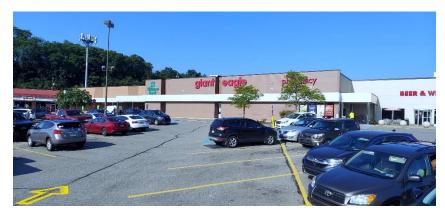

# **MOON PLAZA** 5990 University Boulevard Moon Township, Pennsylvania

### Shopping Center Features:

- ✤ 80,000+ square foot grocery anchor
- Dominant community center
- Outstanding anchor sales performance
- Strong demographics
- University Boulevard carries an average of 23,000 vehicles per day (2021)