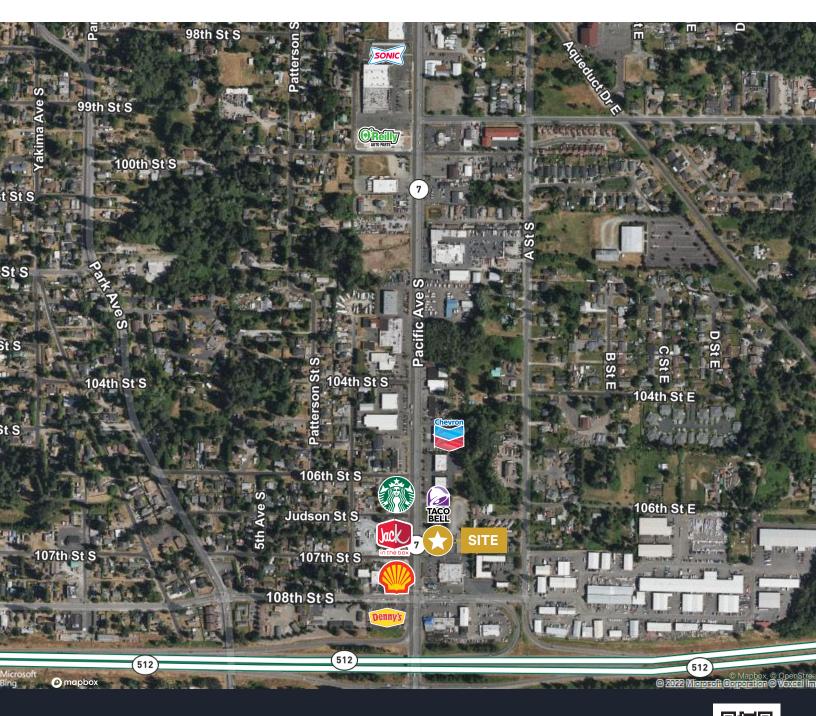

e proximity to SR512 and I-5.
- Ample parking.
- Graveled and with security fence
- Zoning: UCOR Urban Corridor

FOR MORE INFORMATION PLEASE CONTACT: Faustine Samec 206.422.5955 | Licence #133838



www.pellego.com

© 2022 Pellegro Inc. - This Marketing Flyer and any addendums have been exclusively created for and prepared by Pellego Inc. for real property marketing and advertising purposes. Samec Investments makes no guarantees, representations, or warranties of any kind, express or implied, regarding the information contained within this document; all interested parties and/or their agents are advised to research and verify the accuracy of all information provided herein and to conduct their own investigations.



YARD FOR LEASE

10625 PACIFIC AVE, TACOMA, WA 98444

## **Location Map**



FOR MORE INFORATION PLEASE

### **Faustine Samec**

206.422.5955 | Licence #133838

www.pellego.com

© 2022 Pellegro Inc. - This Marketing Flyer and any addendums have been exclusively created for and prepared by Pellego Inc. for real property marketing and advertising purposes. Samec Investments makes no guarantees, representations, or warranties of any kind, express or implied, regarding the information contained within this document; all interested parties and/or their agents are advised to research and verify the accuracy of all information provided herein and to conduct their own investigations.



## YARD FOR LEASE

10625 PACIFIC AVE, TACOMA, WA 98444

## **Regional Map**



#### FOR MORE INFORATION PLEASE

#### **Faustine Samec**



206.422.5955 | Licence #133838

www.pellego.com