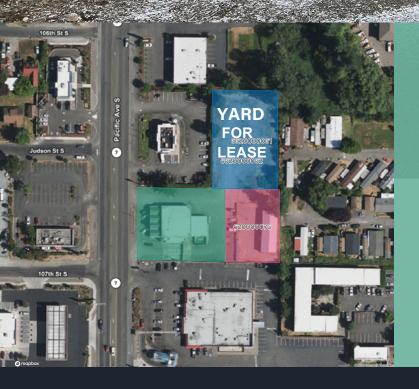

# YARD FOR LEASE

10625 PACIFIC AVE, TACOMA, WA 98444

Asking Rent | Yard Space: \$4,200 per month modified gross

### PROPERTY HIGHLIGHTS

- approx 30,000 SqFt of Yard space available
- Modified gross lease includes everything except
  maintenance
- Close proximity to SR512 and I-5.
- Ample parking.
- Graveled and with security fence
- Zoning: UCOR Urban Corridor

YARD FOR LEASE

10625 PACIFIC AVE, TACOMA, WA 98444