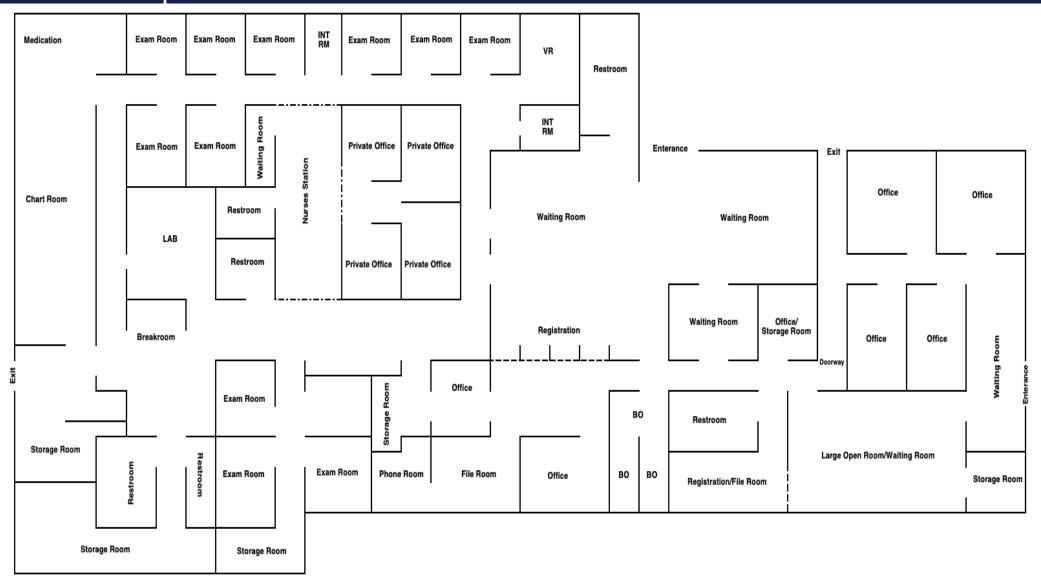

#### FLOOR PLAN

The information contained herein is deemed reliable, but is not guaranteed. To discuss this property or any other commercial need, please contact:

RANDY HIGH JR., CCIM CALBRE LIC. NO. 01238404 (209) 491-3413 RANDYHIGHJR@GMAIL.COM **DANNY PRICE**CALBRE Lic. No. 01895497
(209) 491-3415
DPRICE@PMZ.COM

- Eleven (11) Exam Rooms
- Twelve (12) Offices
- Six (6) Restrooms
- Two (2) Large Waiting Rooms/Registration Areas

YEAR BUILT: 1979

COUNTY: Stanislaus County

Property Type: Commercial

PROPERTY SUB-TYPE: Shopping Center