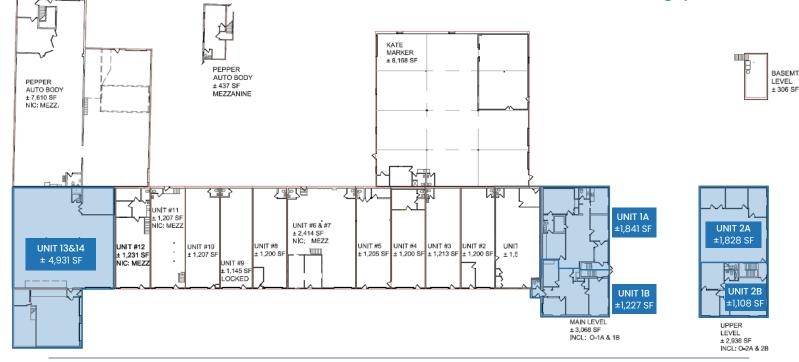

### full building plan

### unit specifications

| Unit    | Space Available | Rate             | Notes                                                     |
|---------|-----------------|------------------|-----------------------------------------------------------|
| 13 & 14 | 4,931 SF        | \$5,125/month MG | Industrial 2 DID's (12'x10') & 1 DID (10'x10'); 16' clear |
| 1A      | 1,841 SF        | \$1,850/month MG | Office                                                    |
| 1B      | 1,227 SF        | \$1,230/month MG | Office                                                    |
| 2A      | 1,828 SF        | \$1,830/month MG | Office                                                    |
| 2B      | 1,108 SF        | \$1,115/month MG | Office                                                    |

total building: 38,596 SF

clear height: 14-16' clear

premier business park