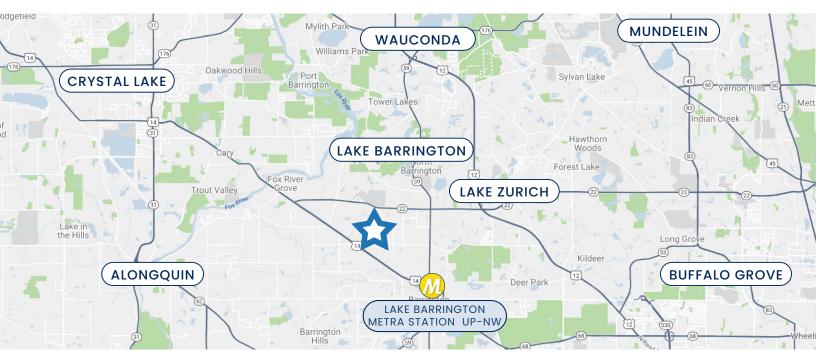

| \$5,125/month MG | Industrial 2 DID's (12'x10') & 1 DID (10'x10'); 16' clear |
| 1A      | 1,841 SF        | \$1,850/month MG | Office                                                    |
| 1B      | 1,227 SF        | \$1,230/month MG | Office                                                    |
| 2A      | 1,828 SF        | \$1,830/month MG | Office                                                    |
| 2B      | 1,108 SF        | \$1,115/month MG | Office                                                    |



total building: 38,596 SF



clear height: 14-16' clear



premier business park



# lake barrington, il

industrial flex options | for lease

david conroy

(630) 729-7943 dconroy@cawleycre.com

joe shapiro

(847) 418-1190 jshapiro@cawleycre.com

#### location overview



### full building plan





# lake barrington, il

industrial flex options | for lease

unit 13 & 14; industrial

#### david conroy

(630) 729-7943 dconroy@cawleycre.com

joe shapiro (847) 418-1190 jshapiro@cawleycre.com













400 amps 277/480v 3-phase power



# lake barrington, il

industrial flex options | for lease

unit 1A; office

#### 0-1A ±1,841 SF 16'-11 1/2" ICE 1'2" OFFICE ±285 SF BREAK RM. 10'-1"x14'-11" OFFICE 10'-1"x15' OPEN OFFICE % OFFICE ±455 SF 12'-11"x14'-11" VEST. 7'-9"x12 ICE "x20'-4" 7'-10 1/2" OFFICE 8'-9"x15'-3" OPEN OFFICE ±338 SF OFFICE 10'-11"x21'-4" OFFICE 12'-11"x10'-2" 13'-0 1/2" ±1,227 SF 0-1B

david conroy

(630) 729-7943 dconroy@cawleycre.com

joe shapiro (847) 418-1190

jshapiro@cawleycre.com



± 1,841 SF



# lake barrington, il

industrial flex