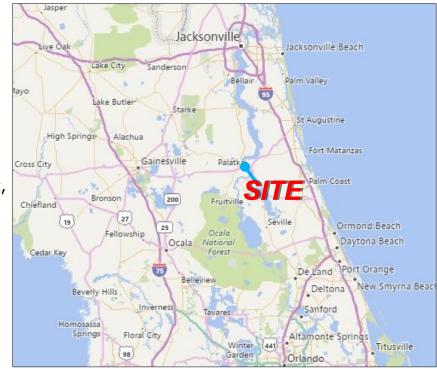

### **Property Highlights**

- Located roughly one hour south of Jacksonville, and 45 minutes west of St Augustine
- Outparcel to Walmart
- Located on fast growing SR-19 at a signalized intersection
- Nearby National Tenants include Walmart, AT&T, GameStop, Chili's, Winn Dixie, Pizza Hut, & Verizon