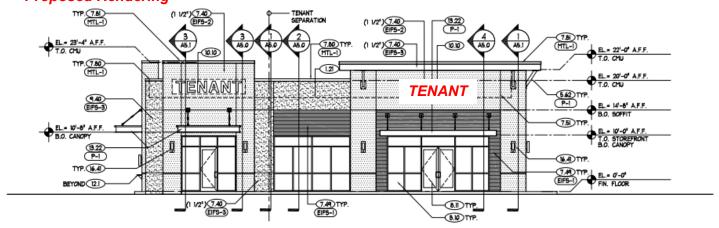

**



Parcel # (10-10-26-0000-0220-0011) Palatka FL 32177

### **Property Highlights**

- Located roughly one hour south of Jacksonville, and 45 minutes west of St Augustine
- Outparcel to Walmart
- Located on fast growing SR-19 at a signalized intersection
- Nearby National Tenants include Walmart, AT&T, GameStop, Chili's, Winn Dixie, Pizza Hut, & Verizon

Land Area: 1.69 acres ±

**Zoning:** C-2 (Commercial/General)

### **Demographics 2016**

|                | 1 Mile   | 3 Miles  | 5 Miles  |
|----------------|----------|----------|----------|
| Population     | 4,013    | 20,041   | 24,689   |
| Avg. HH Income | \$34,298 | \$42,768 | \$44,143 |





Www.RealPropertySpecialists.com



# Palatka Retail Development

Palatka, FL

## **GROUND LEASE OR BTS**



#### **Proposed Rendering**



407-812-8000

Www.RealPropertySpecialists.com