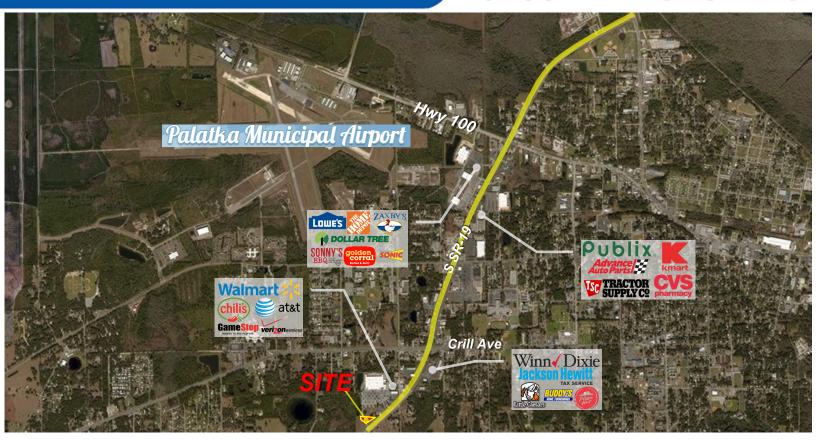

### **Property Highlights**

- Located roughly one hour south of Jacksonville, and 45 minutes west of St Augustine
- Outparcel to Walmart
- Located on fast growing SR-19 at a signalized intersection
- Nearby National Tenants include Walmart, AT&T, GameStop, Chili's, Winn Dixie, Pizza Hut, & Verizon

Land Area: 1.69 acres ±

**Zoning:** C-2 (Commercial/General)