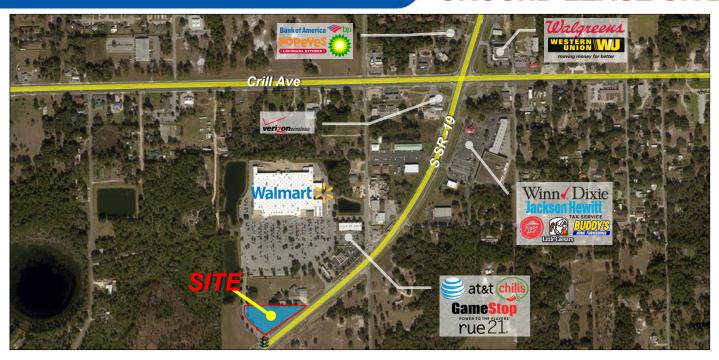

### **Property Highlights**

- Located roughly one hour south of Jacksonville, and 45 minutes west of St Augustine
- Outparcel to Walmart
- Located on fast growing SR-19 at a signalized intersection
- Nearby National Tenants include Walmart, AT&T, GameStop, Chili's, Winn Dixie, Pizza Hut, & Verizon

Land Area: 1.69 acres ±

**Zoning:** C-2 (Commercial/General)