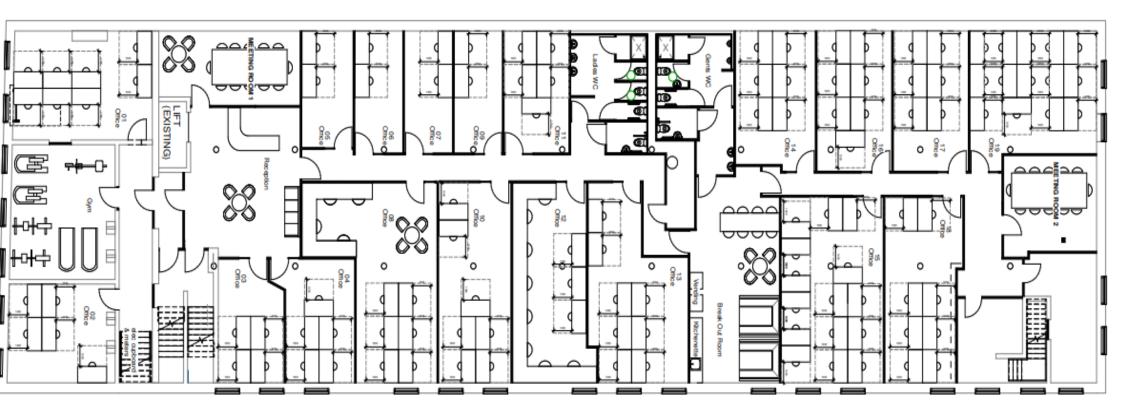

# To Let Conditioning House, Bradford, BD1 400

- From 150 600 sq ft
- Fully serviced office suites
- Fob entry system
- Available from February 2024
- Introductory offer available for a limited period
- Covered courtyard break out area for all year round use
- Rent from £250 per month