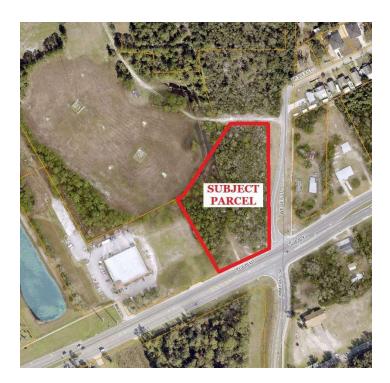

## **PROPERTY OVERVIEW**

Prime Commercial Opportunity at 1434 LPGA Boulevard, Daytona Beach, FL, 32117. PD-G zoning designation on 3.25 Acres. This property is strategically positioned in the thriving Daytona Beach area. Its versatile zoning and prime location make it an appealing prospect for land and other investors seeking to capitalize on the region's growth and potential. Conceptual Site Plan for 29,323 SF with 100 parking spaces surrounded by residential communities and commercial developments. Permitted uses per the PUD include; Retail Sales and Services, Business Services, Professional Services, A1 and A2 Restaurants, Parking Lots, Clubs, Lodges, Day Care Centers, Churches, Coin Operated Laundries and Warehouse.