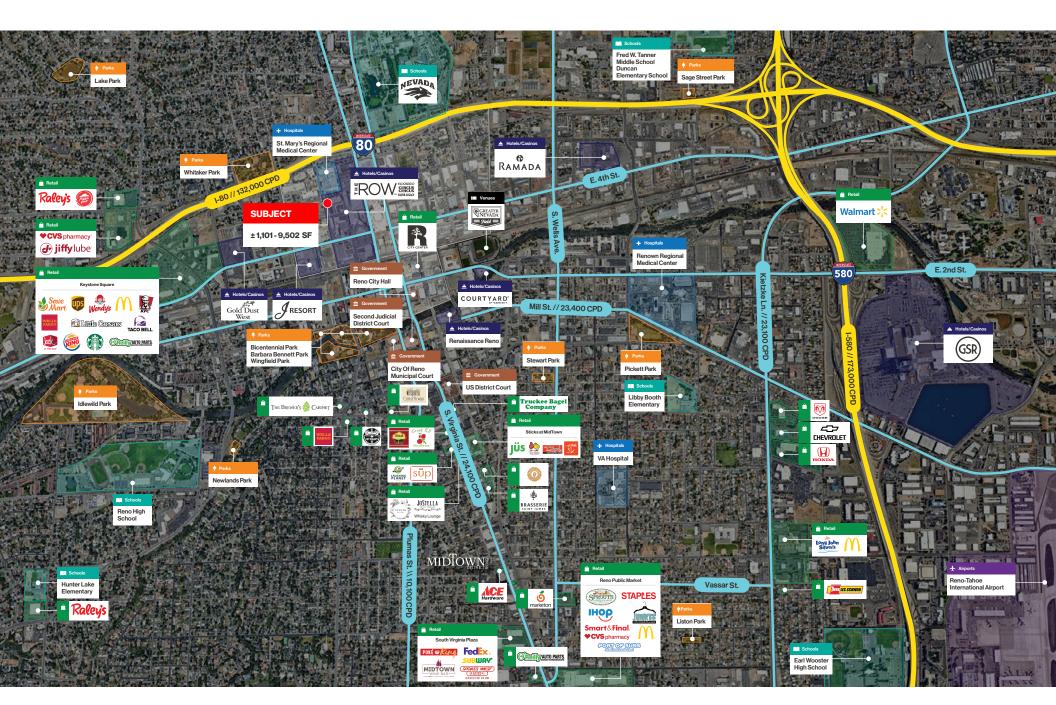

## Property Highlights

- · Multi-tenant medical office
- Available for immediate occupancy
- Interior renovation options available for qualified tenants
- Convenient access to Saint Mary's Regional Medical Campus
- Connected to a parking garage with ± 400 spaces
- Easy access to I-80

## Demographics

|                                  | 1-mile   | 3-mile   | 5-mile   |
|----------------------------------|----------|----------|----------|
| 2023<br>Population               | 21,683   | 138,323  | 243,973  |
| 2023 Average<br>Household Income | \$71,058 | \$80,403 | \$90,923 |
| 2023 Total<br>Households         | 10,628   | 59,601   | 100,868  |