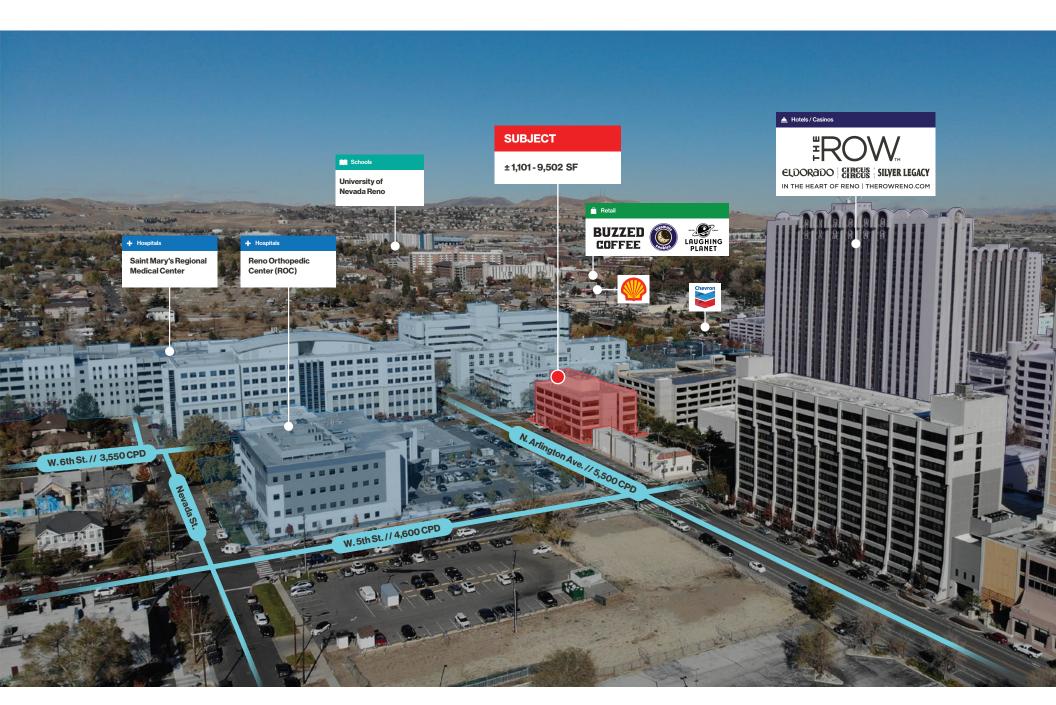

## Property Highlights

- · Multi-tenant medical office
- Available for immediate occupancy
- Interior renovation options available for qualified tenants
- Convenient access to Saint Mary's Regional Medical Campus
- Connected to a parking garage with ± 400 spaces
- Easy access to I-80