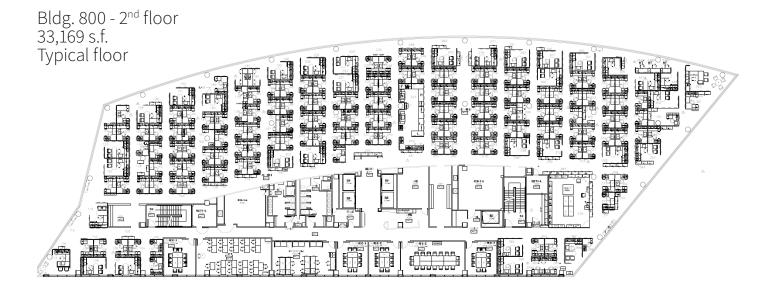

## Building 800

| Space     | Size (r.s.f.) |
|-----------|---------------|
| Suite 200 | 33,169 r.s.f. |
| Suite 300 | 33,169 r.s.f. |
| Suite 400 | 33,169 r.s.f. |