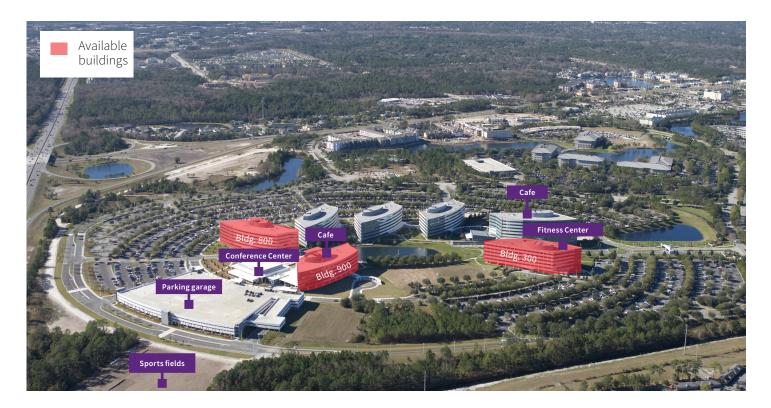

# Available space

## Building 300

| Space     | Size (r.s.f.) |
|-----------|---------------|
| Suite 200 | 33,015 r.s.f. |
| Suite 300 | 33,015 r.s.f. |
| Suite 400 | 33,015 r.s.f. |
| Suite 500 | 33,015 r.s.f. |
| Suite 600 | 33,015 r.s.f. |

## Building 800

| Space     | Size (r.s.f.) |
|-----------|---------------|
| Suite 200 | 33,169 r.s.f. |
| Suite 300 | 33,169 r.s.f. |
| Suite 400 | 33,169 r.s.f. |

#### **Building 900**

| Space     | Size (r.s.f.) |
|-----------|---------------|
| Suite 100 | 8,770 r.s.f.  |
| Suite 200 | 34,708 r.s.f. |
| Suite 300 | 34,708 r.s.f. |
| Suite 400 | 34,708 r.s.f. |
| Suite 500 | 34,708 r.s.f. |

## **On-site amenities**

Parking garage

Multiple cafe options