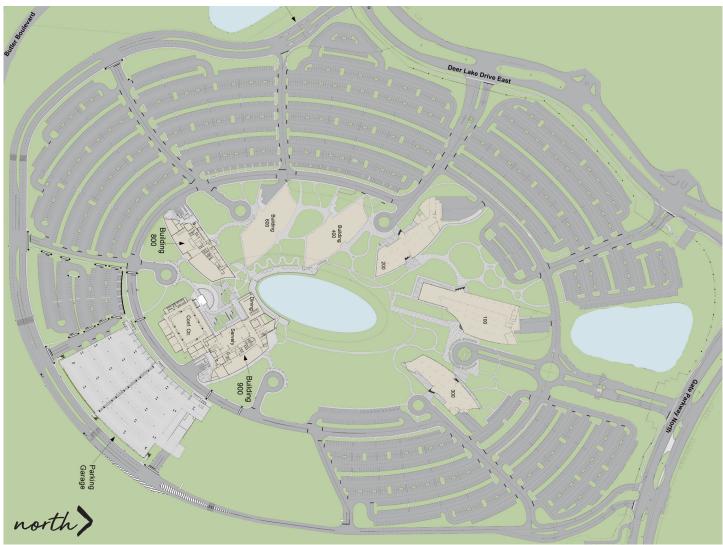

# Site plan

#### 4800 Deerwood Campus Pkwy. Jacksonville, FL

±400,000 s.f. available

in three buildings