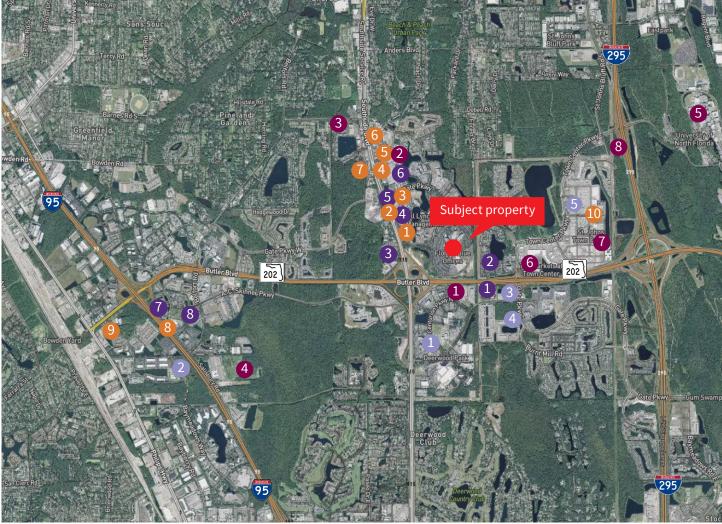

## Area amenities

- BankingFlorida Capital Bank
- 2 Chase Bank
- 3 Ameris Bank
- 4 Deutsche Bank
- 5 Wells Fargo

## Hotels

- 1 Sheraton Jacksonville
- 2 Extended Stay America
- 3 Extended Stay America4 Hotel Indigo
- 5 Aloft

- 6 Hilton Garden Inn
- Marriott Jacksonville
- 8 Candlewood Suites
- Points of Interest
- 1 Brooks Family YMCA
- 2 Cinemark Tinseltown and XD
- 3 Publix Supermarket
- 4 Dogwood Park of Jacksonville
- 5 University of North Florida
- 6 Costco Wholesale
- 7 The Apple Store
- 8 Topgolf

#### 🚻 Dining

- III Forks Steakhouse
  Another Broken Egg
- 3 Starbucks
- 4 Chick-fil-a
- 5 Mellow Mushroom
- 6 Millers Ale House
- First Watch
- 8 Dave & Busters
- 9 Kazu Sushi Burrito

- 10 St. Johns Town Center
  - Cantina Laredo
  - The Capital Grille
  - Seasons 52
  - Firebirds Woodfire Grill
  - Chuy's
  - Fogo de Chao
  - Cheddar's Scratch Kitchen
  - Texas de Brazil
  - Maggiano's Little Itay
  - Bahama Breeze
  - Ida Claire
  - Prati ItaliaChipotle
  - BurgerFl
  - Panera Bread

## Major employers in the vicinity