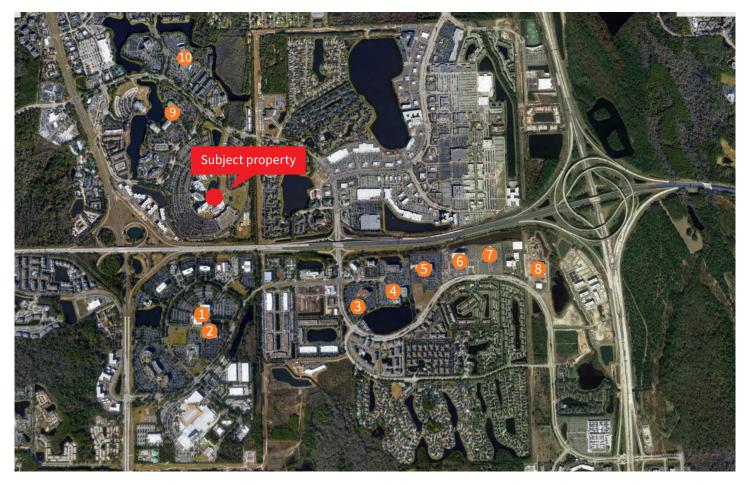

## Area amenities

- BankingFlorida Capital Bank
- 2 Chase Bank
- 3 Ameris Bank
- 4 Deutsche Bank
- 5 Wells Fargo

## Hotels

- 1 Sheraton Jacksonville
- 2 Extended Stay America
- 3 Extended Stay America4 Hotel Indigo
- 5 Aloft

- 6 Hilton Garden Inn
- Marriott Jacksonville
- 8 Candlewood Suites
- Points of Interest
- 1 Brooks Family YMCA
- 2 Cinemark Tinseltown and XD
- 3 Publix Supermarket
- 4 Dogwood Park of Jacksonville
- 5 University of North Florida
- 6 Costco Wholesale
- 7 The Apple Store
- 8 Topgolf

#### 🚻 Dining

- III Forks Steakhouse
  Another Broken Egg
- 3 Starbucks
- 4 Chick-fil-a
- 5 Mellow Mushroom
- 6 Millers Ale House
- First Watch
- 8 Dave & Busters
- 9 Kazu Sushi Burrito

- 10 St. Johns Town Center
  - Cantina Laredo
  - The Capital Grille
  - Seasons 52
  - Firebirds Woodfire Grill
  - Chuy's
  - Fogo de Chao
  - Cheddar's Scratch Kitchen
  - Texas de Brazil
  - Maggiano's Little Itay
  - Bahama Breeze
  - Ida Claire
  - Prati ItaliaChipotle
  - BurgerFl
  - Panera Bread

## Major employers in the vicinity