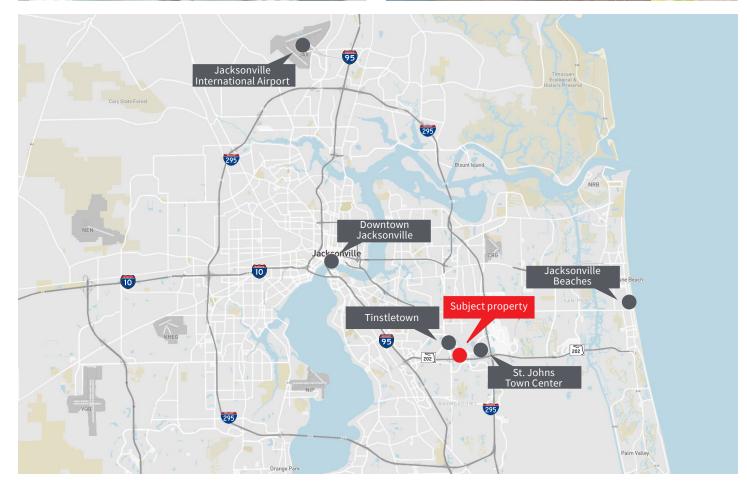

# **Convenient location**

- Located in Jacksonville's Deerwood Park/ Town Center area
- Within two miles of multiple fast food, fast casual, and fine dining, fitness centers, retail banking & high end shopping
- Easy access to Butler Blvd., I-295 and I-95
- 1.2 miles from Tinseltown
- 1.6 miles from St. Johns Town Center
- 3.1 miles from the University of North Florida
- 10 miles from Downtown Jacksonville
- 12 miles from the Beaches
- 22 miles (30 min) from Jacksonville International Airport