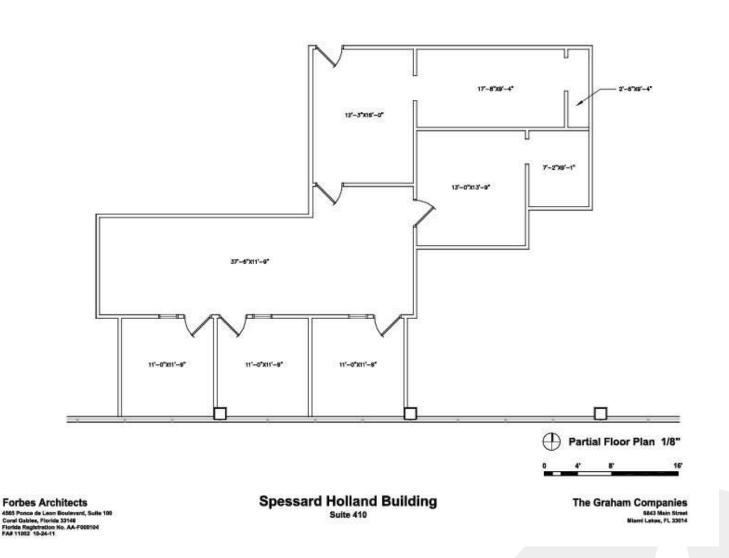

siness park, this building offers the perfect business location for employees to commute to work and take advantage of the major amenities of the park. Amenities include restaurants, daycare facilities, and Miami Lakes Picnic Park West, all within walking distance of the business park. Parking is available at 4/1000 SF at no charge.

### **OFFERING SUMMARY**

| Lease Rate:   | \$21.50 SF/yr (NNN) |
|---------------|---------------------|
| Cam/Taxes:    | \$11.93 / \$2.27    |
| Available SF: | 1,809 SF            |
| Building SF:  | 53,115 SF           |

For More Information Contact:

#### **Philip Wyllie**

Director of Leasing 954.257.7953 philipw@grahamcos.com

## **Governors Square: Spessard Holland Building**

8000 Governors Square Blvd. Miami Lakes, FL 33016



### **FLOOR PLANS**



For More Information Contact:

#### **Philip Wyllie**

Director of Leasing 954.257.7953 philipw@grahamcos.com

## Office Building For Lease

# **Governors Square: Spessard Holland Building**

8000 Governors Square Blvd. Miami Lakes, FL 33016



# **ADDITIONAL PHOTOS**













For More Information Contact:

### **Philip Wyllie**

Director of Leasing 954.257.7953 philipw@grahamcos.com