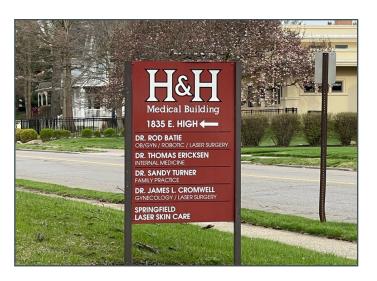

# H&H Medical Building 1835 E High St

Medical Office Building

1835 E High Street Springfield, OH 45505 www.cbre.com/columbus

2,312 - 4,694 SF Available 1835 E. HIGH ST. H&H MEDICAL BUILDING