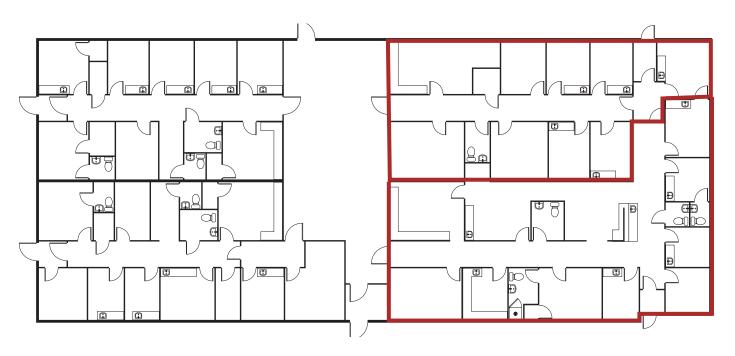

## 2,312 - 4,694 SF Available

Base Rent: \$10.00 NNN

CAM: \$4.00 per SF

Two Suites Available

- Suite 3: 2,312 SF

- Suite 4: 2,382 SF

Minutes from Downtown Springfield

## H & H Medical Building

Suite 4-2,382 SF

Suite 3-2,312 SF