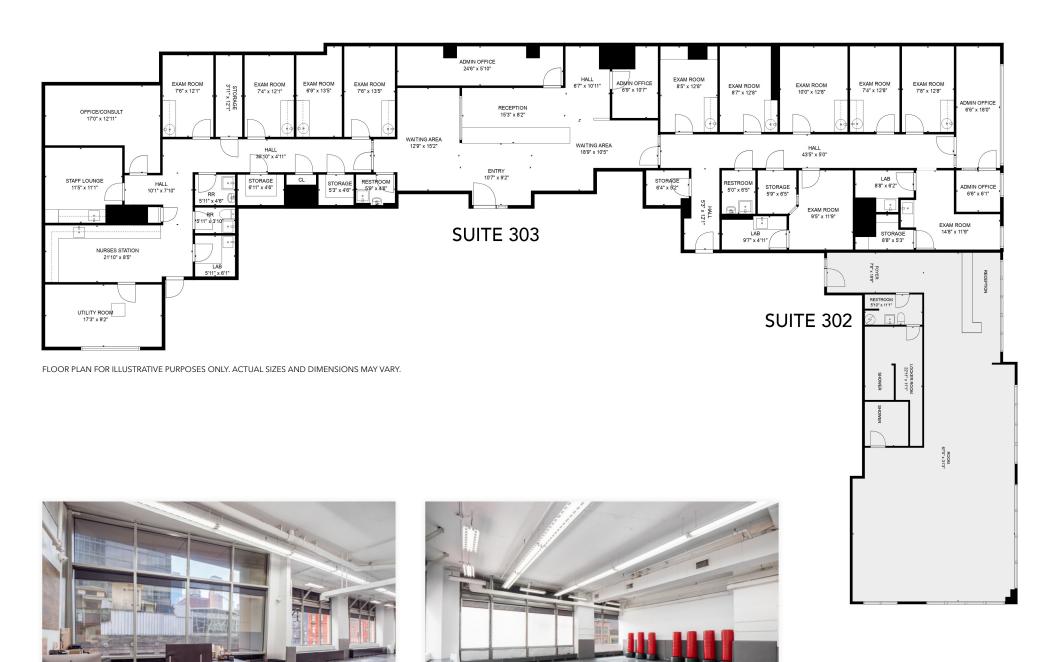

# MEDICAL/ PROFESSIONAL

## OFFICE FOR LEASE

PRICE INQUIRE

**APPROX SIZE** 3,100+/- RSF

TERM NEGOTIABLE

POSSESSION ARRANGED

### SUITE 302 MAY BE COMBINED WITH ADJACENT SUITE 303







### **LAYOUT**

- RECEPTION AREA
- RESTROOM
- LOCKER ROOM
- TWO (2) PRIVATE SHOWERS
- LARGE OPEN AREA CURRENTLY CONFIGURED AS A GYM/STUDIO

### **ADDITIONAL FEATURES**

- CORNER SUITE
- LARGE WINDOWS FACING SOUTH AND WEST
- FONTAGE ON 8TH AVENUE
- CENTRAL AIR CONDITIONING







Paul L Wexler

LICENSED ASSOCIATE REAL ESTATE BROKER

P: 212.836.1075 E: PWexler@corcoran.com Josef Yadgarov

LICENSED ASSOCIATE REAL ESTATE BROKER

P: 212.836.1097 E: josef.yadgarov@corcoran. Kurt Herold

LICENSED ASSOCIATE REAL ESTATE BROKER

P: 212.323.3817 E: kherold@corcoran.com