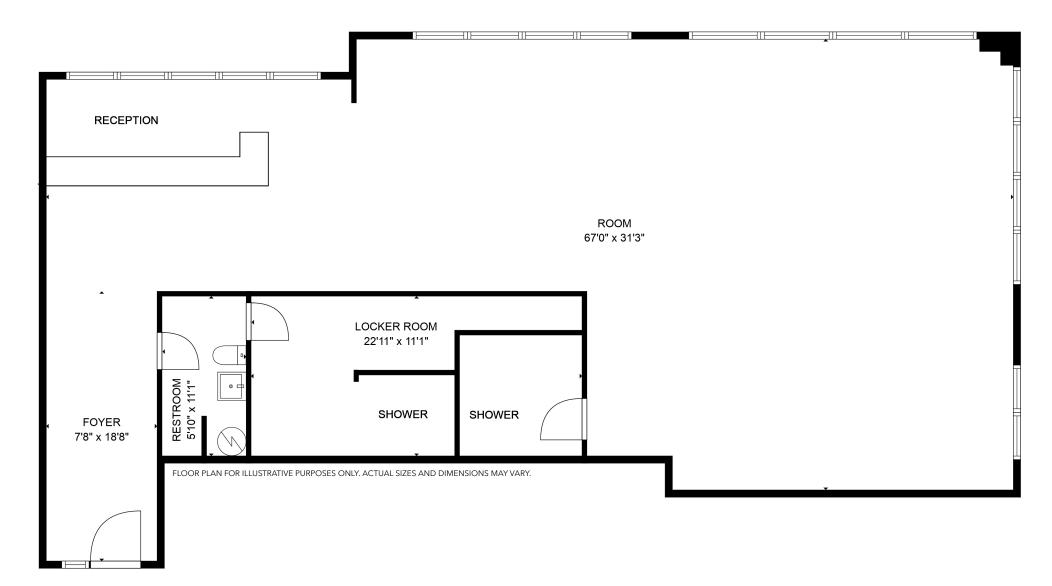

### **LAYOUT**

- RECEPTION AREA
- RESTROOM
- LOCKER ROOM
- TWO (2) PRIVATE SHOWERS
- LARGE OPEN AREA CURRENTLY CONFIGURED AS A GYM/STUDIO