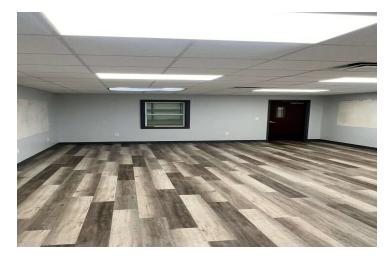

#### **PROPERTY HIGHLIGHTS**

- Secure Outside Storage (Possibly Fully Fenced Site)
- 2 Grade Level Doors, 3 Dock High Doors
- 15'-17' Clear
- Dock Levelers
- Warehouse Scale
- 1.5/1,000 Parking
- Possibly 100% climate controlled (some units in place, needs maintenance)
- 2019 Roof, New Electrical, Newly Renovated Offices
- Ample 3-Phase Power