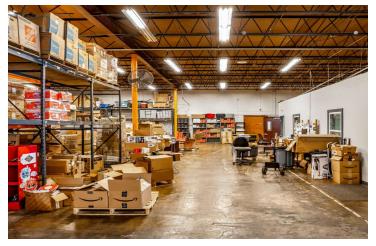

### **PROPERTY OVERVIEW**

1.05 Acre - Ample Outside Storage 20,000 SF Divisible (Office: 1,200 SF - Warehouse: 18,800 SF)

#### **PROPERTY HIGHLIGHTS**

- Secure Outside Storage (Possibly Fully Fenced Site)
- 2 Grade Level Doors, 3 Dock High Doors
- 15'-17' Clear
- Dock Levelers
- Warehouse Scale
- 1.5/1,000 Parking
- Possibly 100% climate controlled (some units in place, needs maintenance)
- 2019 Roof, New Electrical, Newly Renovated Offices
- Ample 3-Phase Power