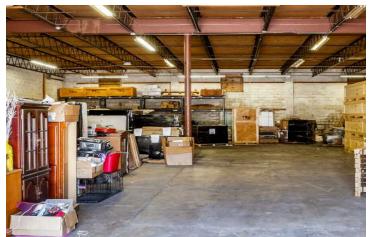

### **PROPERTY OVERVIEW**

1.05 Acre - Ample Outside Storage 20,000 SF Divisible (Office: 1,200 SF - Warehouse: 18,800 SF)

#### **PROPERTY HIGHLIGHTS**

- Secure Outside Storage (Possibly Fully Fenced Site)
- 2 Grade Level Doors, 3 Dock High Doors
- 15'-17' Clear
- Dock Levelers
- Warehouse Scale
- 1.5/1,000 Parking
- Possibly 100% climate controlled (some units in place, needs maintenance)
- 2019 Roof, New Electrical, Newly Renovated Offices
- Ample 3-Phase Power