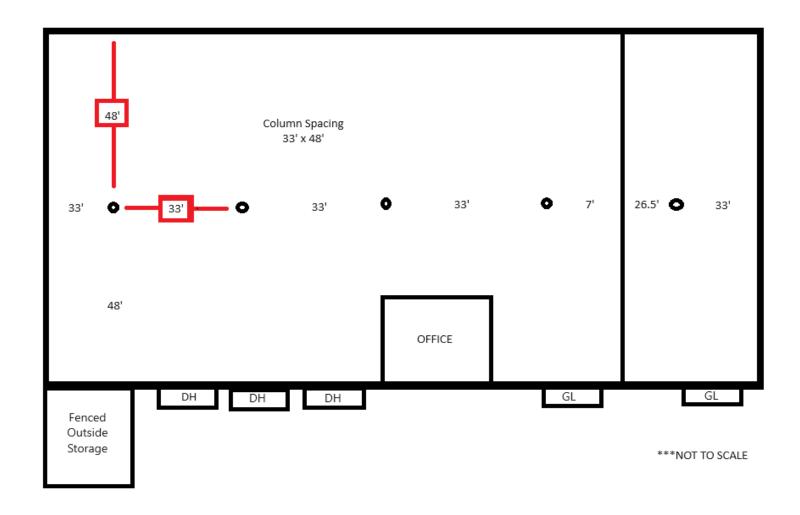

### **PROPERTY OVERVIEW**

1.05 Acre - Ample Outside Storage 20,000 SF Divisible (Office: 1,200 SF - Warehouse: 18,800 SF)

#### **PROPERTY HIGHLIGHTS**

- Secure Outside Storage (Possibly Fully Fenced Site)
- 2 Grade Level Doors, 3 Dock High Doors
- 15'-17' Clear
- Dock Levelers
- Warehouse Scale
- 1.5/1,000 Parking
- Possibly 100% climate controlled (some units in place, needs maintenance)
- 2019 Roof, New Electrical, Newly Renovated Offices
- Ample 3-Phase Power