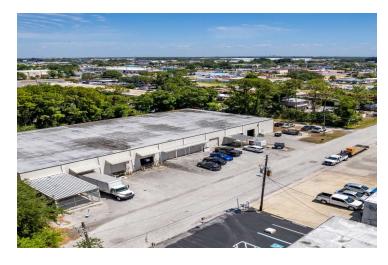

### **PROPERTY OVERVIEW**

1.05 Acre - Ample Outside Storage 20,000 SF Divisible (Office: 1,200 SF - Warehouse: 18,800 SF)

#### **PROPERTY HIGHLIGHTS**

- Secure Outside Storage (Possibly Fully Fenced Site)
- 2 Grade Level Doors, 3 Dock High Doors
- 15'-17' Clear
- Dock Levelers
- Warehouse Scale
- 1.5/1,000 Parking
- Possibly 100% climate controlled (some units in place, needs maintenance)
- 2019 Roof, New Electrical, Newly Renovated Offices
- Ample 3-Phase Power