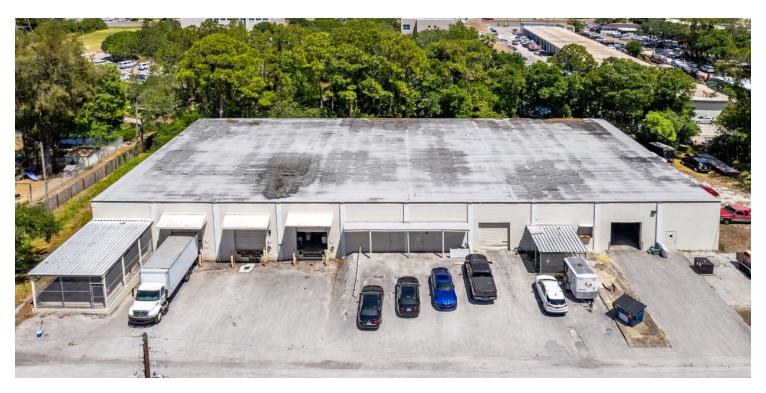

### **OFFERING SUMMARY**

| Asking Price:           | \$2,500,000            |
|-------------------------|------------------------|
| Building Size:          | 20,000 SF              |
| Available SF For Lease: | 14,000 SF<br>20,000 SF |

### **PROPERTY OVERVIEW**

1.05 Acre - Ample Outside Storage 20,000 SF Divisible (Office: 1,200 SF - Warehouse: 18,800 SF)

#### **PROPERTY HIGHLIGHTS**

- Secure Outside Storage (Possibly Fully Fenced Site)
- 2 Grade Level Doors, 3 Dock High Doors
- 15'-17' Clear
- Dock Levelers
- Warehouse Scale
- 1.5/1,000 Parking
- Possibly 100% climate controlled (some units in place, needs maintenance)
- 2019 Roof, New Electrical, Newly Renovated Offices
- Ample 3-Phase Power