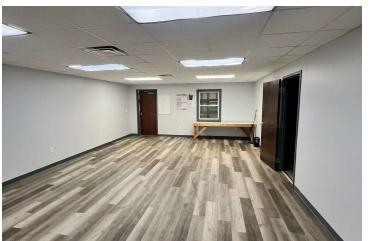

#### **PROPERTY HIGHLIGHTS**

- Secure Outside Storage (Possibly Fully Fenced Site)
- 2 Grade Level Doors, 3 Dock High Doors
- 15'-17' Clear
- Dock Levelers
- Warehouse Scale
- 1.5/1,000 Parking
- Possibly 100% climate controlled (some units in place, needs maintenance)
- 2019 Roof, New Electrical, Newly Renovated Offices
- Ample 3-Phase Power