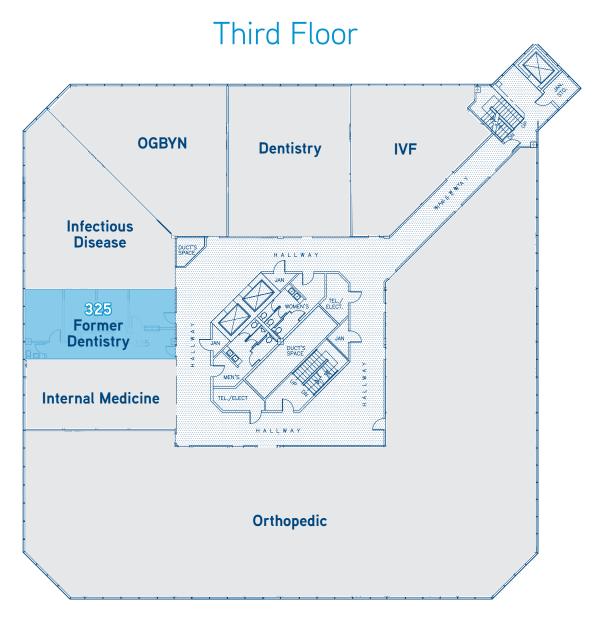

| Suite # | Size   | Availability |
|---------|--------|--------------|
| 325     | 880 SF | Vacant       |

| Suite # | Size     | Availability  |
|---------|----------|---------------|
| 405     | 1,628 SF | Lease Pending |
| 421     | 2,413 SF | Vacant        |