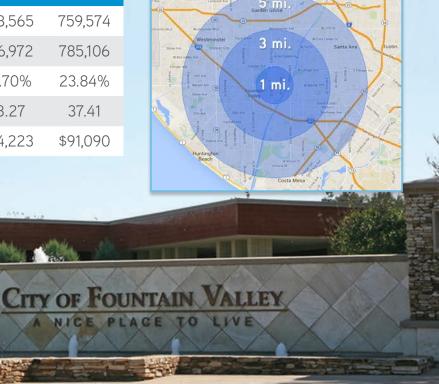

## Demographics

|                       | 1 mile                                                        | 3 miles                                                                                                                                         | 5 miles                                                                                                                                                                                              |
|-----------------------|---------------------------------------------------------------|-------------------------------------------------------------------------------------------------------------------------------------------------|------------------------------------------------------------------------------------------------------------------------------------------------------------------------------------------------------|
| 2019 Estimate         | 17,442                                                        | 258,565                                                                                                                                         | 759,574                                                                                                                                                                                              |
| 2024 Projection       | 18,143                                                        | 266,972                                                                                                                                         | 785,106                                                                                                                                                                                              |
| % of Population +55   | 33.36%                                                        | 25.70%                                                                                                                                          | 23.84%                                                                                                                                                                                               |
| 2018 Est. Average Age | 42.74                                                         | 38.27                                                                                                                                           | 37.41                                                                                                                                                                                                |
| Avg. HH Income        | \$90,566                                                      | \$94,223                                                                                                                                        | \$91,090                                                                                                                                                                                             |
| /                     | 024 Projection<br>6 of Population +55<br>018 Est. Average Age | 019 Estimate       17,442         024 Projection       18,143         6 of Population +55       33.36%         018 Est. Average Age       42.74 | 019 Estimate       17,442       258,565         024 Projection       18,143       266,972         6 of Population +55       33.36%       25.70%         018 Est. Average Age       42.74       38.27 |