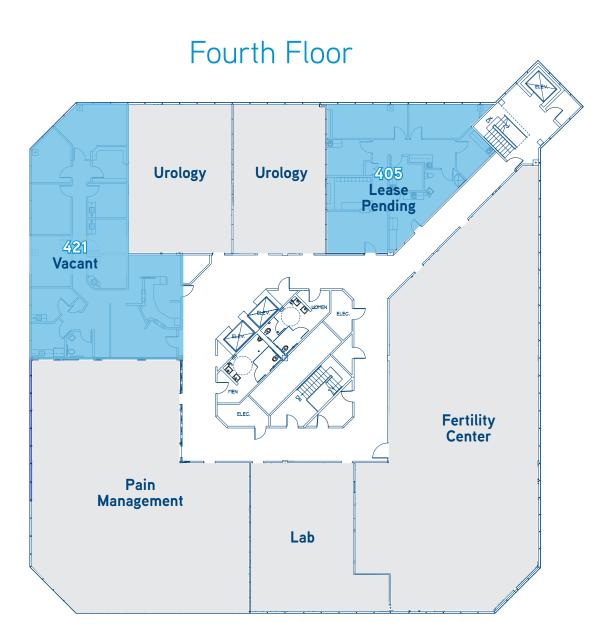

| Suite # | Size   | Availability |
|---------|--------|--------------|
| 325     | 880 SF | Vacant       |

| Suite # | Size     | Availability  |
|---------|----------|---------------|
| 405     | 1,628 SF | Lease Pending |
| 421     | 2,413 SF | Vacant        |