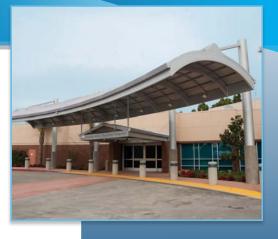

Opened in 1971, Fountain Valley Regional Hospital (FVRH) celebrated its 48 year anniversary in 2019 serving the community of Fountain Valley and surrounding cities. FVRH originally opened as a physician run hospital and now is owned and operated by Tenet Healthcare, a leading provider of healthcare in the US. FVRH is a 413-bed, acute care hospital offering the full spectrum of medical services from a full service emergency department to award winning cardiology care, a comprehensive cancer center, pediatrics and neonatal services including a level III neonatal ICU, OC Institute for orthopedics, imaging and wound care to bariatrics and weight loss. Six medical office buildings are located on the campus of FVRH populated by physician tenants providing a wide range of comprehensive out-patient services, primary and specialty care and wellness programs.