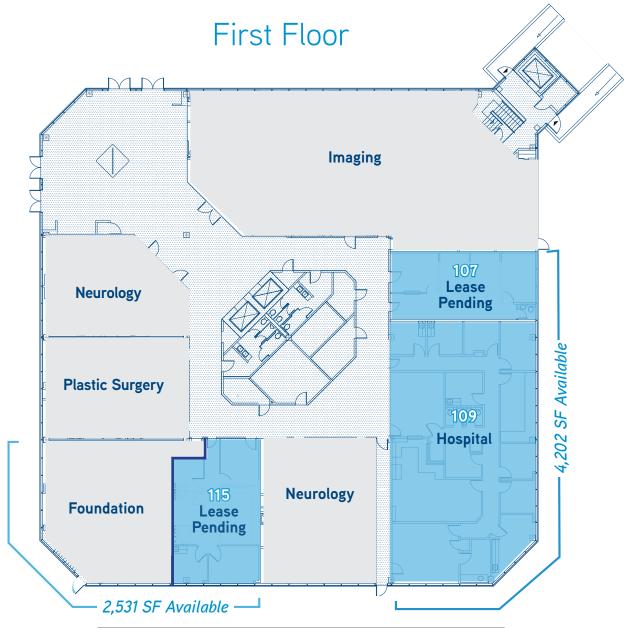

Hoag Hospital

9.4 Mi. or 16 Mins.

| Suite # | Size     | Availability          |  |
|---------|----------|-----------------------|--|
| 107     | 883 SF   | Lease Pending         |  |
| 109     | 3,319    | Available Nov 1, 2019 |  |
| 115     | 1,095 SF | Lease Pending         |  |
|         |          |                       |  |