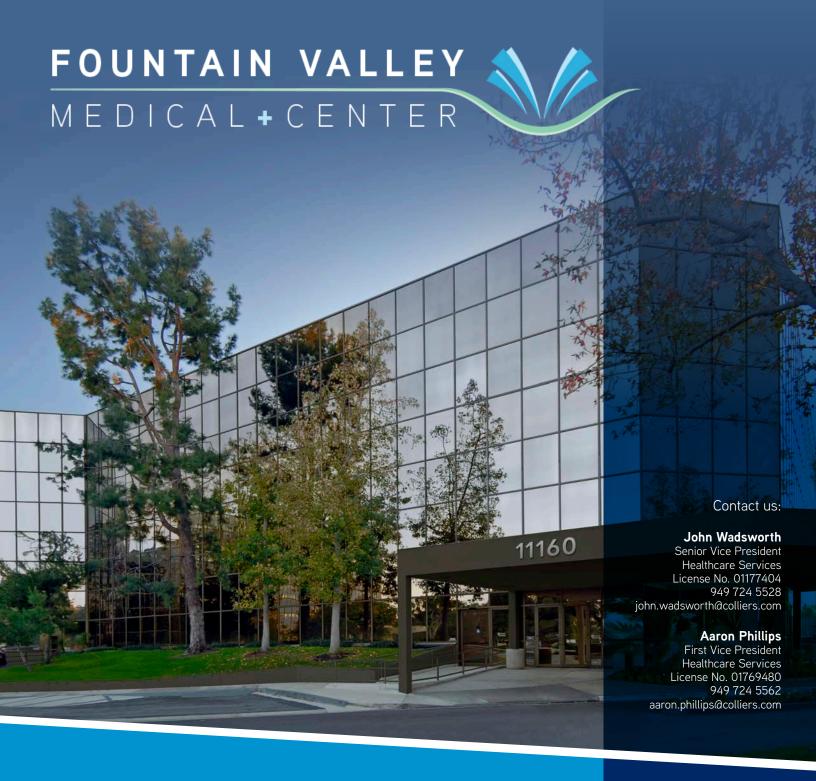

FOR LEASE | 11160 WARNER AVE | FOUNTAIN VALLEY

## FOUNTAIN VALLEY MEDICAL CENTER

FOR LEASE | 11160 WARNER AVE | FOUNTAIN VALLEY

## **Building Features**

- > 64,004 SF, four-story medical office building
- > Located on the campus of Fountain Valley Regional Hospital
- > Medical space available from 880 to 4,771 SF
- > Free surface parking
- > Strong in-place mix roster of healthcare specialties = "built-in" referral sources for new tenants
- > Custom suite build-out available
- **>** Easy access to 405 freeway via Euclid Ave.
- > Professionally owned and managed by Healthcare Realty