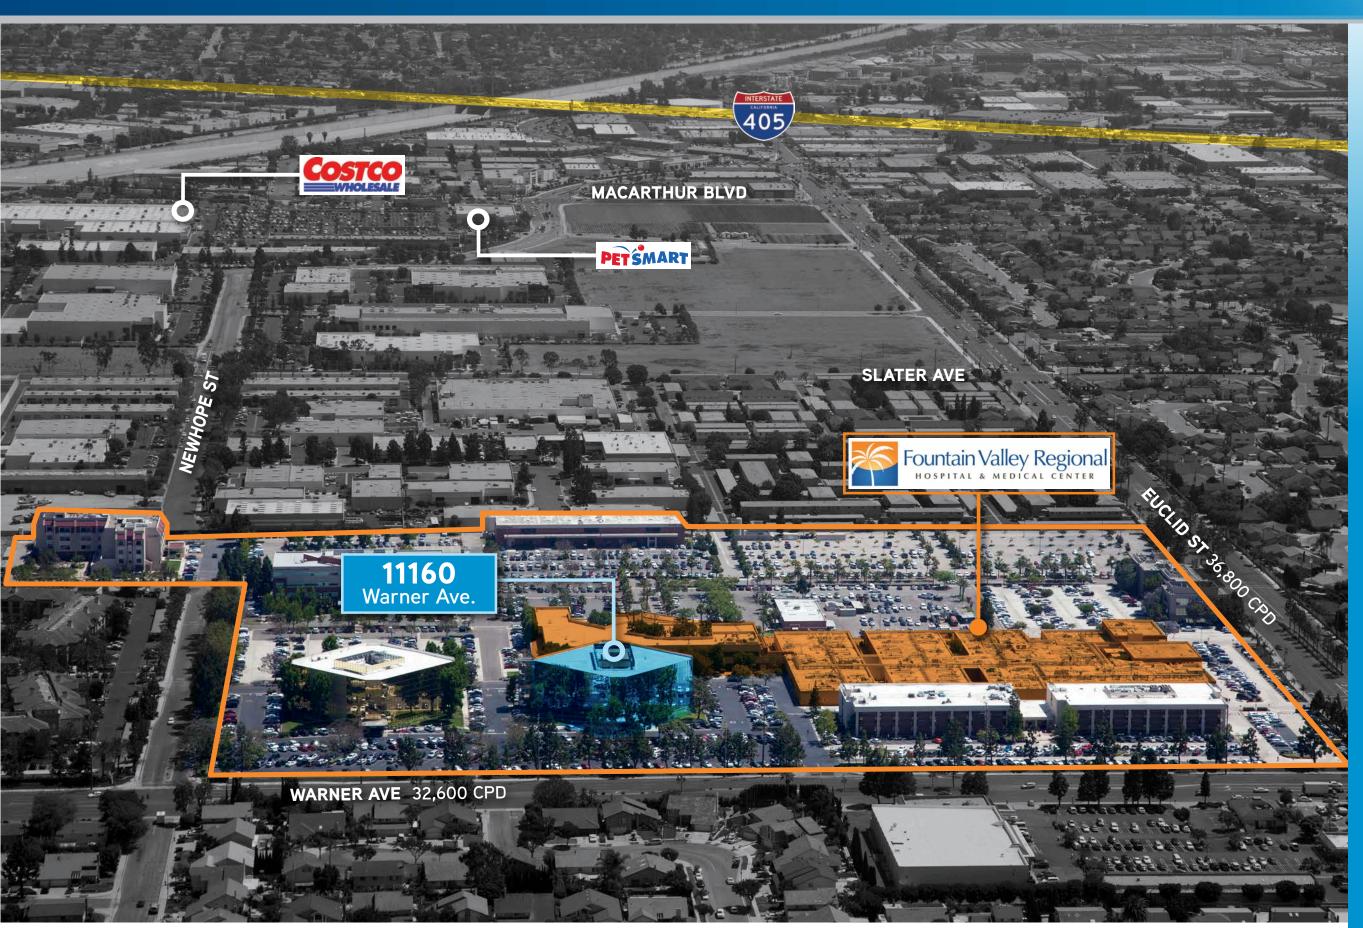

## **Building Features**

- > 64,004 SF, four-story medical office building
- > Located on the campus of Fountain Valley Regional Hospital
- > Medical space available from 880 to 4,771 SF
- > Free surface parking
- > Strong in-place mix roster of healthcare specialties = "built-in" referral sources for new tenants
- > Custom suite build-out available
- **>** Easy access to 405 freeway via Euclid Ave.
- > Professionally owned and managed by Healthcare Realty

# CLOSE PROXIMITY TO 5 OTHER LOCAL HOSPITALS

Orange Coast
Memorial Medical Center

2.2 Mi. or 6 Mins.

Huntington Beach Hospital

3.9 Mi. or 9 Mins.

Garden Grove Hospital **5.8 Mi. or 14 Mins.** 

Western Medical Center 10.7 Mi. or 15 Mins.

Hoag Hospital

9.4 Mi. or 16 Mins.

| Suite # | Size     | Availability          |  |
|---------|----------|-----------------------|--|
| 107     | 883 SF   | Lease Pending         |  |
| 109     | 3,319    | Available Nov 1, 2019 |  |
| 115     | 1,095 SF | Lease Pending         |  |
|         |          |                       |  |