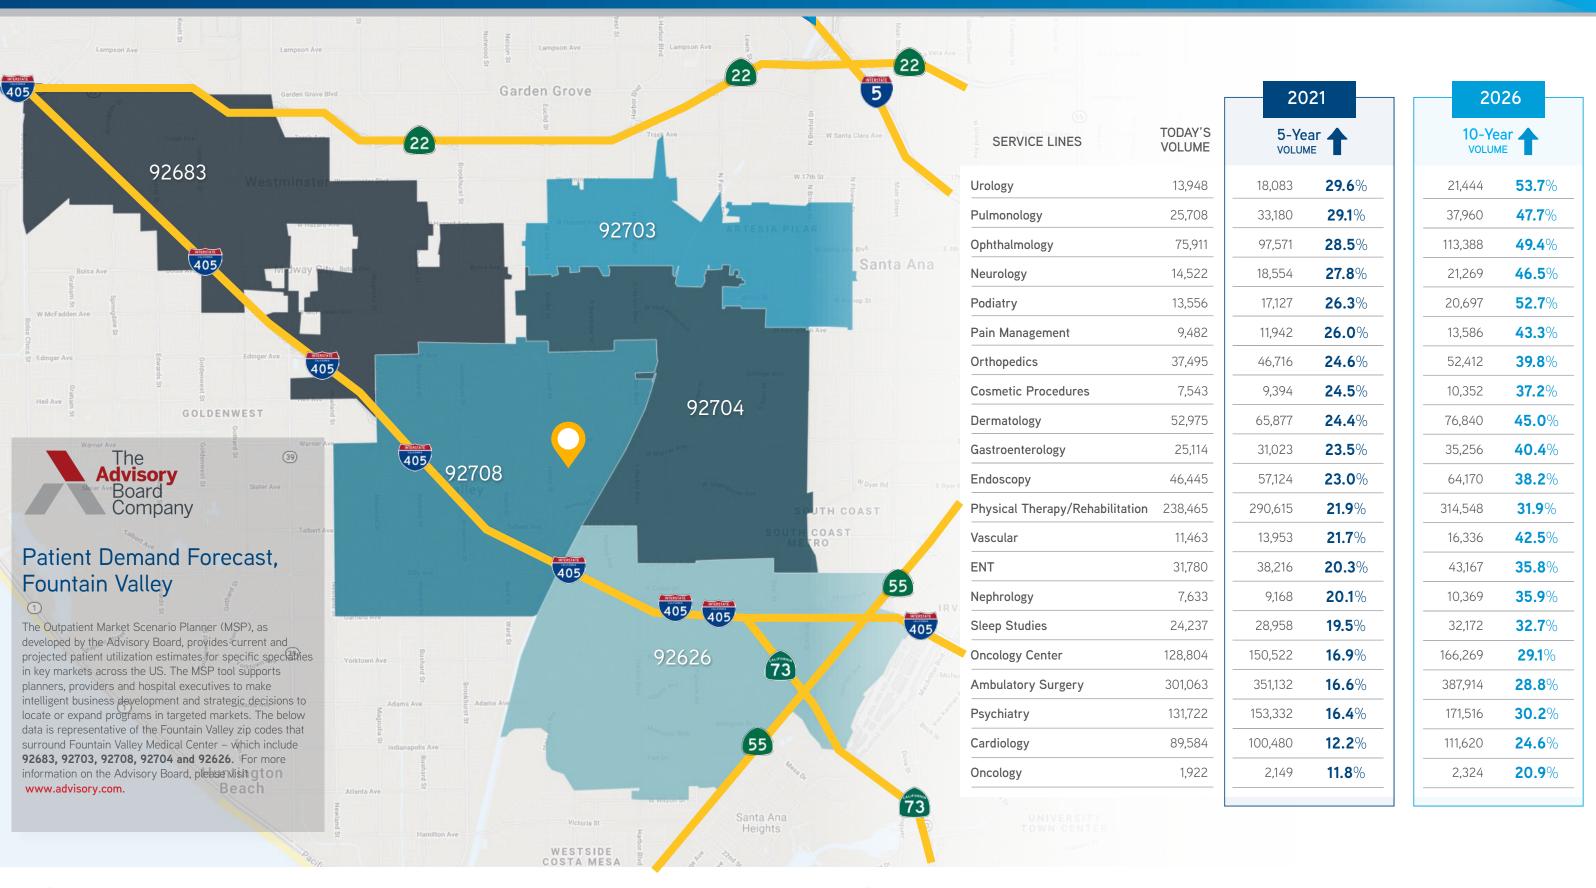

## Demographics

|                       | 1 mile                                                        | 3 miles                                                                                                                                         | 5 miles                                                                                                                                                                                              |
|-----------------------|---------------------------------------------------------------|-------------------------------------------------------------------------------------------------------------------------------------------------|------------------------------------------------------------------------------------------------------------------------------------------------------------------------------------------------------|
| 2019 Estimate         | 17,442                                                        | 258,565                                                                                                                                         | 759,574                                                                                                                                                                                              |
| 2024 Projection       | 18,143                                                        | 266,972                                                                                                                                         | 785,106                                                                                                                                                                                              |
| % of Population +55   | 33.36%                                                        | 25.70%                                                                                                                                          | 23.84%                                                                                                                                                                                               |
| 2018 Est. Average Age | 42.74                                                         | 38.27                                                                                                                                           | 37.41                                                                                                                                                                                                |
| Avg. HH Income        | \$90,566                                                      | \$94,223                                                                                                                                        | \$91,090                                                                                                                                                                                             |
| /                     | 024 Projection<br>6 of Population +55<br>018 Est. Average Age | 019 Estimate       17,442         024 Projection       18,143         6 of Population +55       33.36%         018 Est. Average Age       42.74 | 019 Estimate       17,442       258,565         024 Projection       18,143       266,972         6 of Population +55       33.36%       25.70%         018 Est. Average Age       42.74       38.27 |