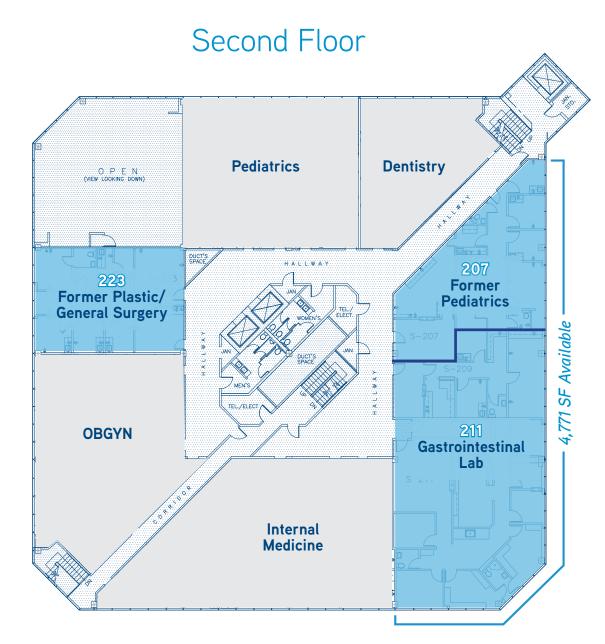

| Suite # | Size     | Availability        |
|---------|----------|---------------------|
| 207     | 1,548 SF | Vacant              |
| 211     | 3,223 SF | 8/31/2019 or Sooner |
| 223     | 1,327 SF | Vacant              |