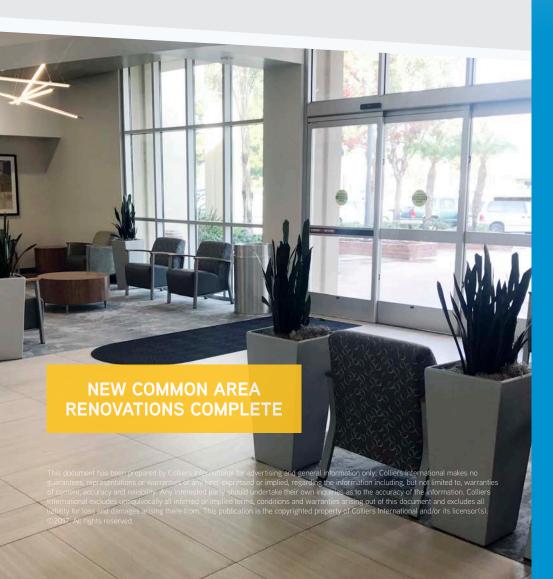

11160 WARNER AVE | FOUNTAIN VALLEY

# Medical Office Space for Lease

On-Campus at Fountain Valley Regional Hospital

#### Colliers International

3 Park Plaza | Suite 1200 Irvine, CA 92614 P: +1 949 724 5500 F: +1 949 724 5600



Accelerating success.

## FOUNTAIN VALLEY MEDICAL CENTER

FOR LEASE | 11160 WARNER AVE | FOUNTAIN VALLEY

## **Building Features**

- > 64,004 SF, four-story medical office building
- > Located on the campus of Fountain Valley Regional Hospital
- > Medical space available from 880 to 4,771 SF
- > Free surface parking
- > Strong in-place mix roster of healthcare specialties = "built-in" referral sources for new tenants
- > Custom suite build-out available
- **>** Easy access to 405 freeway via Euclid Ave.
- > Professionally owned and managed by Healthcare Realty













Opened in 1971, Fountain Valley Regional Hospital (FVRH) celebrated its 48 year anniversary in 2019 serving the community of Fountain Valley and surrounding cities. FVRH originally opened as a physician run hospital and now is owned and operated by Tenet Healthcare, a leading provider of healthcare in the US. FVRH is a 413-bed, acute care hospital offering the full spectrum of medical services from a full service emergency department to award winning cardiology care, a comprehensive cancer center, pediatrics and neonatal services including a level III neonatal ICU, OC Institute for orthopedics, imaging and wound care to bariatrics and weight loss. Six medical office buildings are located on the campus of FVRH populated by physician tenants providing a wide range of comprehensiv