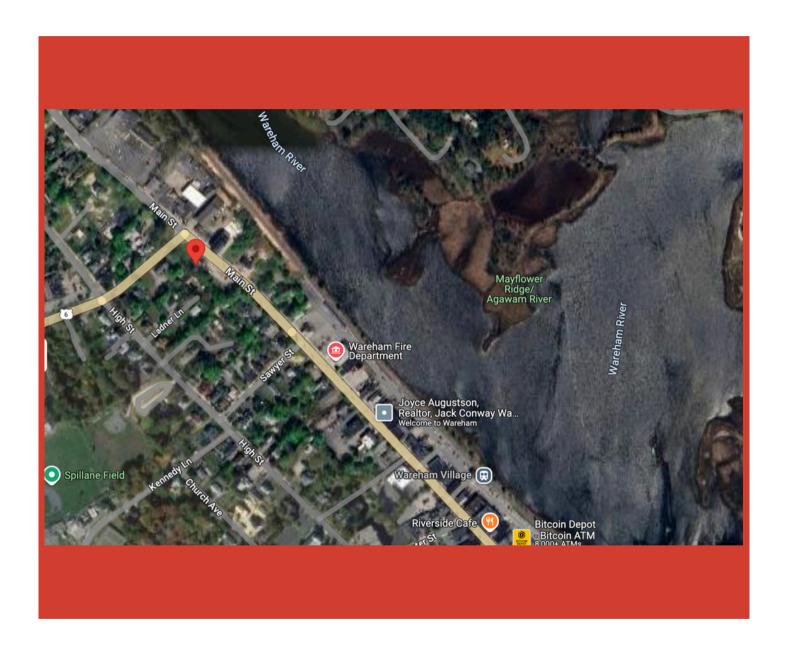

LE**



### 348 MAIN STREET, WAREHAM, MA

For More Information:

Bobby Phinney rphinney@atlanticproperties.com M: 781-424-3099 Richard Wadsworth
rwadsworth@atlanticproperties.com
M: 617-306-3009

Eddie Fettuccia efettuccia@atlanticproperties.com M: 781-264-4082

#### **COMMERCIAL BUILDING FOR SALE**

#### 348 Main Street, Wareham, MA



#### **Property Description**

348 Main Street, Wareham, MA is a commercial building sitting right in the heart of downtown Wareham. This property is located 1.5 miles from route 195, allowing for easy acess to major highways.

#### **Property Highlights**

- 0.48 Acres
- 232ft of Street Frontage
- Downtown Wareham
- Great Investment Opportunity

## **SURVEY PLAN**

### 348 Main Street, Wareham, MA



## **LOCATION MAP**

#### 348 Main Street, Wareham, MA



## **ADDITIONAL PHOTOS**

348 Main Street, Wareham, MA









## For Pricing Please Contact

Ben Stout

Managing Partner
bstout@atlanticproperties.com
781-248-6774

Richard Wadsworth
Senior Associate
rwadsworth@atlanticproperties.com
617-306-3009

Robert Phinney
Vice President
rphinney@atlanticproperties.com
781-424-3099

Eddie Fettuccia
Associate
efettuccia@atlanticproperties.com
781-264-4082