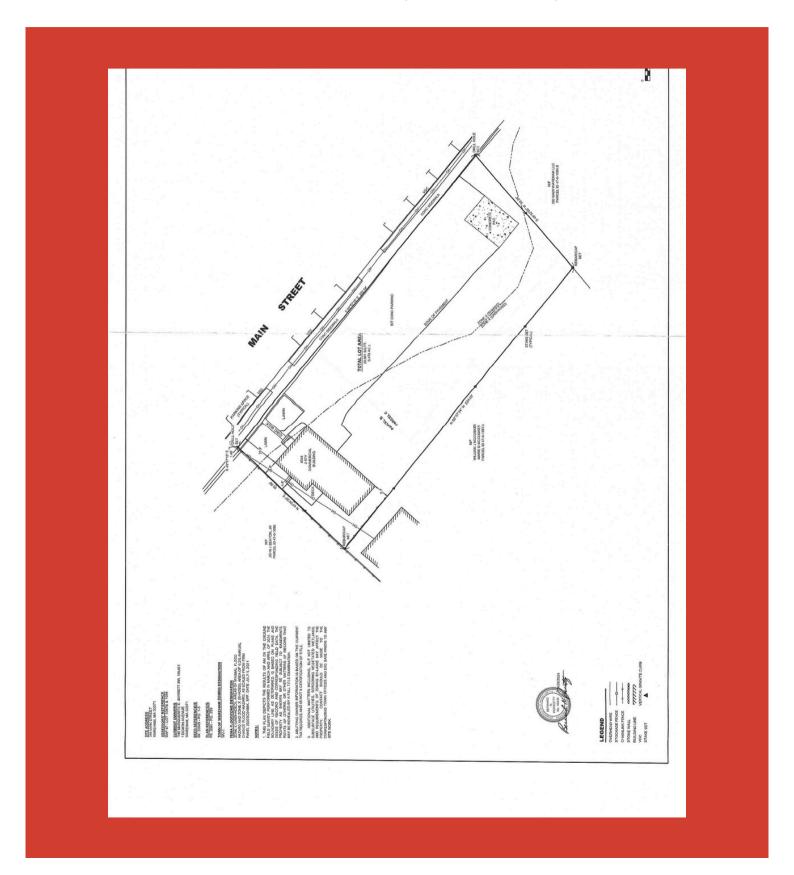

# **FOR SALE**



### 348 MAIN STREET, WAREHAM, MA

For More Information:

Bobby Phinney rphinney@atlanticproperties.com M: 781-424-3099 Richard Wadsworth
rwadsworth@atlanticproperties.com
M: 617-306-3009

Eddie Fettuccia efettuccia@atlanticproperties.com M: 781-264-4082

#### **COMMERCIAL BUILDING FOR SALE**

#### 348 Main Street, Wareham, MA



#### **Property Description**

348 Main Street, Wareham, MA is a commercial building sitting right in the heart of downtown Wareham. This property is located 1.5 miles from route 195, allowing for easy acess to major highways.

#### **Property Highlights**

- 0.48 Acres
- 232ft of Street Frontage
- Downtown Wareham
- Great Investment Opportunity

## **SURVEY PLAN**

### 348 Main Street, Wareham, MA



## **LOCATION MAP**

#### 348 Main Street, Wareham, MA



## **ADDITIONAL PHOTOS**

348 Main Street, Wareham, MA









## For Pricing Please Contact

Ben Stout

Managing Partner
bstout@atlanticproperties.com
781-248-6774

Richard Wadsworth
Senior Associate
rwadsworth@atlanticproperties.com
617-306-3009

Robert Phinney
Vice President
rphinney@atlanticproperties.com
781-424-3099

Eddie Fettuccia
Associate
efettuccia@atlanticproperties.com
781-264-4082