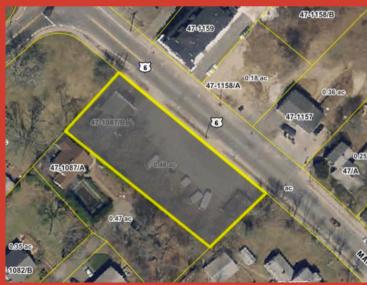

Bobby Phinney rphinney@atlanticproperties.com M: 781-424-3099 Richard Wadsworth
rwadsworth@atlanticproperties.com
M: 617-306-3009

Eddie Fettuccia efettuccia@atlanticproperties.com M: 781-264-4082

#### **COMMERCIAL BUILDING FOR SALE**

#### 348 Main Street, Wareham, MA



#### **Property Description**

348 Main Street, Wareham, MA is a commercial building sitting right in the heart of downtown Wareham. This property is located 1.5 miles from route 195, allowing for easy acess to major highways.

#### **Property Highlights**

- 0.48 Acres
- 232ft of Street Frontage
- Downtown Wareham
- Great Investment Opportunity

## **SURVEY PLAN**

### 348 Main Street, Wareham, MA



## **LOCATION MAP**

#### 348 Main Street, Wareham, MA



## **ADDITIONAL PHOTOS**

348 Main Street, Wareham, MA









## For Pricing Please Contact

Ben Stout

Managing Partner
bstout@atlanticproperties.com
781-248-6774

Richard Wadsworth
Senior Associate
rwadsworth@atlanticproperties.com
617-306-3009

Robert Phinney
Vice President
rphinney@atlanticproperties.com
781-424-3099

Eddie Fettuccia
Associate
efettuccia@atlanticproperties.com
781-264-4082