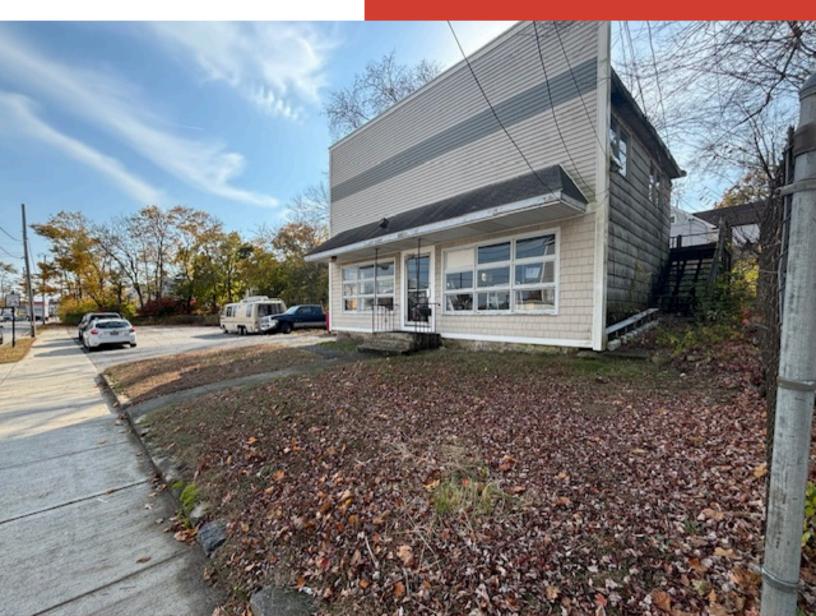

#### **COMMERCIAL BUILDING FOR SALE**

#### 348 Main Street, Wareham, MA

#### **Property Description**

348 Main Street, Wareham, MA is a commercial building sitting right in the heart of downtown Wareham. This property is located 1.5 miles from route 195, allowing for easy acess to major highways.

#### **Property Highlights**

- 0.48 Acres
- 232ft of Street Frontage
- Downtown Wareham
- Great Investment Opportunity