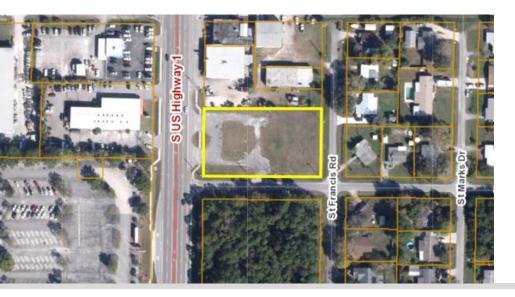

### TRADE AREA MAP

49 SW Flagler Ave. Suite 301 Stuart FL, 34994 www.commercialrealestatellc.com Carlos Pelaez 772.286.5744 Office 772.215.3436 Mobile cpelaez@commercialrealestatellc.com