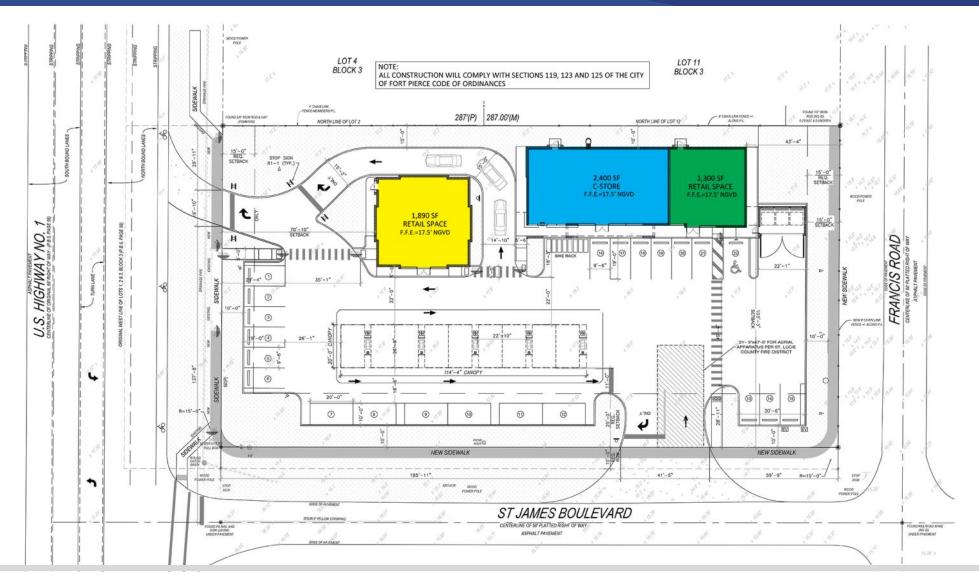

## **PROPOSED SITE PLAN**

49 SW Flagler Ave. Suite 301 Stuart FL, 34994 www.commercialrealestatellc.com Carlos Pelaez 772.286.5744 Office 772.215.3436 Mobile cpelaez@commercialrealestatellc.com

Chris Belland