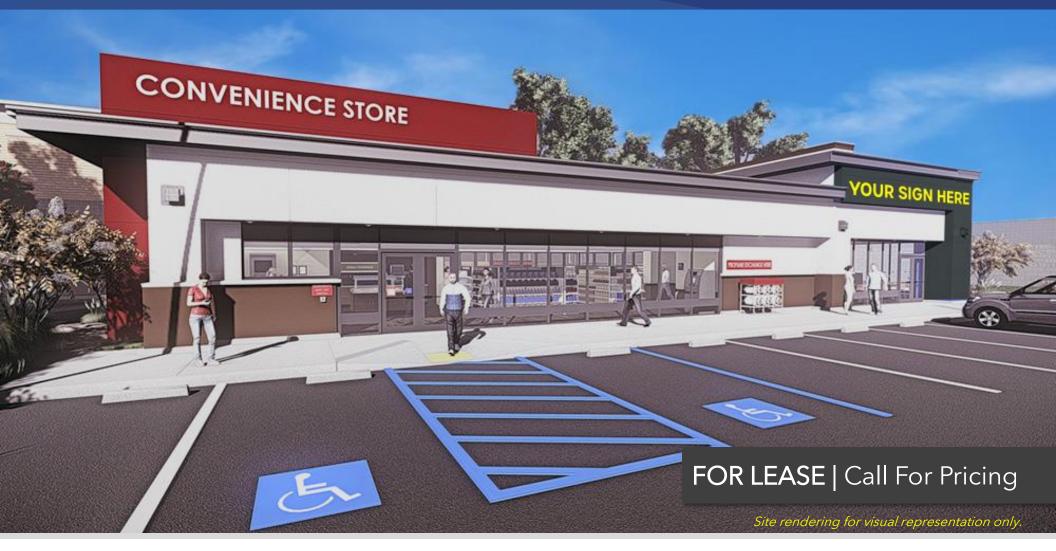

## **PROPERTY OVERVIEW**

- Excellent leasing opportunity for national or regional brands!
- Proposed plans for the 1.05 acre site includes a service station with a convenience store in addition to an attached 1,300 sf retail space plus a 1,890 sf freestanding building with drive-thru potential.
- Limited competition in the area making it ideal for a general retailer, quick service restaurants, and a number of other permitted uses under C-3 Zoning.
- Surrounding tenants include AAMCO, U-Haul, multiple auto sales businesses, auto service repair, and suppliers.