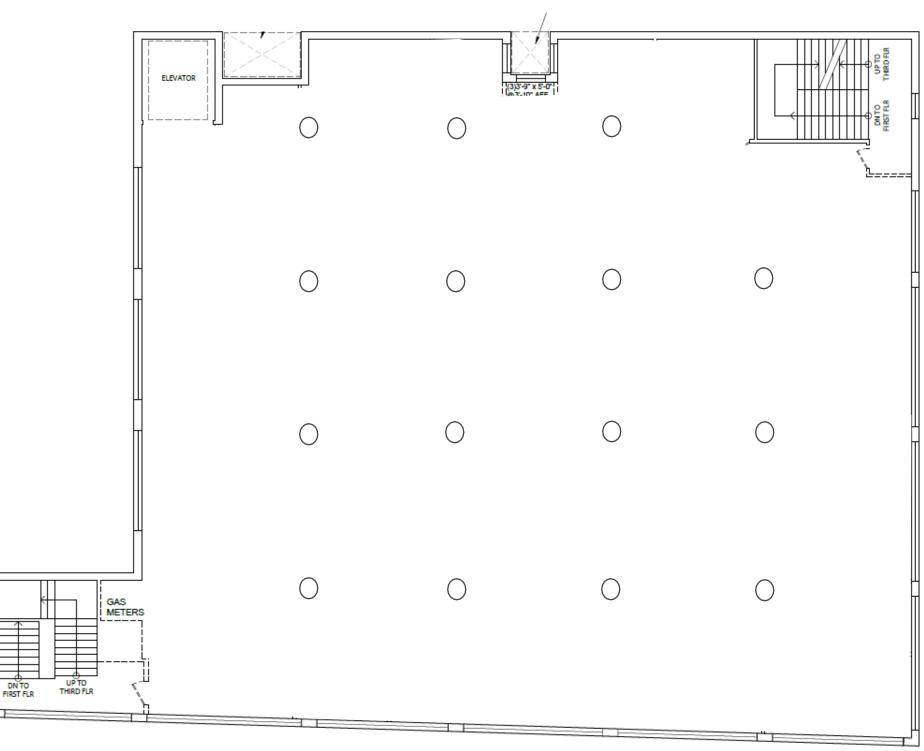

### 4th Level:

Suite #401: 1,266 RSF

Suite #402: 2,774 RSF

Suite #408: 1,220 RSF

Suite #409: 437 RSF

# Fourth Floor Floor Plan

Bushwick, Brooklyn, NY