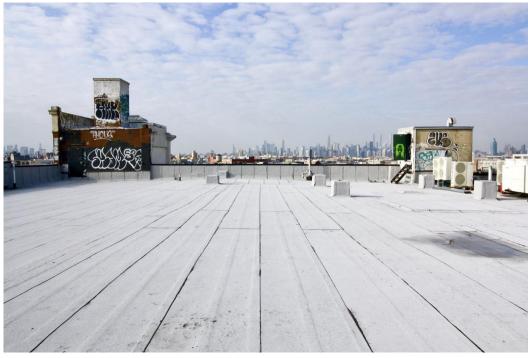

### Rooftop:

8,400 SF

## **Pictures:**

Bushwick, Brooklyn, NY

**Ground Floor** 8,400 SF

Divisible 1,000 SF +

**Wyckoff Avenue** 

Willoughby Avenue