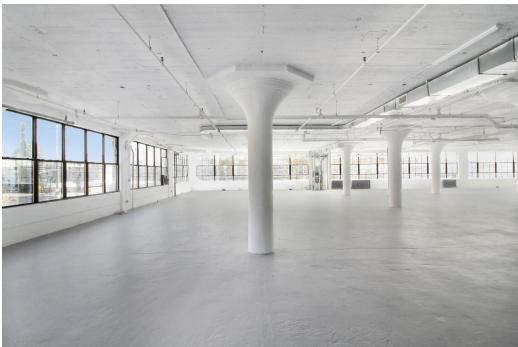

### **Ground Floor:**

1,000 - 8,400 SF

## **Pictures:**

Bushwick, Brooklyn, NY

**Ground Floor** 8,400 SF

Divisible 1,000 SF +

**Wyckoff Avenue** 

Willoughby Avenue