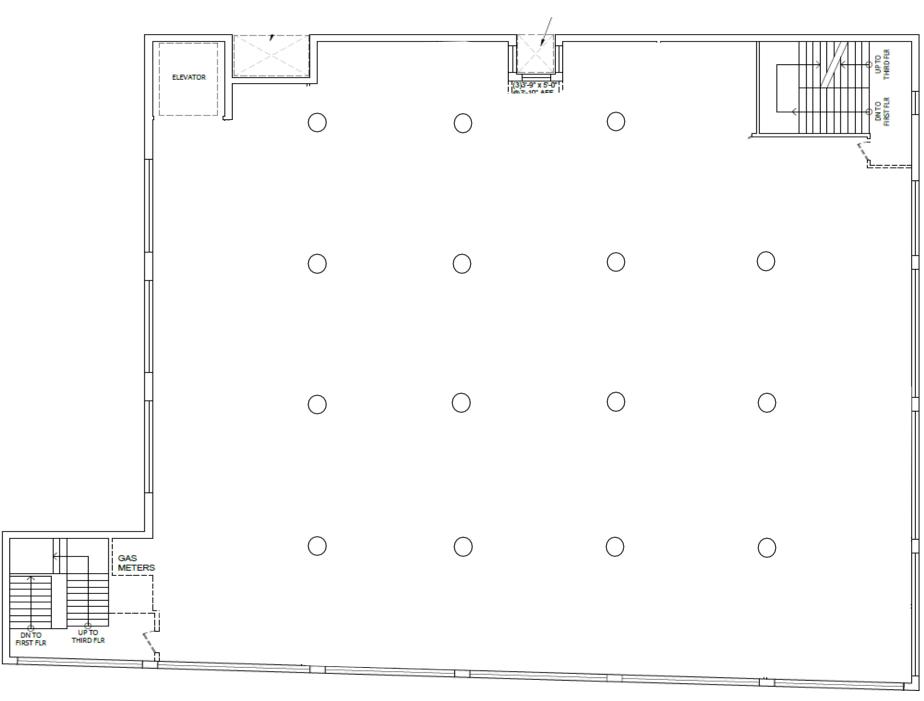

#### 2nd Level:

1,000 - 11,507 RSF

## Bushwick, Brooklyn, NY

**Wyckoff Avenue** 

Willoughby Avenue

Bushwick, Brooklyn, NY

Second Floor 11,507 RSF

Divisible 1,000 SF +

Bushwick, Brooklyn, NY