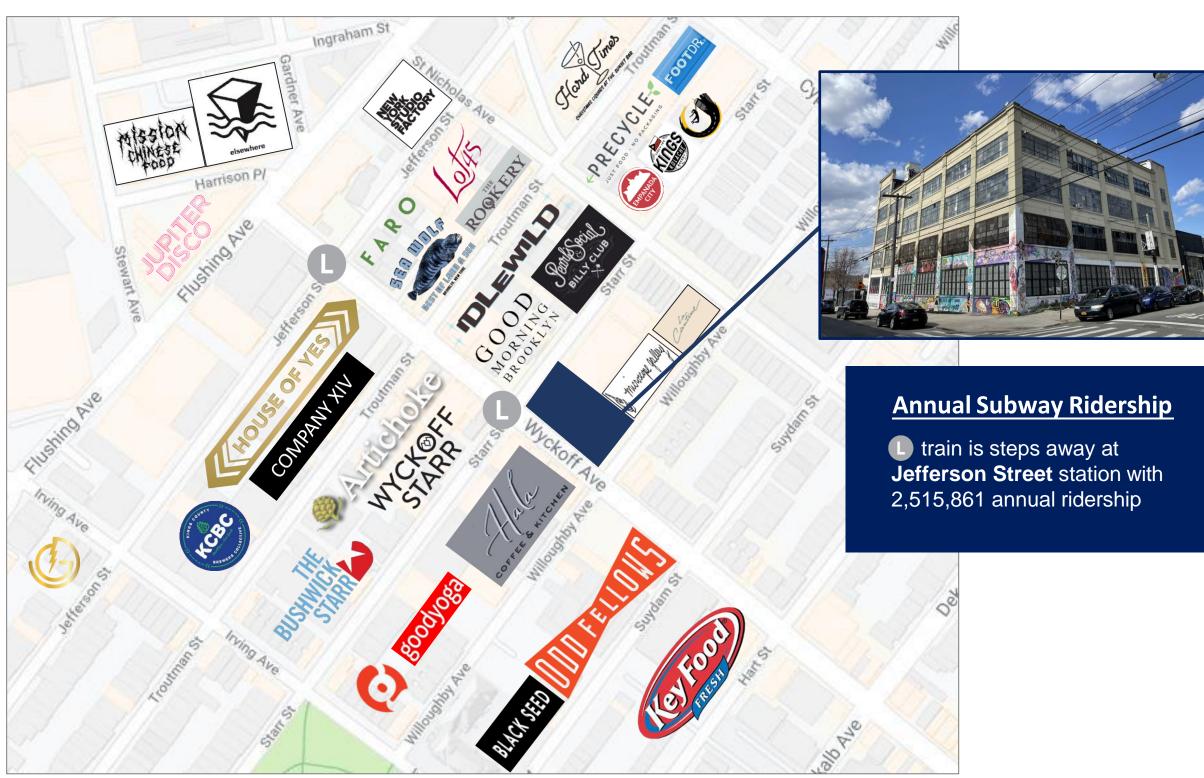

### **NEIGHBORING TENANTS:**

Call/Text: 516 350 2621

Bushwick, Brooklyn, NY

### **RETAIL MAP**