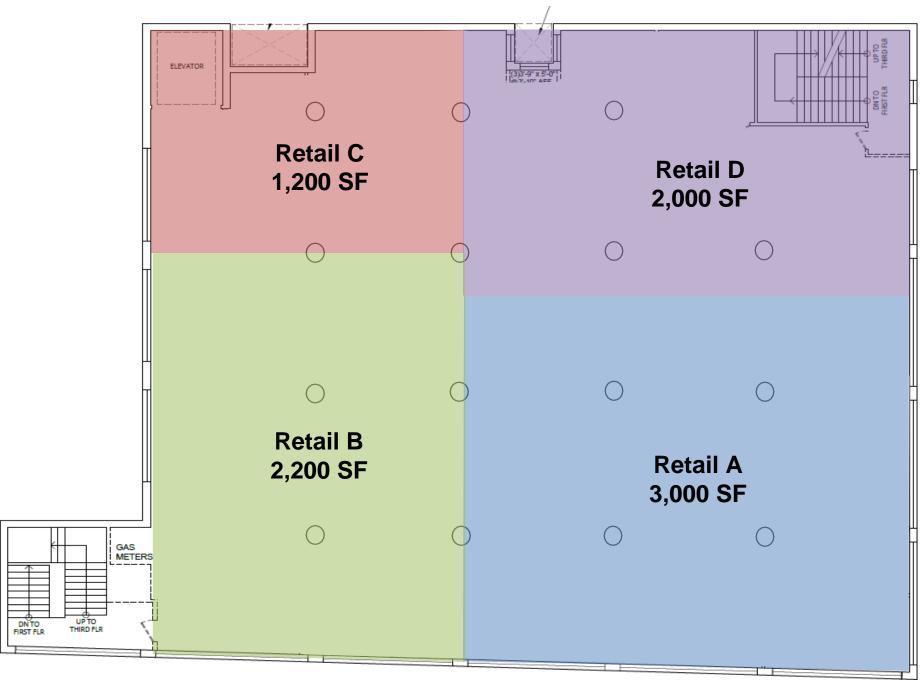

### **Ground Floor:**

1,000 - 8,400 SF

## **Pictures:**

Bushwick, Brooklyn, NY

**Ground Floor** 8,400 SF

Divisible 1,000 SF +

**Wyckoff Avenue** 

Willoughby Avenue

### **RETAIL MAP**