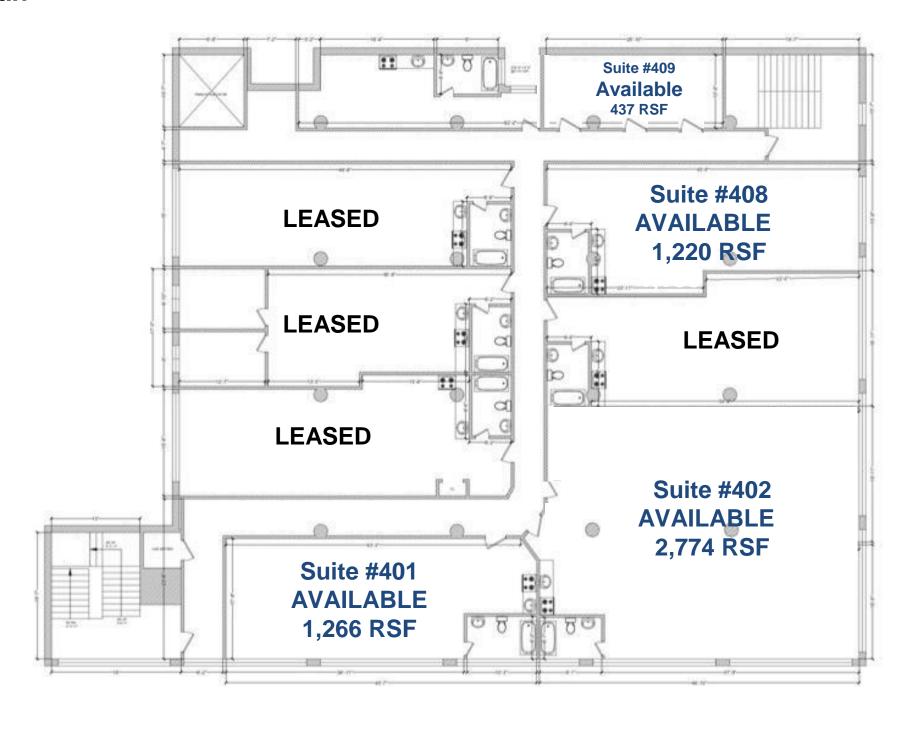

### 4th Level:

Suite #401: 1,266 RSF

Suite #402: 2,774 RSF

Suite #408: 1,220 RSF

Suite #409: 437 RSF

# Fourth Floor Floor Plan

Bushwick, Brooklyn, NY