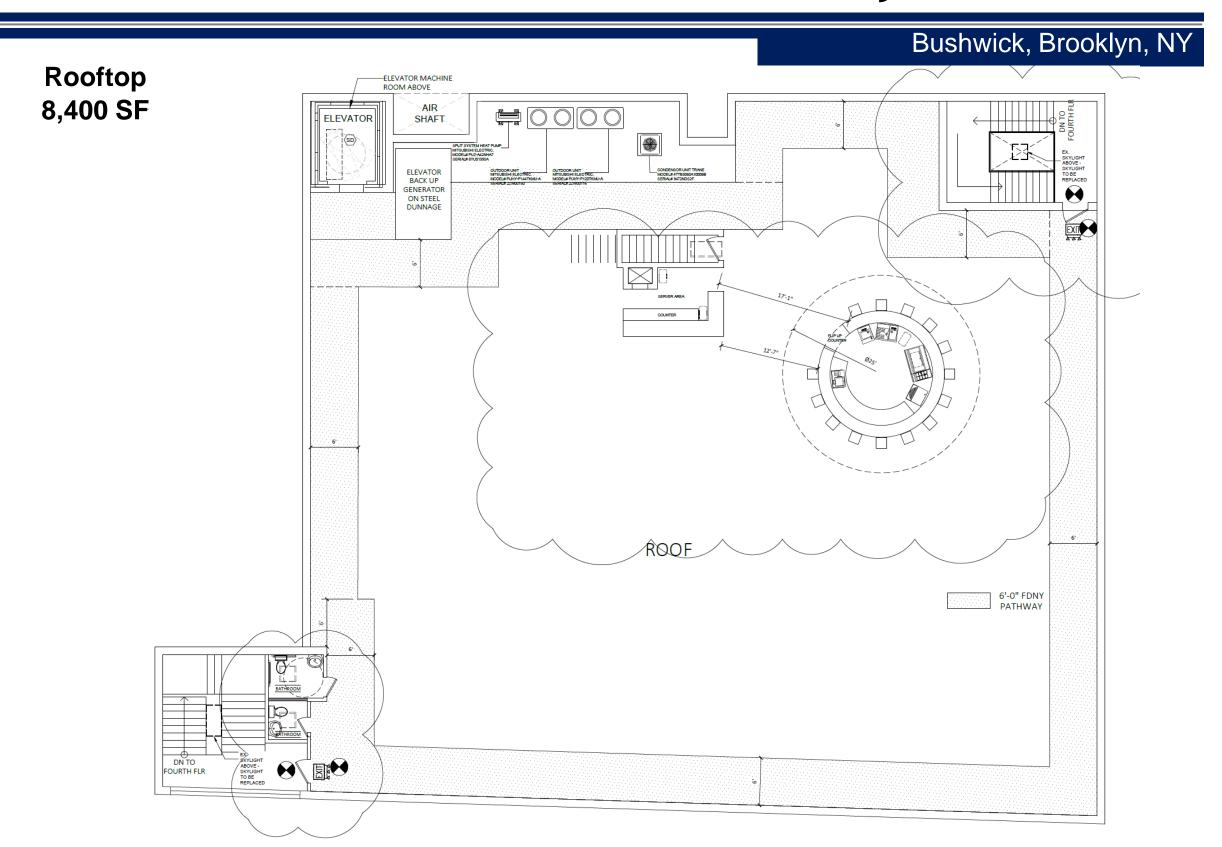

hlights:**

- Located at the busiest corner intersection in Bushwick
- train is located directly in-front at Jefferson St station with 2,563,505 annual ridership
- Robust pedestrian activity and foot traffic along Wyckoff Avenue
- Bushwick has many prominent retail shops, restaurants and bars, offices and residential exposure
- All uses are considered



### **NEIGHBORING TENANTS:**

















Call/Text: 516 350 2621



Bushwick, Brooklyn, NY

## **Pictures:**











Bushwick, Brooklyn, NY

**Ground Floor** 8,400 SF

Divisible 1,000 SF +



**Wyckoff Avenue** 

Willoughby Avenue

## Bushwick, Brooklyn, NY





**Wyckoff Avenue** 

Willoughby Avenue



Bushwick, Brooklyn, NY

Second Floor 11,507 RSF

Divisible 1,000 SF +





Bushwick, Brooklyn, NY

# Fourth Floor Floor Plan









Bushwick, Brooklyn, NY

### **RETAIL MAP**