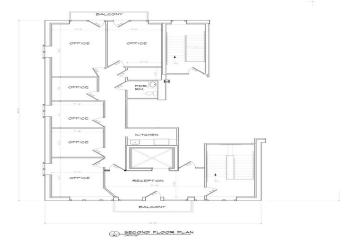

### 2nd Floor Ste 2A

| Space Available | 1,378 SF        |
|-----------------|-----------------|
| Rental Rate     | \$16.00 /SF/YR  |
| Date Available  | Now             |
| Service Type    | Modified Gross  |
| Built Out As    | Standard Office |
| Space Type      | Relet           |
| Space Use       | Office          |
| Lease Term      | Negotiable      |
|                 |                 |

Terrific office space located in Severna Park in lovely setting just off Ritchie Highway and convenient to shopping, dining, banking, etc. This suite enjoys six private offices with windows that provides lots of natural light. Severna Park Business Center enjoys professional on-site management. An office suite of this size won't last long, so contact APM to tour the suite.