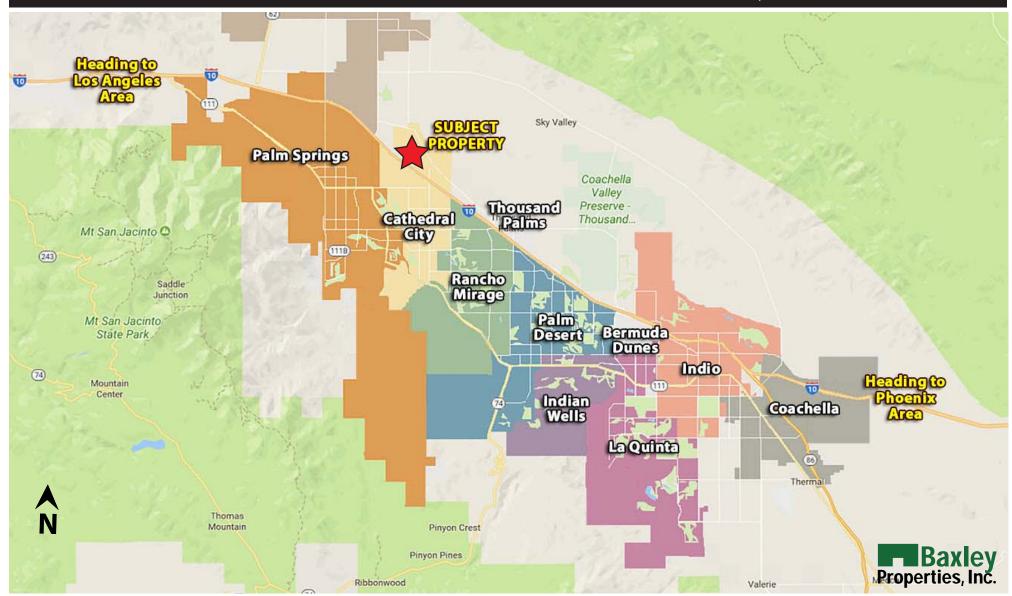

### 31.25 AC MIXED USE LAND FOR SALE

Between Varner Rd. & I-10 / East of Palm Drive, Cathedral City, CA 92234

Possible Cultivation Site - APN: 660-210-004

## 31.25 AC MIXED USE LAND FOR SALE

Between Varner Rd. & I-10 / East of Palm Drive, Cathedral City, CA 92234

Disclaimer: Information has been secured from sources we believe to be reliable, however, Baxley Properties, Inc. cannot guarantee its accuracy.