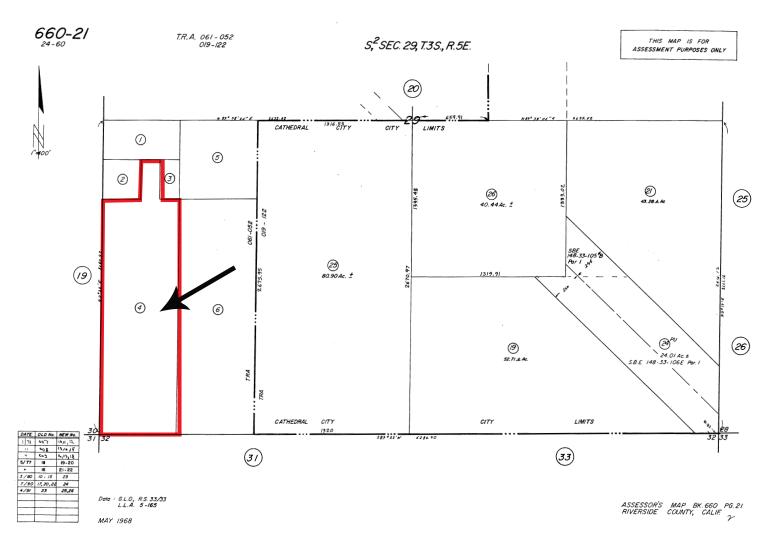

### 31.25 AC MIXED USE LAND FOR SALE

Between Varner Rd. & I-10 / East of Palm Drive, Cathedral City, CA 92234

Possible Cultivation Site - APN: 660-210-004

#### Between Varner Rd. & I-10 / East of Palm Drive, Cathedral City, CA 92234

APN: 660-210-004 // Lot Size: 1,361,250 SF

Disclaimer: Information has been secured from sources we believe to be reliable, however, Baxley Properties, Inc. cannot guarantee its accuracy.