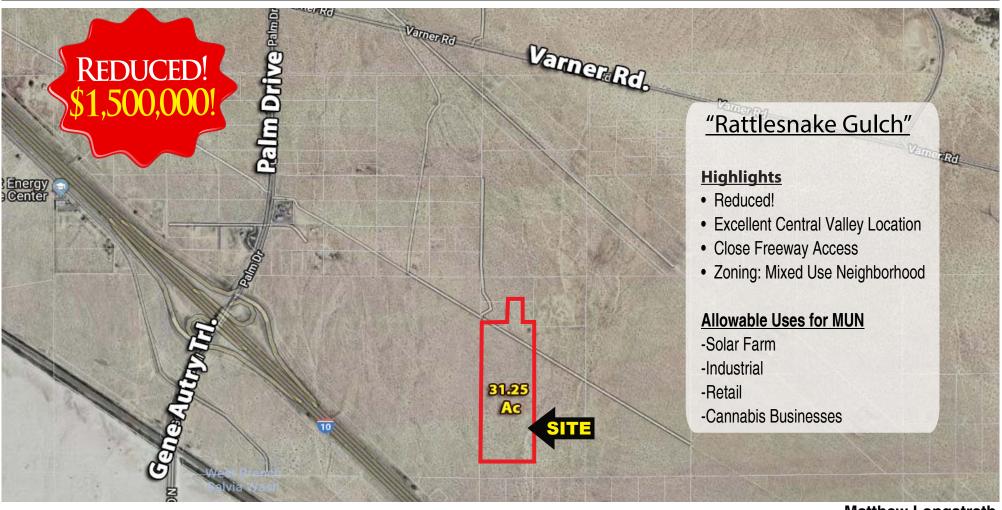

### 31.25 AC MIXED USE LAND FOR SALE

Between Varner Rd. & I-10 / East of Palm Drive, Cathedral City, CA 92234

Possible Cultivation Site - APN: 660-210-004

# 31.25 AC MIXED USE LAND FOR SALE

#### Between Varner Rd. & I-10 / East of Palm Drive, Cathedral City, CA 92234

APN: 660-210-004 // Lot Size: 1,361,250 SF

Disclaimer: Information has been secured from sources we believe to be reliable, however, Baxley Properties, Inc. cannot guarantee its accuracy.

## 31.25 AC MIXED USE LAND FOR SALE

Between Varner Rd. & I-10 / East of Palm Drive, Cathedral City, CA 92234

Disclaimer: Information has been secured from sources we believe to be reliable, however, Baxley Properties, Inc. cannot guarantee its accuracy.