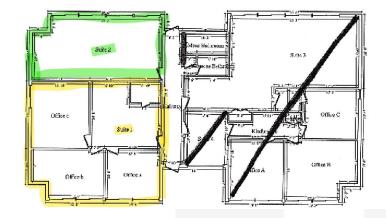

#### **OFFERING SUMMARY**

First Floor - 2,500 SQ FT - \$18.31/SQ FT Plus NNN

Suite 1 - Second Floor - 800 SQ FT - \$2,050 - MG

Suite 2 - Second Floor - 600 SQ FT - \$1,537 - MG

Units Available - First Floor Unit and Two Upstairs Suite First Floor - Large Open Area with Kitchen and Separate Office Second Floor: Pricing on These Units Includes Electric, Water and Garbage Suite 1 - Reception Area with 3 Private Offices Suite 2 - Large Open Area