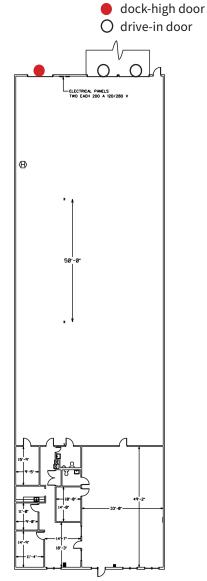

### **Property Overview**

± 12,000 s.f. available for lease

- $\pm$  3,000 s.f. of office
- 1 dock high door
- 2 drive in doors
- 20' clear height

Zoned ML-1

Multi-tenant facility

Fully conditioned warehouse

## **Property Specifications**

| Address         | 200-B1 Forsyth Hall Dr., Charlotte, NC 28273 |
|-----------------|----------------------------------------------|
| Building size   | 12,000 s.f                                   |
| Office size     | ± 3,000 s.f                                  |
| Submarket       | Westinghouse                                 |
| Tenancy         | Multi-tenant facility                        |
| Year built      | 1989                                         |
| Clear height    | 20'                                          |
| Dock high doors | 1                                            |
| Drive in doors  | 2                                            |
| Sprinklers      | Wet                                          |
| Zoning          | ML-1                                         |
| Power           | 400A 120/208V                                |
| Lease rate      | Please call broker                           |