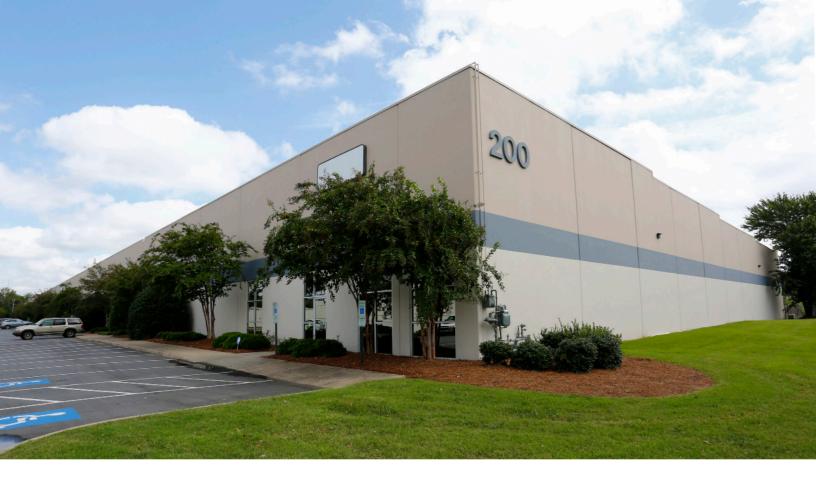

# **FOR LEASE**

200-B1 Forsyth Hall Dr. | Charlotte, NC

Industrial space for lease at Nations Ford Business Park

± 12,000 SF

### **Property Overview**

± 12,000 s.f. available for lease

- $\pm$  3,000 s.f. of office
- 1 dock high door
- 2 drive in doors
- 20' clear height

Zoned ML-1

Multi-tenant facility

Fully conditioned warehouse