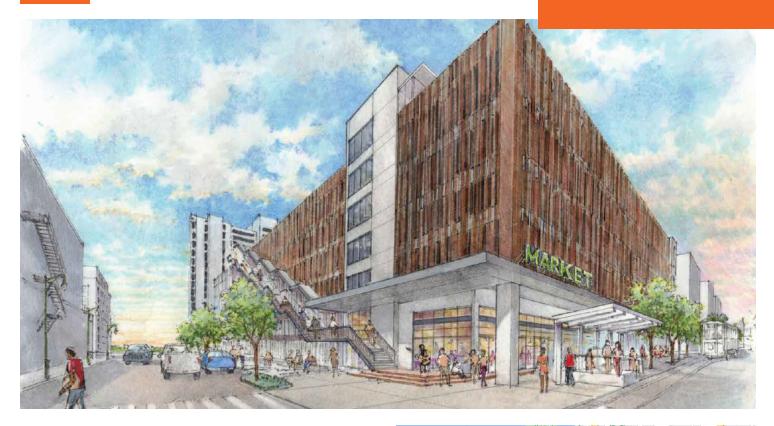

#### LOCATION DESCRIPTION

\$40 million project in Downtown Memphis on the northwest corner of S. Main Street and Beale Street and adjacent to The Orpheum Theatre, a 2,308-seat venue listed on the National Register of Historic Places

#### **PROPERTY HIGHLIGHTS**

- Plans for this project include a 960-stall parking garage with space for bike storage, showers, lockers, electric scooter stalls and ground-floor retail space
- 3,600 SF and 8,500 SF of retail space available For Lease
- Perfect for restaurant or entertainment
- Located where the Main Street Trolley rail line and Beale Street, one of Tennessee's Top Tourism Attractions, meet with heavy foot traffic, high daytime population and thriving downtown residential neighborhoods