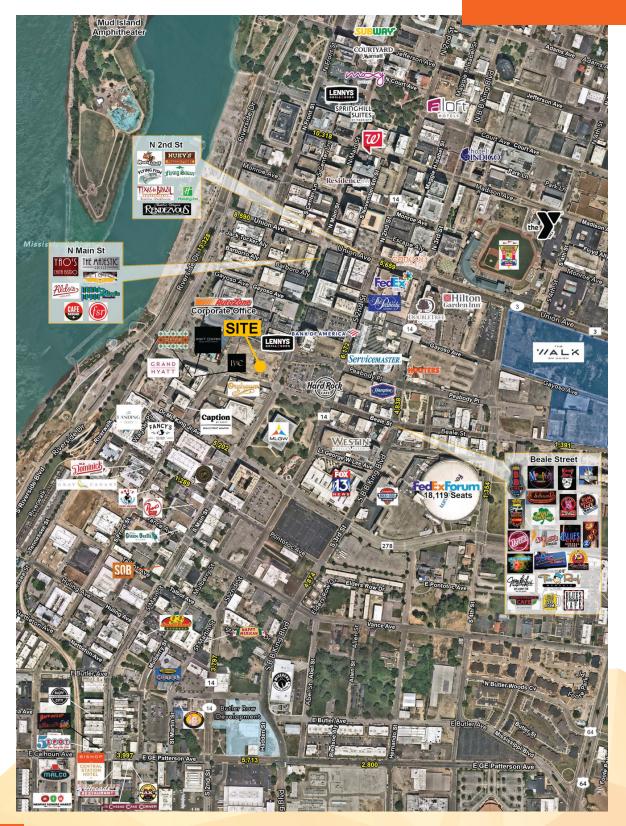

#### LOCATION DESCRIPTION

\$40 million project in Downtown Memphis on the northwest corner of S. Main Street and Beale Street and adjacent to The Orpheum Theatre, a 2,308-seat venue listed on the National Register of Historic Places

#### **PROPERTY HIGHLIGHTS**

- Plans for this project include a 960-stall parking garage with space for bike storage, showers, lockers, electric scooter stalls and ground-floor retail space
- 3,600 SF and 8,500 SF of retail space available For Lease
- Perfect for restaurant or entertainment
- Located where the Main Street Trolley rail line and Beale Street, one of Tennessee's Top Tourism Attractions, meet with heavy foot traffic, high daytime population and thriving downtown residential neighborhoods