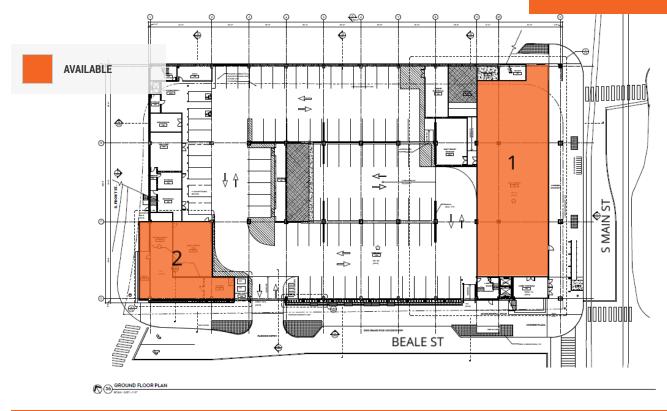

# **FOR LEASE**

| SUITE | TENANT NAME | SPACE SIZE |
|-------|-------------|------------|
| 1     | Available   | 8,500 SF   |
| 2     | Available   | 3,600 SF   |