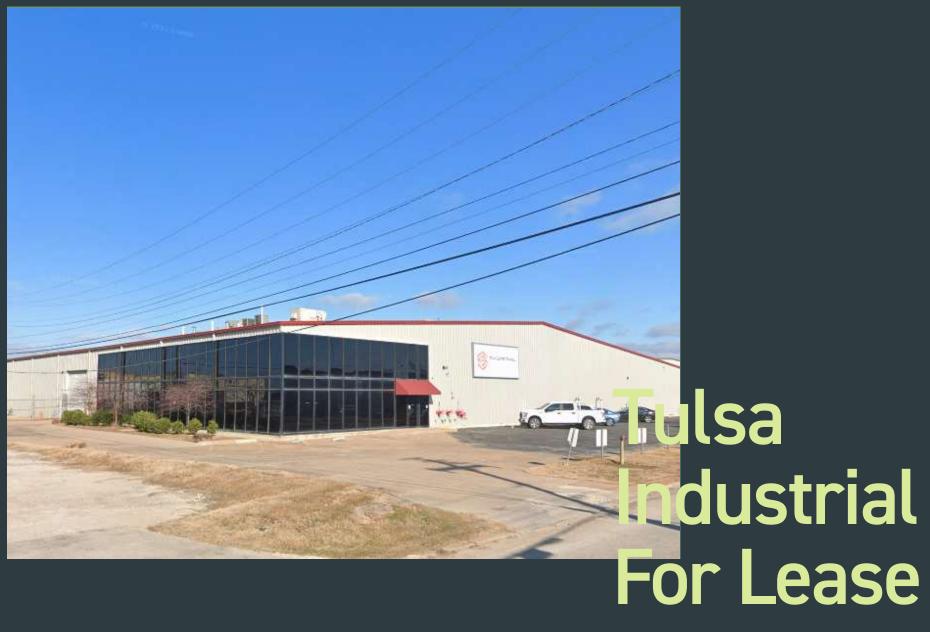

# Tulsa Industrial For Lease

8531 East 44th Street, Tulsa, OK 74145

| POPULATION           | 1 MILE | 3 MILES | 5 MILES |
|----------------------|--------|---------|---------|
| Total Population     | 8,883  | 93,226  | 244,930 |
| Average Age          | 36     | 38      | 40      |
| Average Age (Male)   | 35     | 37      | 38      |
| Average Age (Female) | 37     | 40      | 41      |