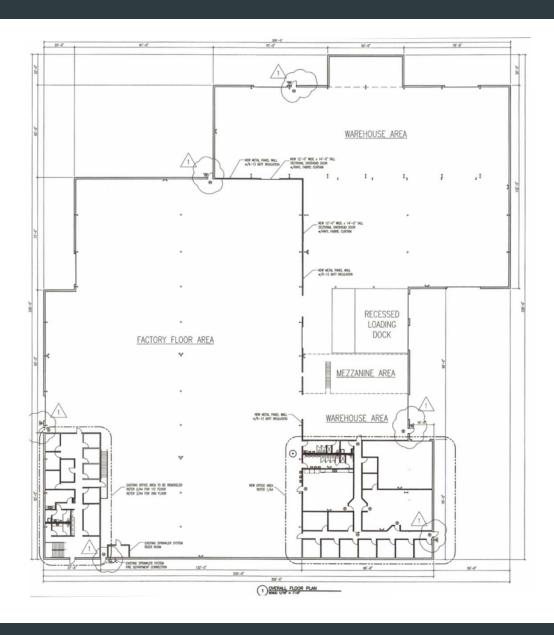

### **PROPERTY HIGHLIGHTS**

#### Construction:

· Steel Frame/Metal Siding with concrete slab foundation

#### Loading:

• Five (5) grade level doors - 16x16

### Ceiling Height:

· 27'8" to the center

#### Office:

- · South West Office 17 hard-walled offices, 1 conference room.
- South East Office 10 hard-walled offices, 1 conference room,
  1 breakroom, 1 storage room.