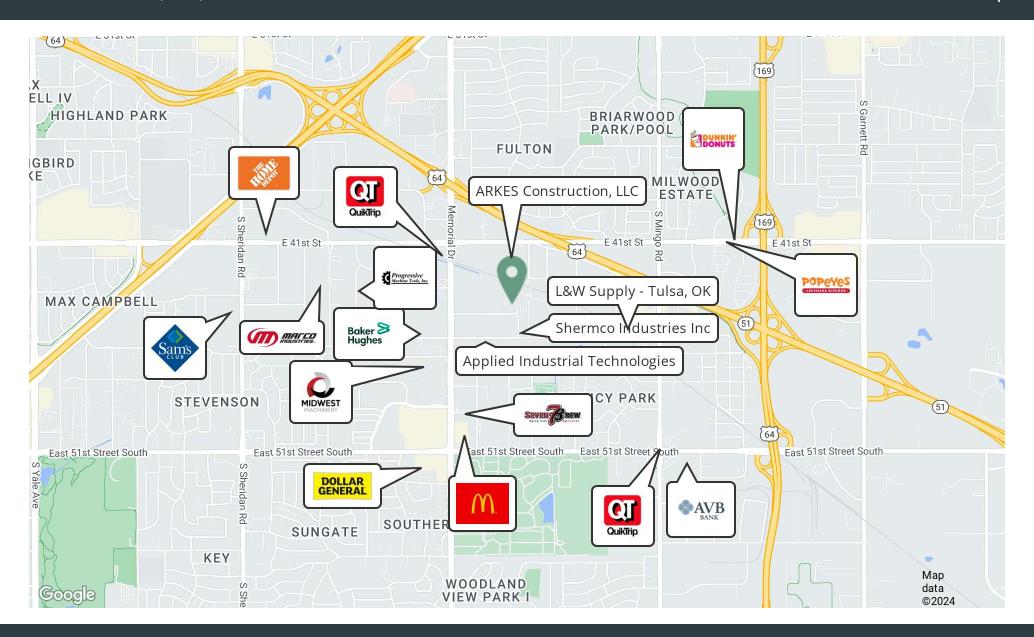

erence room.
- South East Office 10 hard-walled offices, 1 conference room,
  1 breakroom, 1 storage room.

#### Restrooms:

- · South West Office 4 Men's & Women's ADA restrooms
- South East Office 5 men's ADA Restrooms, 3 women's ADA restrooms

| OFFERING SUMMARY         |                    |
|--------------------------|--------------------|
| Lease Rate:              | \$6.50 SF/yr (NNN) |
| Building Size:           | ~77,364 SF         |
| Office:                  | ~12,762 SF         |
| Warehouse/Manufacturing: | ~64,605 SF         |
| Lot Size:                | 3.74 Acres         |
| Parking:                 | 50 Spaces          |

8531 East 44th Street, Tulsa, OK 74145

**Additional Photos** 





8531 East 44th Street, Tulsa, OK 74145





8531 East 44th Street, Tulsa, OK 74145



### Demographics Map & Report

# Tulsa Industrial For Lease

8531 East 44th Street, Tulsa, OK 74145

| POPULATION           | 1 MILE | 3 MILES | 5 MILES |
|----------------------|--------|---------|---------|
| Total Population     | 8,883  | 93,226  | 244,930 |
| Average Age          | 36     | 38      | 40      |
| Average Age (Male)   | 35     | 37      | 38      |
| Average Age (Female) | 37     | 40      | 41      |

| HOUSEHOLDS & INCOME | 1 MILE    | 3 MILES   | 5 MILES   |
|---------------------|-----------|-----------|-----------|
| Total Households    | 3,592     | 38,786    | 103,319   |
| # of Persons per HH | 2.5       | 2.4       | 2.4       |
| Average HH Income   | \$62,053  | \$69,908  | \$86,104  |
| Average House Value | \$162,497 | \$195,067 | \$253,959 |

Demographic