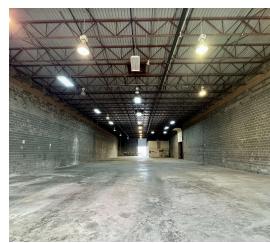

### PROPERTY OVERVIEW

Heavy industrial warehouse bays available for lease. Spaces are accessible via drive-in overhead doors and loading docks. Deck height 28' 5" with clear height of 25' 5". Building is sprinkled.

Highly sought after I-2; Heavy Industrial zoning allows for many byright uses including moving & storage, R&D, heavy equipment sales & rental, general warehousing and more!