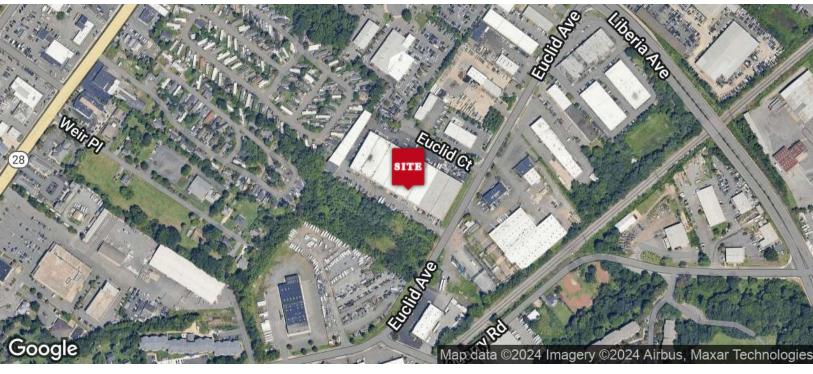

#### LOCATION OVERVIEW

Excellent location just off Liberia Ave. only 0.6 miles from Rt. 28/Centreville Rd. leading to Fairfax County. Less than 1 mile from Old Town Manassas.

PRESENTED BY:

**COLEMAN RECTOR** 

### LOCATION MAP

PRESENTED BY:

**COLEMAN RECTOR** PRINCIPAL BROKER

703.330.1224  $coleman@weber-rector.com \quad chuck@weber-rector.com \quad brian@weber-rector.com$ 

**CHUCK RECTOR** 

Offering is subject to errors, omissions, prior sale, change in price, or withdrawal without notice.