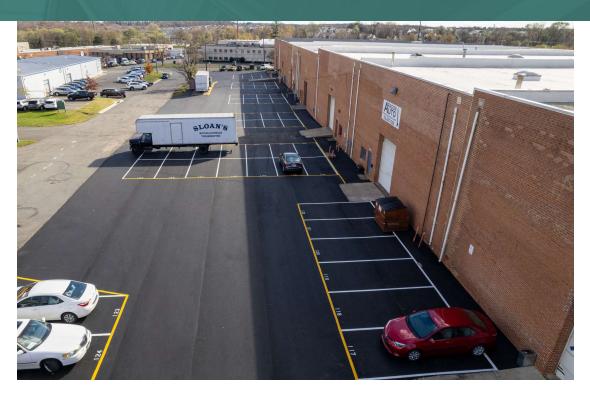

### PROPERTY OVERVIEW

Heavy industrial warehouse bays available for lease. Spaces are accessible via drive-in overhead doors and loading docks. Deck height 28' 5" with clear height of 25' 5". Building is sprinkled.

Highly sought after I-2; Heavy Industrial zoning allows for many byright uses including moving & storage, R&D, heavy equipment sales & rental, general warehousing and more!

#### LOCATION OVERVIEW

Excellent location just off Liberia Ave. only 0.6 miles from Rt. 28/Centreville Rd. leading to Fairfax County. Less than 1 mile from Old Town Manassas.

PRESENTED BY:

**COLEMAN RECTOR** 