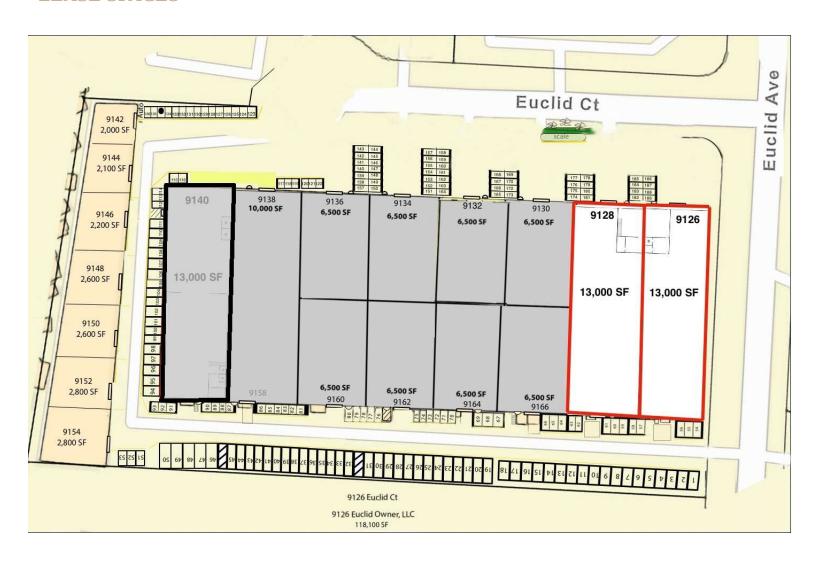

### LEASE SPACES

#### **AVAILABLE SPACES**

| SUITE           | SIZE (SF)          | LEASE TYPE | LEASE RATE    | DESCRIPTION                                        |
|-----------------|--------------------|------------|---------------|----------------------------------------------------|
| 9126 Euclid Ct. | 13,000 - 26,000 SF | NNN        | \$14.00 SF/yr | Available Immediately<br>Can be combined with 9128 |
| 9128 Euclid Ct. | 13,000 - 26,000 SF | NNN        | \$14.00 SF/yr | Available Immediately<br>Can be combined with 9126 |