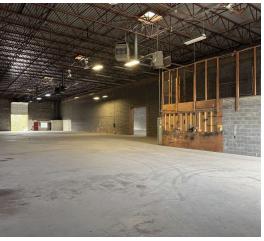

### PROPERTY OVERVIEW

Heavy industrial warehouse bays available for lease. Spaces are accessible via drive-in overhead doors and loading docks. Deck height 28' 5" with clear height of 25' 5". Building is sprinkled.

Highly sought after I-2; Heavy Industrial zoning allows for many byright uses including moving & storage, R&D, heavy equipment sales & rental, general warehousing and more!