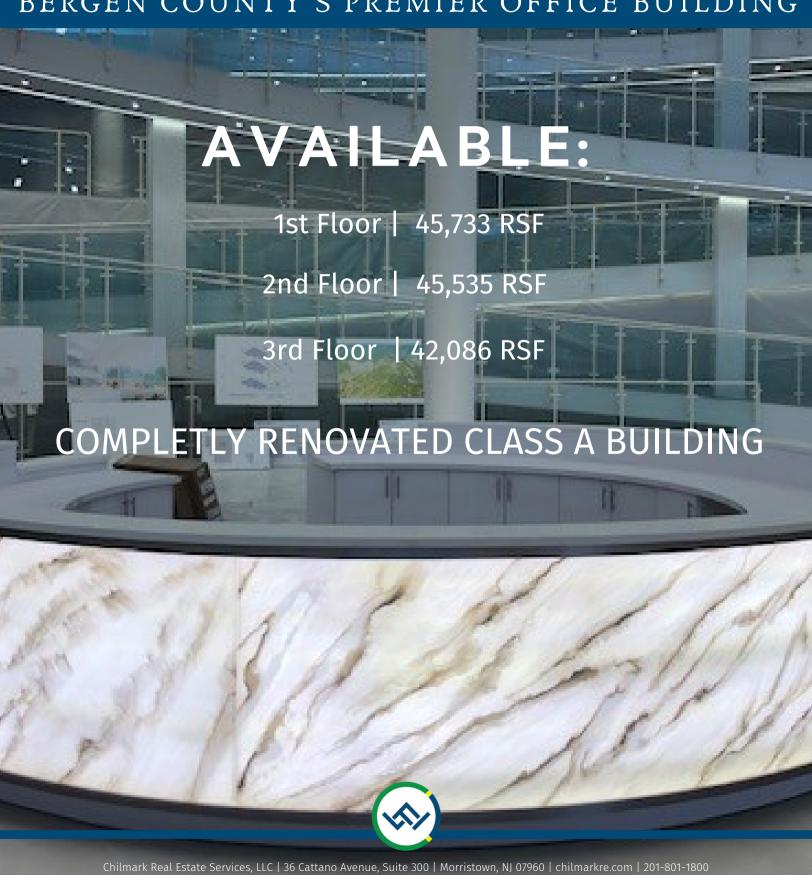

- 133,354 sq. ft available
- Headquarters quality with flexibility
- On-site security and management
- High end lobby finishes amenities
- Full-Service cafeteria & gym
- 1.5 miles to Garden State Parkway
- 24/7 security card access
- Significant garage / covered parking
- LEED Certified
- Pricing available upon request