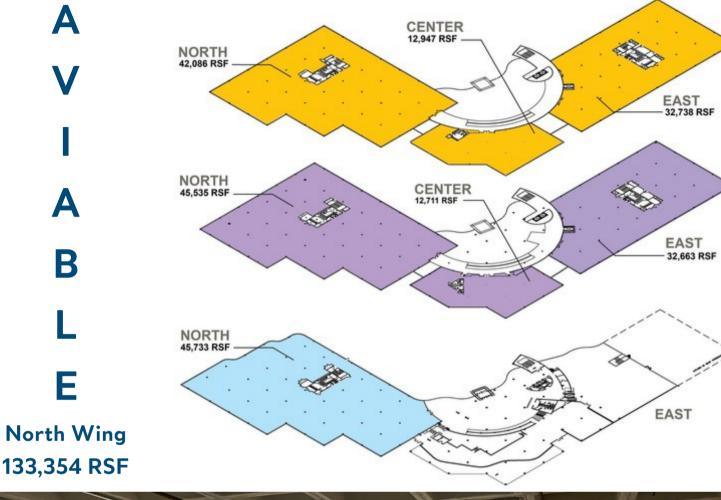

- 133,354 sq. ft available
- Headquarters quality with flexibility
- On-site security and management
- High end lobby finishes amenities
- Full-Service cafeteria & gym
- 1.5 miles to Garden State Parkway
- 24/7 security card access
- Significant garage / covered parking
- LEED Certified
- Pricing available upon request