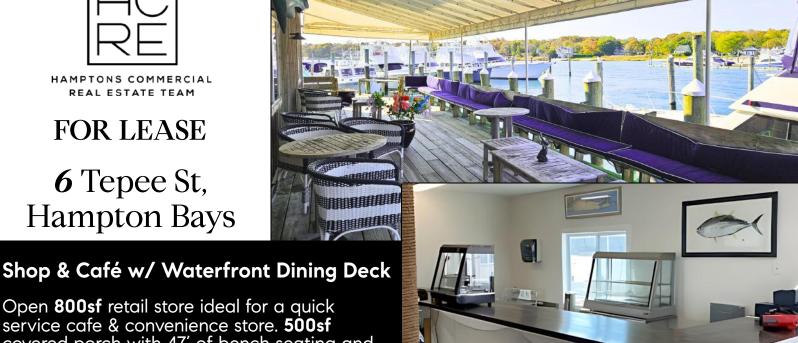

FOR LEASE

6 Tepee St, Hampton Bays

## service cafe & convenience store. 500sf covered porch with 47' of bench seating and 180-degree views of the Shinnecock Canal & Bay. Stunning sunset views. A tenth of an acre of lawn & a wraparound dock create the ambiance of a all-day destination.