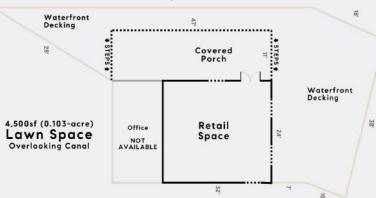

## service cafe & convenience store. 500sf covered porch with 47' of bench seating and 180-degree views of the Shinnecock Canal & Bay. Stunning sunset views. A tenth of an acre of lawn & a wraparound dock create the ambiance of a all-day destination.