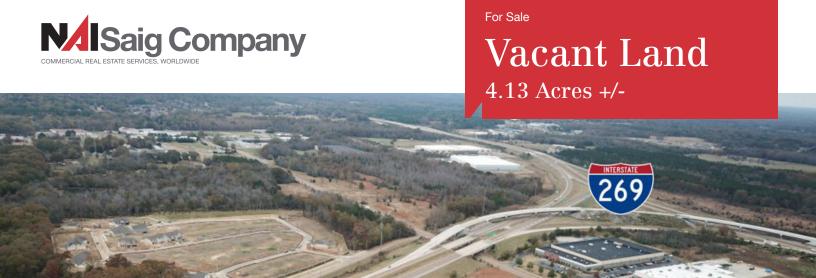

## Vacant Land

## **Property Features**

- Parcel ID: C0259 00040
- Current FARM Zoning
- Industrial Zoning Potential
- · Access from Shelby Drive on Mt. Pleasant
- Approximately 800' Frontage on 385
- Asking Price \$499,000.00 (\$2.77/SF)