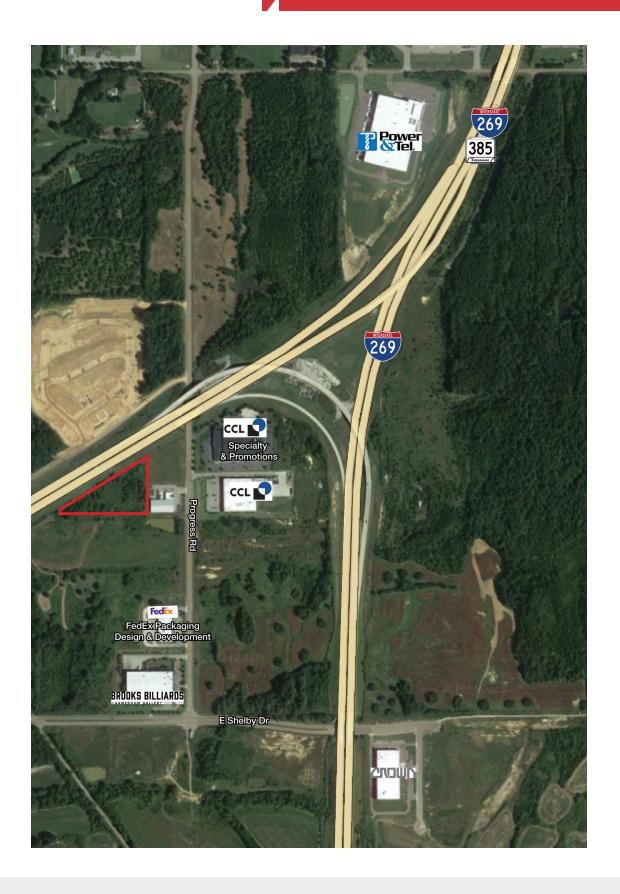

Property Lines are Approximate

Progress Rd.

For more information:

## **Property Features**

- Parcel ID: C0259 00040
- Current FARM Zoning
- Industrial Zoning Potential
- · Access from Shelby Drive on Mt. Pleasant
- Approximately 800' Frontage on 385
- Asking Price \$499,000.00 (\$2.77/SF)