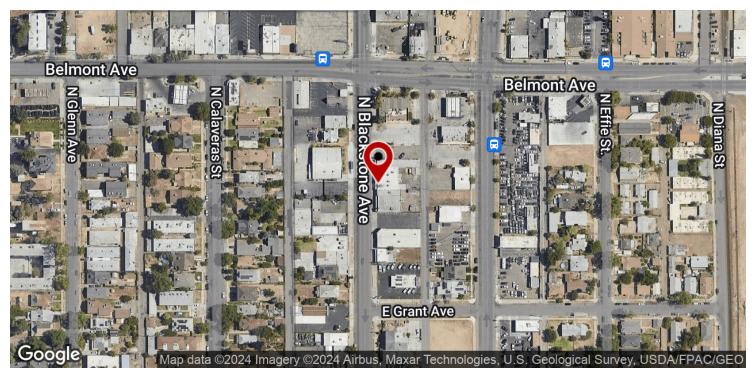

#### HIGH EXPOSURE RETAIL/OFFICE SPACE LOCATED ON BLACKSTONE AVE

COMMERCIAL

444 N Blackstone Ave, Fresno, CA 93701

Sale Price **\$529,900** 

Lease Rate \$1.25 SF/MONTH

APN: 459-071-19

Cross Streets: Blackstone & Belmont Ave

### **PROPERTY DESCRIPTION**

±3,480 SF office/retail building located in Central Fresno offering an excellent SBA owner/user opportunity. Unit #444 of ±900 SF consists of (3) open rooms & private restroom with direct access to the rear fenced yard & parking lot. The unit offers direct access to nice restrooms, high speed internet, signage & abundant parking. The building offers ample parking in the back as well as street parking. This address IS zoned for cannabis retail (CMX), outside the Exclusion Area, and IS more than 800 feet from a sensitive use located in District 7. This property features direct access to Shaw & Blackstone Avenues bringing a total of ±49,261 Cars Per Day within .5 miles of the subject property with an additional ±225,112 Cars Per Day from nearby CA-180. Value-add investor or owner-user opportunity with easyto-rent small office spaces within an under-built market offering a strong need for these types of spaces. Convenient location, visibility, and access located on along Blackstone Ave. Offering (4) separately metered offices with various configurations/sizes. #444 of ±900 SF & #446 of ±900 SF are currently the sellers printing company consisting of multiple offices and a reception area, currently combined but can be separated. #448 was formally a church & #450 is currently a barber shop, each of ±900 SF.. Owner currently occupies #444 & #446 and is willing to do a lease back or vacate (buyers choice). #450 barber shop has a 1-year lease.