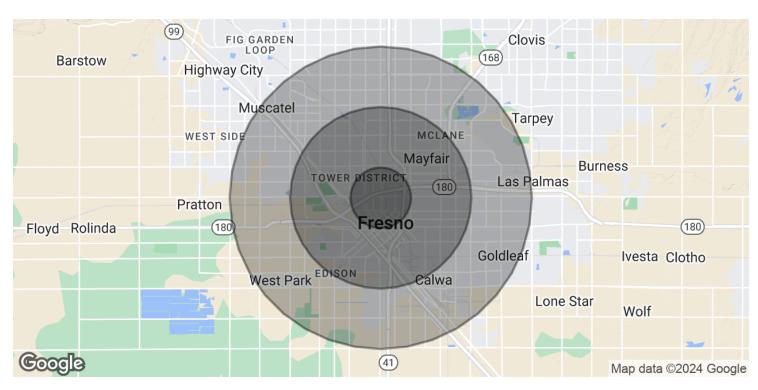

#### HIGH EXPOSURE RETAIL/OFFICE SPACE LOCATED ON BLACKSTONE AVE

444 N Blackstone Ave, Fresno, CA 93701

| POPULATION           | 1 MILE    | 3 MILES   | 5 MILES   |
|----------------------|-----------|-----------|-----------|
| Total Population     | 20,647    | 157,958   | 341,822   |
| Average Age          | 31.2      | 30.9      | 30.9      |
| Average Age (Male)   | 31.2      | 30.7      | 30.4      |
| Average Age (Female) | 32.8      | 31.5      | 32.0      |
|                      |           |           |           |
| HOUSEHOLDS & INCOME  | 1 MILE    | 3 MILES   | 5 MILES   |
| Total Households     | 7,850     | 53,788    | 115,022   |
| # of Persons per HH  | 2.6       | 2.9       | 3.0       |
| Average HH Income    | \$36,400  | \$45,079  | \$51,398  |
| Average House Value  | \$107,197 | \$146,361 | \$166,747 |
|                      |           |           |           |
| ETHNICITY (%)        | 1 MILE    | 3 MILES   | 5 MILES   |
| Hispanic             | 67.6%     | 66.0%     | 59.5%     |