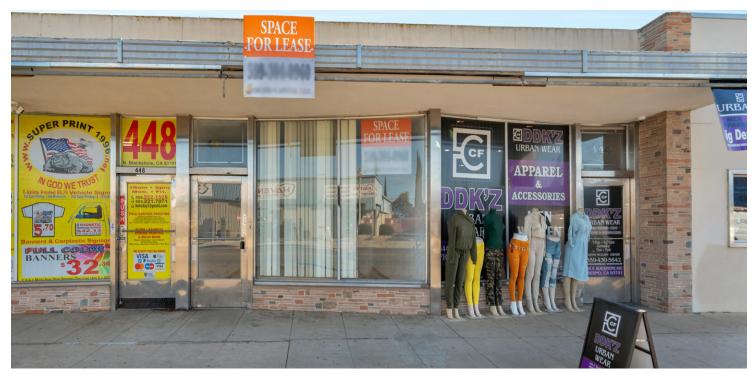

#### HIGH EXPOSURE RETAIL/OFFICE SPACE LOCATED ON BLACKSTONE AVE

COMMERCIAL

444 N Blackstone Ave, Fresno, CA 93701

Sale Price **\$529,900** 

Lease Rate \$1.25 SF/MONTH

#### PROPERTY HIGHLIGHTS

- ±900 SF of Retail Space With Direct Blackstone Ave Exposure
- Well-Known Freestanding Office Building @ Entrance
- · Private Offices, Open Rooms, Multiple Entrance Points
- Blackstone Ave Exposure + Signage Available
- · Ample Parking and Mature Landscaping
- Functional Hard To Find Small Spaces | Easy To Rent
- · Ethernet/Phone Connections & High Speed Internet Ready
- · Easy Access | Separate Offices | Multiple Configurations
- SBA Loan Candidate (10% Down) w/ Built In Passive Income
- Secure, Private, Established Location w/ Quality Tenant Mix
- · Rear Private Parking Spaces/Fenced Yard Area
- Requires Little Management or Maintenance
- · Convenient Location Off CA-41, CA-180 & CA-99
- Prime Cannabis Retail Zoning, Outside Exclusion, 800'+ Away
- Excellent Blackstone Presence Surrounded with Quality Tenants

### **PROPERTY DESCRIPTION**

±3,480 SF office/retail building located in Central Fresno offering an excellent SBA owner/user opportunity. Unit #444 of ±900 SF consists of (3) open rooms & private restroom with direct access to the rear fenced yard & parking lot. The unit offers direct access to nice restrooms, high speed internet, signage & abundant parking. The building offers ample parking in the back as well as street parking. This address IS zoned for cannabis retail (CMX), outside the Exclusion Area, and IS more than 800 feet from a sensitive use located in District 7. This property features direct access to Shaw & Blackstone Avenues bringing a total of ±49,261 Cars Per Day within .5 miles of the subject property with an additional ±225,112 Cars Per Day from nearby CA-180. Value-add investor or owner-user opportunity with easyto-rent small office spaces within an under-built market offering a strong need for these types of spaces. Convenient location, visibility, and access located on along Blackstone Ave. Offering (4) separately metered offices with various configurations/sizes. #444 of ±900 SF & #446 of ±900 SF are currently the sellers printing company consisting of multiple offices and a reception area, currently combined but can be separated. #448 was formally a church & #450 is currently a barber shop, each of ±900 SF.. Owner currently occupies #444 & #446 and is willing to do a lease back or vacate (buyers choice). #450 barber shop has a 1-year lease.