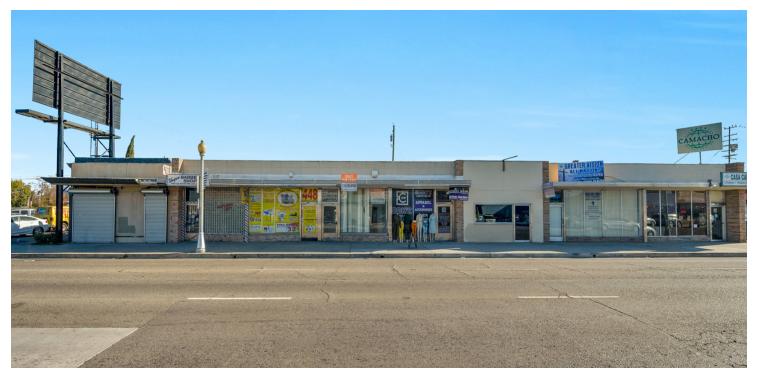

#### HIGH EXPOSURE RETAIL/OFFICE SPACE LOCATED ON BLACKSTONE AVE

COMMERCIAL

444 N Blackstone Ave, Fresno, CA 93701

Sale Price **\$529,900** 

Lease Rate \$1.25 SF/MONTH

#### PROPERTY HIGHLIGHTS

- ±900 SF of Retail Space With Direct Blackstone Ave Exposure
- Well-Known Freestanding Office Building @ Entrance
- · Private Offices, Open Rooms, Multiple Entrance Points
- Blackstone Ave Exposure + Signage Available
- · Ample Parking and Mature Landscaping
- Functional Hard To Find Small Spaces | Easy To Rent
- · Ethernet/Phone Connections & High Speed Internet Ready
- · Easy Access | Separate Offices | Multiple Configurations
- SBA Loan Candidate (10% Down) w/ Built In Passive Income
- Secure, Private, Established Location w/ Quality Tenant Mix
- · Rear Private Parking Spaces/Fenced Yard Area
- Requires Little Management or Maintenance
- · Convenient Location Off CA-41, CA-180 & CA-99
- Prime Cannabis Retail Zoning, Outside Exclusion, 800'+ Away
- Excellent Blackstone Presence Surrounded with Quality Tenants

### **PROPERTY DESCRIPTION**

±3,480 SF office/retail building located in Central Fresno offering an excellent SBA owner/user opportunity. Unit #444 of ±900 SF consists of (3) open rooms & private restroom with direct access to the rear fenced yard & parking lot. The unit offers direct access to nice restrooms, high speed internet, signage & abundant parking. The building offers ample parking in the back as well as street parking. This address IS zoned for cannabis retail (CMX), outside the Exclusion Area, and IS more than 800 feet from a sensitive use located in District 7. This property features direct access to Shaw & Blackstone Avenues bringing a total of ±49,261 Cars Per Day within .5 miles of the subject property with an additional ±225,112 Cars Per Day from nearby CA-180. Value-add investor or owner-user opportunity with easyto-rent small office spaces within an under-built market offering a strong need for these types of spaces. Convenient location, visibility, and access located on along Blackstone Ave. Offering (4) separately metered offices with various configurations/sizes. #444 of ±900 SF & #446 of ±900 SF are currently the sellers printing company consisting of multiple offices and a reception area, currently combined but can be separated. #448 was formally a church & #450 is currently a barber shop, each of ±900 SF.. Owner currently occupies #444 & #446 and is willing to do a lease back or vacate (buyers choice). #450 barber shop has a 1-year lease.