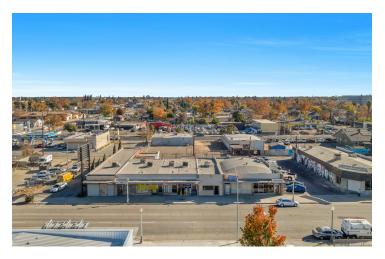

### **PROPERTY DESCRIPTION**

±3,480 SF office/retail building located in Central Fresno offering an excellent SBA owner/user opportunity. Unit #444 of ±900 SF consists of (3) open rooms & private restroom with direct access to the rear fenced yard & parking lot. The unit offers direct access to nice restrooms, high speed internet, signage & abundant parking. The building offers ample parking in the back as well as street parking. This address IS zoned for cannabis retail (CMX), outside the Exclusion Area, and IS more than 800 feet from a sensitive use located in District 7. This property features direct access to Shaw & Blackstone Avenues bringing a total of ±49,261 Cars Per Day within .5 miles of the subject property with an additional ±225,112 Cars Per Day from nearby CA-180. Value-add investor or owner-user opportunity with easyto-rent small office spaces within an under-built market offering a strong need for these types of spaces. Convenient location, visibility, and access located on along Blackstone Ave. Offering (4) separately metered offices with various configurations/sizes. #444 of ±900 SF & #446 of ±900 SF are currently the sellers printing company consisting of multiple offices and a reception area, currently combined but can be separated. #448 was formally a church & #450 is currently a barber shop, each of ±900 SF.. Owner currently occupies #444 & #446 and is willing to do a lease back or vacate (buyers choice). #450 barber shop has a 1-year lease.

Office building strategically located off CA-41 and N Blackstone Ave. Location is at the intersection of Belmont Ave & N Blackstone Ave. Just North of E McKenzie Ave, East of N Fulton Street, West of N Fresno Street and South of E Olive Ave. Centrally located to all major freeways and surrounded by many national retailers including Richard's Prime Rib & Seafood, Harley-Davidson, McDonalds, Carl's Jr, Community Regional Medical Center, Starbucks and many more!