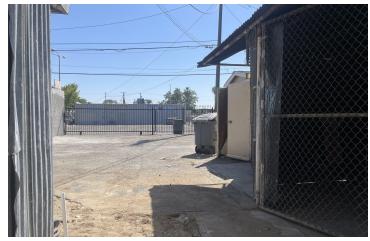

#### PROPERTY HIGHLIGHTS

- ±900 SF of Retail Space With Direct Blackstone Ave Exposure
- Well-Known Freestanding Office Building @ Entrance
- · Private Offices, Open Rooms, Multiple Entrance Points
- Blackstone Ave Exposure + Signage Available
- · Ample Parking and Mature Landscaping
- Functional Hard To Find Small Spaces | Easy To Rent
- · Ethernet/Phone Connections & High Speed Internet Ready
- · Easy Access | Separate Offices | Multiple Configurations
- SBA Loan Candidate (10% Down) w/ Built In Passive Income
- Secure, Private, Established Location w/ Quality Tenant Mix
- · Rear Private Parking Spaces/Fenced Yard Area
- Requires Little Management or Maintenance
- · Convenient Location Off CA-41, CA-180 & CA-99
- Prime Cannabis Retail Zoning, Outside Exclusion, 800'+ Away
- Excellent Blackstone Presence Surrounded with Quality Tenants

### **PROPERTY DESCRIPTION**

±3,480 SF office/retail building located in Central Fresno offering an excellent SBA owner/user opportunity. Unit #444 of ±900 SF consists of (3) open rooms & private restroom with direct access to the rear fenced yard & parking lot. The unit offers direct access to nice restrooms, high speed internet, signage & abundant parking. The building offers ample parking in the back as well as street parking. This address IS zoned for cannabis retail (CMX), outside the Exclusion Area, and IS more than 800 feet from a sensitive use located in District 7. This property features direct access to Shaw & Blackstone Avenues bringing a total of ±49,261 Cars Per Day within .5 miles of the subject property with an additional ±225,112 Cars Per Day from nearby CA-180. Value-add investor or owner-user opportunity with easyto-rent small office spaces within an under-built market offering a strong need for these types of spaces. Convenient location, visibility, and access located on along Blackstone Ave. Offering (4) separately metered offices with various configurations/sizes. #444 of ±900 SF & #446 of ±900 SF are currently the sellers printing company consisting of multiple offices and a reception area, currently combined but can be separated. #448 was formally a church & #450 is currently a barber shop, each of ±900 SF.. Owner currently occupies #444 & #446 and is willing to do a lease back or vacate (buyers choice). #450 barber shop has a 1-year lease.