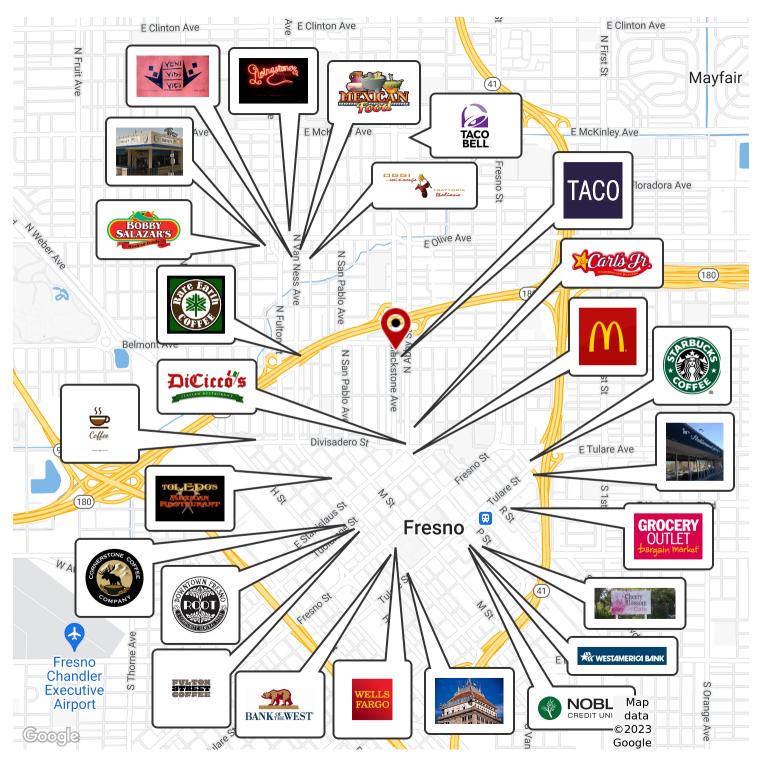

Office building strategically located off CA-41 and N Blackstone Ave. Location is at the intersection of Belmont Ave & N Blackstone Ave. Just North of E McKenzie Ave, East of N Fulton Street, West of N Fresno Street and South of E Olive Ave. Centrally located to all major freeways and surrounded by many national retailers including Richard's Prime Rib & Seafood, Harley-Davidson, McDonalds, Carl's Jr, Community Regional Medical Center, Starbucks and many more!