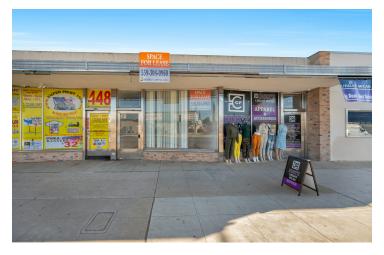

#### PROPERTY HIGHLIGHTS

- ±900 SF of Retail Space With Direct Blackstone Ave Exposure
- Well-Known Freestanding Office Building @ Entrance
- · Private Offices, Open Rooms, Multiple Entrance Points
- Blackstone Ave Exposure + Signage Available
- · Ample Parking and Mature Landscaping
- Functional Hard To Find Small Spaces | Easy To Rent
- · Ethernet/Phone Connections & High Speed Internet Ready
- · Easy Access | Separate Offices | Multiple Configurations
- SBA Loan Candidate (10% Down) w/ Built In Passive Income
- Secure, Private, Established Location w/ Quality Tenant Mix
- · Rear Private Parking Spaces/Fenced Yard Area
- Requires Little Management or Maintenance
- · Convenient Location Off CA-41, CA-180 & CA-99
- Prime Cannabis Retail Zoning, Outside Exclusion, 800'+ Away
- Excellent Blackstone Presence Surrounded with Quality Tenants

### **PROPERTY DESCRIPTION**

±3,480 SF office/retail building located in Central Fresno offering an excellent SBA owner/user opportunity. Unit #444 of ±900 SF consists of (3) open rooms & private restroom with direct access to the rear fenced yard & parking lot. The unit offers direct access to nice restrooms, high speed internet, signage & abundant parking. The building offers ample parking in the back as well as street parking. This address IS zoned for cannabis retail (CMX), outside the Exclusion Area, and IS more than 800 feet from a sensitive use located in District 7. This property features direct access to Shaw & Blackstone Avenues bringing a total of ±49,261 Cars Per Day within .5 miles of the subject property with an additional ±225,112 Cars Per Day from nearby CA-180. Value-add investor or owner-user opportunity with easyto-rent small office spaces within an under-built market offering a strong need for these types of spaces. Convenient location, visibility, and access located on along Blackstone Ave. Offering (4) separately metered offices with various configurations/sizes. #444 of ±900 SF & #446 of ±900 SF are currently the sellers printing company consisting of multiple offices and a reception area, currently combined but can be separated. #448 was formally a church & #450 is currently a barber shop, each of ±900 SF.. Owner currently occupies #444 & #446 and is willing to do a lease back or vacate (buyers choice). #450 barber shop has a 1-year lease.

### **AVAILABLE SPACES**

| SUITE            | TENANT    | SIZE (SF) | LEASE TYPE     | LEASE RATE      |
|------------------|-----------|-----------|----------------|-----------------|
| 446 N Blackstone | Available | 900 SF    | Modified Gross | \$1.25 SF/month |
| 448 N Blackstone | Available | 900 SF    | Modified Gross | \$1.25 SF/month |