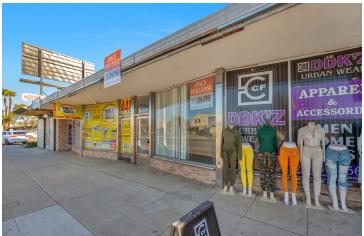

#### PROPERTY HIGHLIGHTS

- ±900 SF of Retail Space With Direct Blackstone Ave Exposure
- Well-Known Freestanding Office Building @ Entrance
- · Private Offices, Open Rooms, Multiple Entrance Points
- Blackstone Ave Exposure + Signage Available
- · Ample Parking and Mature Landscaping
- Functional Hard To Find Small Spaces | Easy To Rent
- · Ethernet/Phone Connections & High Speed Internet Ready
- · Easy Access | Separate Offices | Multiple Configurations
- SBA Loan Candidate (10% Down) w/ Built In Passive Income
- Secure, Private, Established Location w/ Quality Tenant Mix
- · Rear Private Parking Spaces/Fenced Yard Area
- Requires Little Management or Maintenance
- · Convenient Location Off CA-41, CA-180 & CA-99
- Prime Cannabis Retail Zoning, Outside Exclusion, 800'+ Away
- Excellent Blackstone Presence Surrounded with Quality Tenants

### **PROPERTY DESCRIPTION**

±3,480 SF office/retail building located in Central Fresno offering an excellent SBA owner/user opportunity. Unit #444 of ±900 SF consists of (3) open rooms & private restroom with direct access to the rear fenced yard & parking lot. The unit offers direct access to nice restrooms, high speed internet, signage & abundant parking. The building offers ample parking in the back as well as street parking. This address IS zoned for cannabis retail (CMX), outside the Exclusion Area, and IS more than 800 feet from a sensitive use located in District 7. This property features direct access to Shaw & Blackstone Avenues bringing a total of ±49,261 Cars Per Day within .5 miles of the subject property with an additional ±225,112 Cars Per Day from nearby CA-180. Value-add investor or owner-user opportunity with easyto-rent small office spaces within an under-built market offering a strong need for these types of spaces. Convenient location, visibility, and access located on along Blackstone Ave. Offering (4) separately metered offices with various configurations/sizes. #444 of ±900 SF & #446 of ±900 SF are currently the sellers printing company consisting of multiple offices and a reception area, currently combined but can be separated. #448 was formally a church & #450 is currently a barber shop, each of ±900 SF.. Owner currently occupies #444 & #446 and is willing to do a lease back or vacate (buyers choice). #450 barber shop has a 1-year lease.