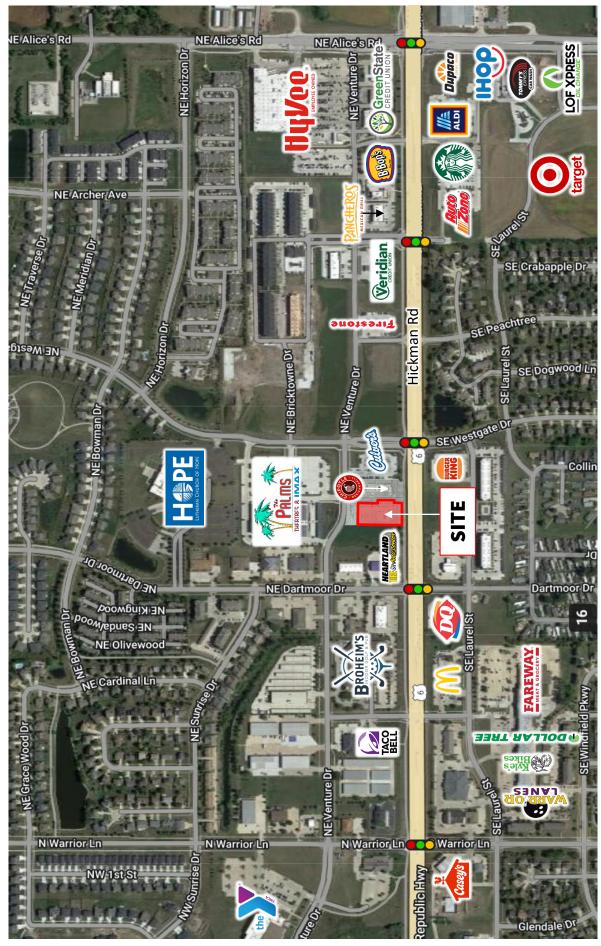

# **Prime Development Land Available in Waukee**

+/- 1.1 acres of commercial land available for ground lease, BTS, or sale in Waukee with convenient access to Hickman Road; located adjacent to multiple single-family and multi-family housing developments, retail, office, commercial, and hospitality.

| Address                  | 405 E. Hickman Road                                                                                                                                                                |
|--------------------------|------------------------------------------------------------------------------------------------------------------------------------------------------------------------------------|
| Location                 | Waukee, Iowa 50263                                                                                                                                                                 |
| Size                     | +/- 1.1 acres                                                                                                                                                                      |
| Ground<br>Lease/BTS/Sale | Negotiable                                                                                                                                                                         |
| Zoning                   | Commercial                                                                                                                                                                         |
| Property information     | <ul> <li>Positioned off Hickman Road (Hwy 6)</li> <li>Located at a controlled intersection just<br/>south of the Palms Movie Theater, next to<br/>Chipotle and Culver's</li> </ul> |

## Location