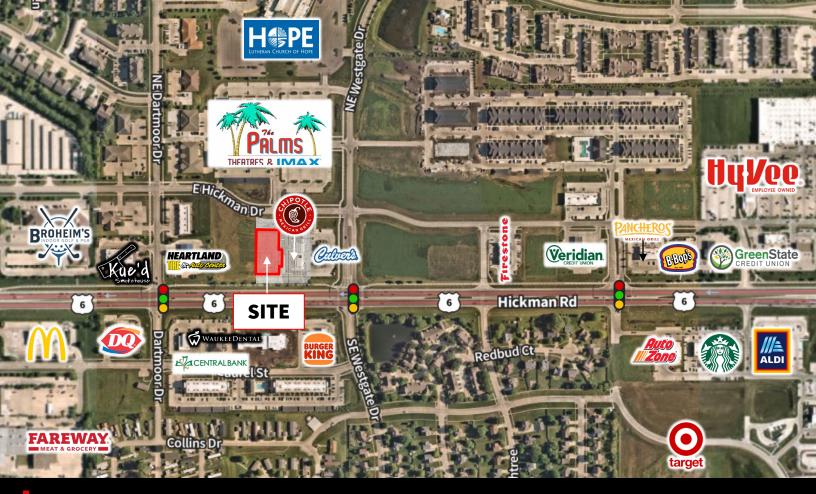

# **Prime Development Land Available in Waukee**

+/- 1.1 acres of commercial land available for ground lease, BTS, or sale in Waukee with convenient access to Hickman Road; located adjacent to multiple single-family and multi-family housing developments, retail, office, commercial, and hospitality.

| Address                  | 405 E. Hickman Road                                                                                                                                                                |
|--------------------------|------------------------------------------------------------------------------------------------------------------------------------------------------------------------------------|
| Location                 | Waukee, Iowa 50263                                                                                                                                                                 |
| Size                     | +/- 1.1 acres                                                                                                                                                                      |
| Ground<br>Lease/BTS/Sale | Negotiable                                                                                                                                                                         |
| Zoning                   | Commercial                                                                                                                                                                         |
| Property information     | <ul> <li>Positioned off Hickman Road (Hwy 6)</li> <li>Located at a controlled intersection just<br/>south of the Palms Movie Theater, next to<br/>Chipotle and Culver's</li> </ul> |

## Location