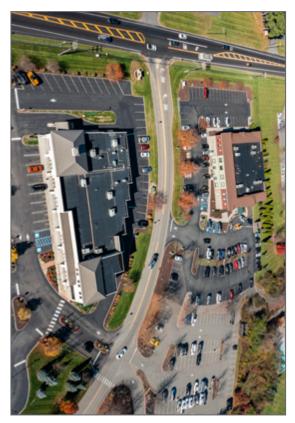

3, 5 and 6 Club House Drive | Washington | Warren County | New Jersey

LEASE OUT LEASED AVAILABLE

| 3 CLUB HOUSE DRIVE |          |  |
|--------------------|----------|--|
| Tenant             | sf (+/-) |  |
| ShopRite           | 65,000   |  |

| 6 CLUB HOUSE DRIVE   |          |  |
|----------------------|----------|--|
| Tenant               | sf (+/-) |  |
| Hunterdon Healthcare | 25,000   |  |

| 5 CLUB HOUSE DRIVE |                      |          |  |
|--------------------|----------------------|----------|--|
| Suite              | Tenant               | sf (+/-) |  |
| 1-2                | T-Mobile             | 2,135    |  |
| 3                  | Z&Y Nail Spa         | 1,276    |  |
| 4                  | Edward Jones         | 1,097    |  |
| 5-6                | AVAILABLE            | 3,907    |  |
| 7                  | Masa Sushi           | 1,924    |  |
| 8                  | Desiderio's Pizza    | 1,968    |  |
| 9                  | Visions Credit Union | 1,968    |  |
| 10                 | AVAILABLE            | 2,140    |  |