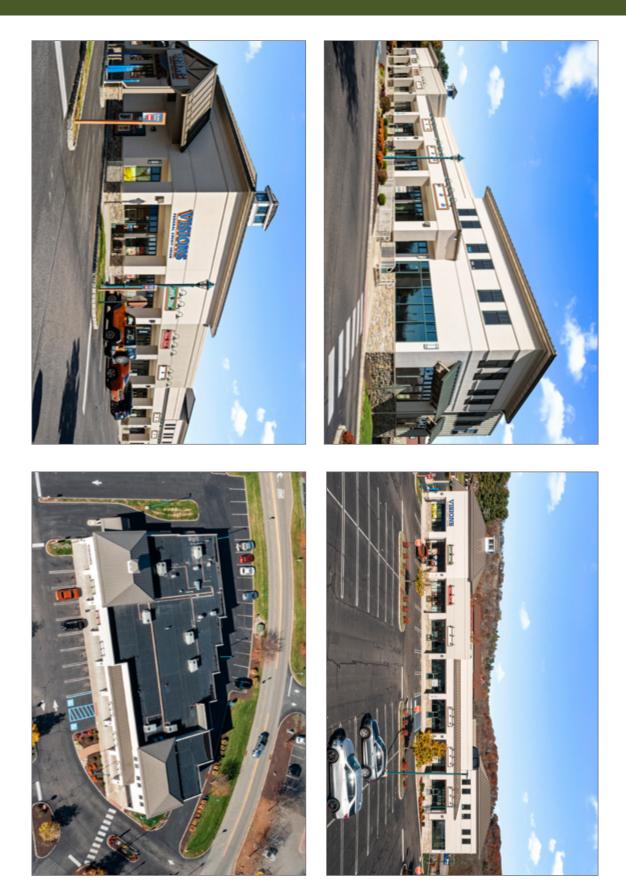

3, 5 and 6 Club House Drive | Washington | Warren County | New Jersey

The Village at Hawk Pointe is a 106,415 sf (+/-) three building complex offering prime, mixed-use retail and medical office space for lease in Washington, NJ.

The Village Shoppes at Hawk Pointe is a 81,415 sf (+/-) two building retail center. The third building is a 25,000 sf (+/-) single-tenant medical office building.

The complex is located within a "live, work, play" community and is a winner of the Warren County Presidential Strategic Thinking Award. It is a highly attractive and prosperous mixed-use center for consumers in the Allentown-Bethlehem-Easton, PA-NJ Metropolitan Statistical Area.

#### **CURRENT TENANTS INCLUDE:**

Masa Sushi | Desiderio's Pizza | Z&Y Nail Spa

| 6 CLUB HOUSE DRIVE   |          |  |
|----------------------|----------|--|
| Tenant               | sf (+/-) |  |
| Hunterdon Healthcare | 25,000   |  |

| 5 CLUB HOUSE DRIVE |                      |          |  |
|--------------------|----------------------|----------|--|
| Suite              | Tenant               | sf (+/-) |  |
| 1-2                | T-Mobile             | 2,135    |  |
| 3                  | Z&Y Nail Spa         | 1,276    |  |
| 4                  | Edward Jones         | 1,097    |  |
| 5-6                | AVAILABLE            | 3,907    |  |
| 7                  | Masa Sushi           | 1,924    |  |
| 8                  | Desiderio's Pizza    | 1,968    |  |
| 9                  | Visions Credit Union | 1,968    |  |
| 10                 | AVAILABLE            | 2,140    |  |