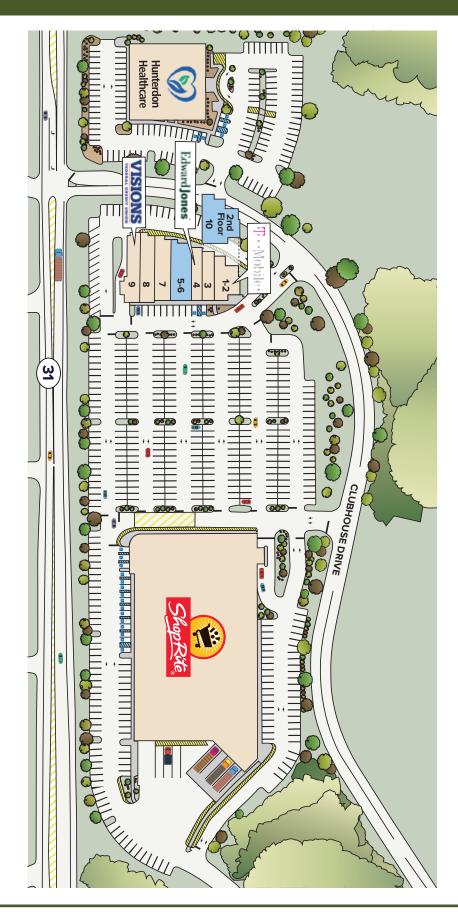

3, 5 and 6 Club House Drive | Washington | Warren County | New Jersey

LEASE OUT LEASED AVAILABLE

| 3 CLUB HOUSE DRIVE |          |  |
|--------------------|----------|--|
| Tenant             | sf (+/-) |  |
| ShopRite           | 65,000   |  |

| 6 CLUB HOUSE DRIVE   |          |  |
|----------------------|----------|--|
| Tenant               | sf (+/-) |  |
| Hunterdon Healthcare | 25,000   |  |

| 5 CLUB HOUSE DRIVE |                      |          |  |
|--------------------|----------------------|----------|--|
| Suite              | Tenant               | sf (+/-) |  |
| 1-2                | T-Mobile             | 2,135    |  |
| 3                  | Z&Y Nail Spa         | 1,276    |  |
| 4                  | Edward Jones         | 1,097    |  |
| 5-6                | AVAILABLE            | 3,907    |  |
| 7                  | Masa Sushi           | 1,924    |  |
| 8                  | Desiderio's Pizza    | 1,968    |  |
| 9                  | Visions Credit Union | 1,968    |  |
| 10                 | AVAILABLE            | 2,140    |  |