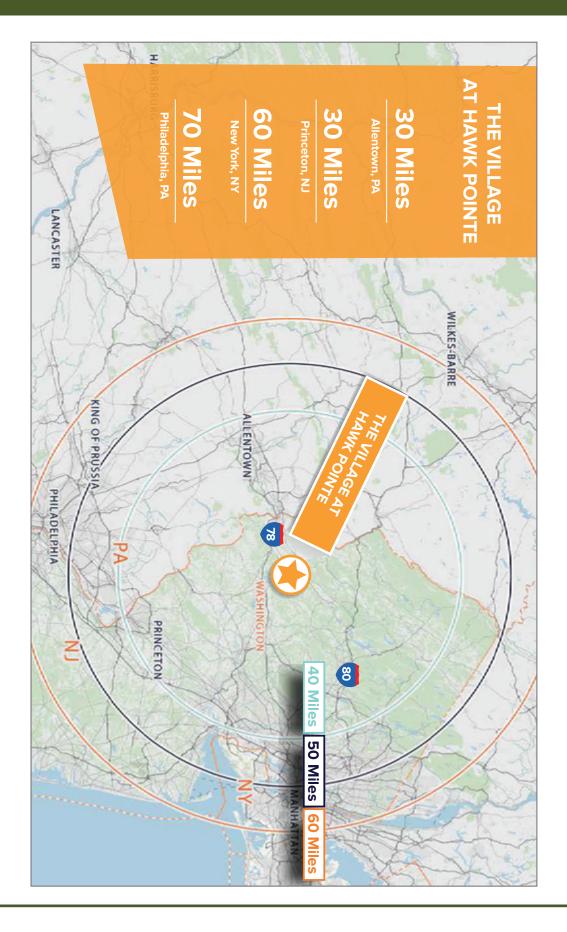

The Village Shoppes at Hawk Pointe is a 81,415 sf (+/-) two building retail center. The third building is a 25,000 sf (+/-) single-tenant medical office building.

The complex is located within a "live, work, play" community and is a winner of the Warren County Presidential Strategic Thinking Award. It is a highly attractive and prosperous mixed-use center for consumers in the Allentown-Bethlehem-Easton, PA-NJ Metropolitan Statistical Area.