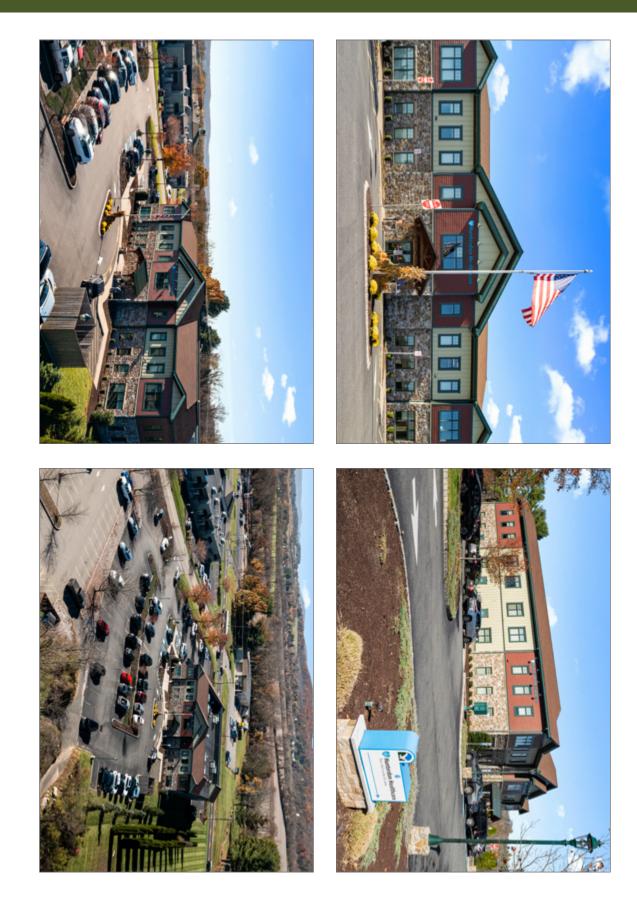

3, 5 and 6 Club House Drive | Washington | Warren County | New Jersey

The Village at Hawk Pointe is a 106,415 sf (+/-) three building complex offering prime, mixed-use retail and medical office space for lease in Washington, NJ.

The Village Shoppes at Hawk Pointe is a 81,415 sf (+/-) two building retail center. The third building is a 25,000 sf (+/-) single-tenant medical office building.

The complex is located within a "live, work, play" community and is a winner of the Warren County Presidential Strategic Thinking Award. It is a highly attractive and prosperous mixed-use center for consumers in the Allentown-Bethlehem-Easton, PA-NJ Metropolitan Statistical Area.