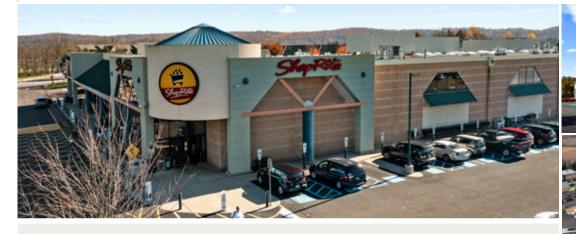

3, 5 and 6 Club House Drive | Washington | Warren County | New Jersey

The Village at Hawk Pointe is a 106,415 sf (+/-) three building complex offering prime, mixed-use retail and medical office space for lease in Washington, NJ.

3, 5 and 6 Club House Drive | Washington | Warren County | New Jersey

LEASE OUT LEASED AVAILABLE

| 3 CLUB HOUSE DRIVE |          |  |
|--------------------|----------|--|
| Tenant             | sf (+/-) |  |
| ShopRite           | 65,000   |  |