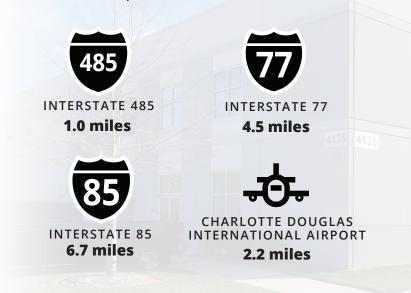

## Location & travel

With **53% of the nation's population within a day's drive of the Charlotte region**, this property's location near the I-77 / I-485 interchange boasts a perfect regional access point.