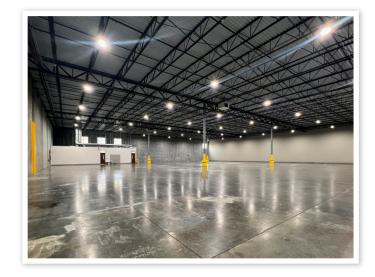

# Floor Plan

- Two (2) Private Offices
- One (1) Conference Room
- Two (2) Restrooms
- One (1) Breakroom
- Three (3) dock high doors
- One (1) drive-in door with ramp
- Four (4) knock-out panels

# Property details

| County:           | Mecklenburg     |
|-------------------|-----------------|
| Available SF:     | ±26,400 SF      |
| Office SF:        | ±1,567 SF       |
| Clear Height:     | 24′             |
| Column Spacing:   | 53′ 4″ x 41′ 3″ |
| Dock High Doors:  | Three (3)       |
| Knock-Out Panels: | Four (4)        |
| Drive-In Doors:   | One (1)         |
| Sprinkers:        | ESFR            |
| Parking:          | ±49 spaces      |
| Lease Rate:       | Call Brokers    |