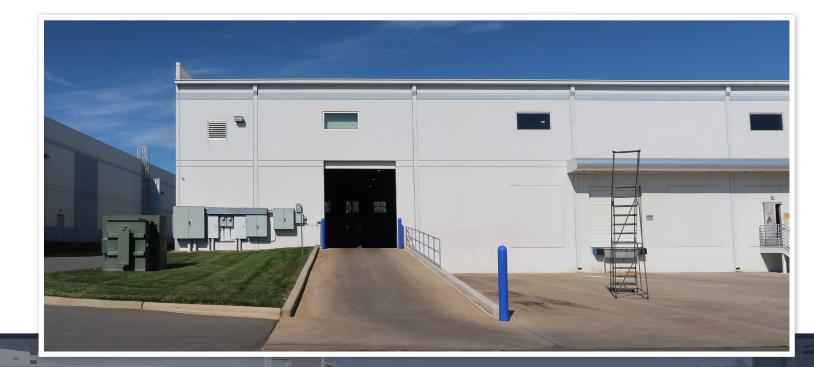

# Floor Plan

- Two (2) Private Offices
- One (1) Conference Room
- Two (2) Restrooms
- One (1) Breakroom
- Three (3) dock high doors
- One (1) drive-in door with ramp
- Four (4) knock-out panels

# Property details

| County:           | Mecklenburg     |
|-------------------|-----------------|
| Available SF:     | ±26,400 SF      |
| Office SF:        | ±1,567 SF       |
| Clear Height:     | 24′             |
| Column Spacing:   | 53′ 4″ x 41′ 3″ |
| Dock High Doors:  | Three (3)       |
| Knock-Out Panels: | Four (4)        |
| Drive-In Doors:   | One (1)         |
| Sprinkers:        | ESFR            |
| Parking:          | ±49 spaces      |
| Lease Rate:       | Call Brokers    |