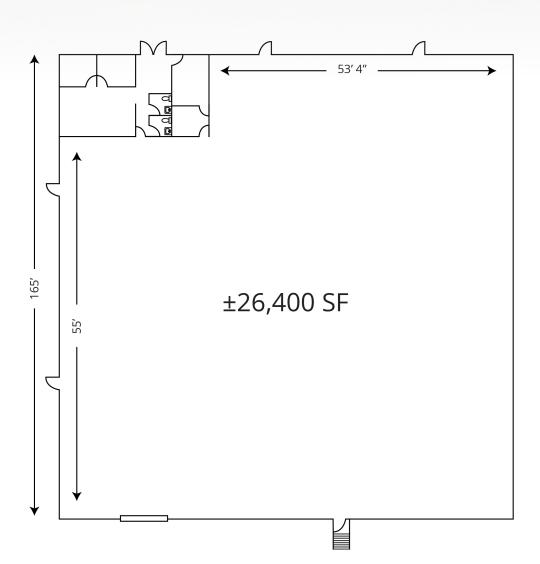

# Floor Plan

- Two (2) Private Offices
- One (1) Conference Room
- Two (2) Restrooms
- One (1) Breakroom
- Three (3) dock high doors
- One (1) drive-in door with ramp
- Four (4) knock-out panels

# Property details

| County:           | Mecklenburg     |
|-------------------|-----------------|
| Available SF:     | ±26,400 SF      |
| Office SF:        | ±1,567 SF       |
| Clear Height:     | 24′             |
| Column Spacing:   | 53′ 4″ x 41′ 3″ |
| Dock High Doors:  | Three (3)       |
| Knock-Out Panels: | Four (4)        |
| Drive-In Doors:   | One (1)         |
| Sprinkers:        | ESFR            |
| Parking:          | ±49 spaces      |
| Lease Rate:       | Call Brokers    |