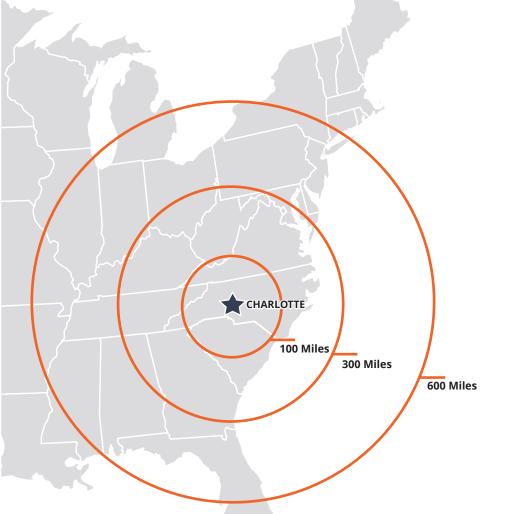

## Location & travel

With **53% of the nation's population within a day's drive of the Charlotte region**, this property's location near the I-77 / I-485 interchange boasts a perfect regional access point.