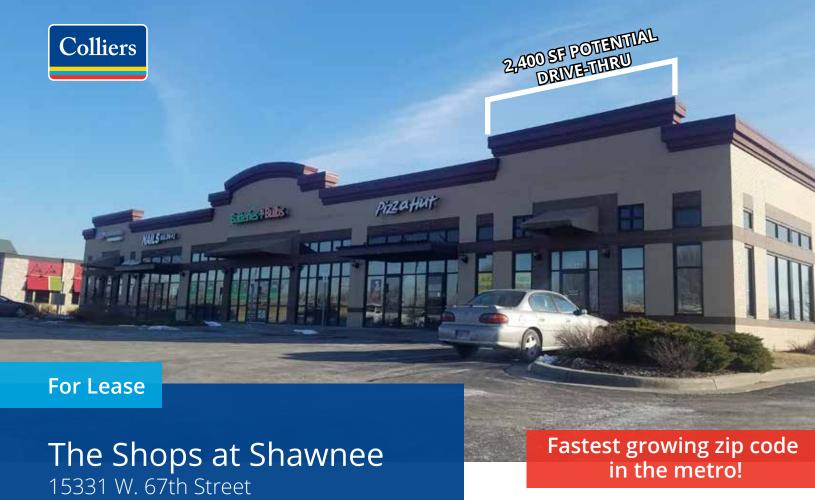

## **Property Features:**

Shawnee, Kansas

- 2,400 SF end cap with potential drive-thru
- Parking ratio: 7.8/1,000
- Great visibility/access to Shawnee Mission Parkway (39,975 VPD)
- Located in an established regional retail corridor near ALDI, Home Depot, Target, Lowe's, Kohl's, Petsmart, and more
- Easy access from/to I-435 (1 mile west)