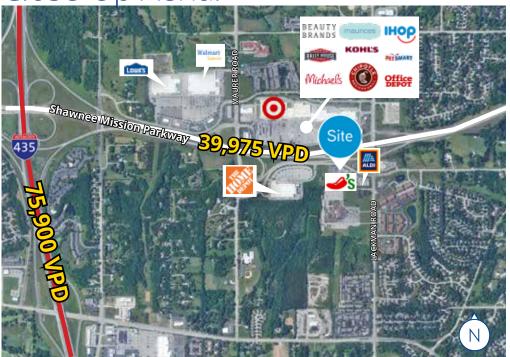

## **Property Features:**

Shawnee, Kansas

- 2,400 SF end cap with potential drive-thru
- Parking ratio: 7.8/1,000
- Great visibility/access to Shawnee Mission Parkway (39,975 VPD)
- Located in an established regional retail corridor near ALDI, Home Depot, Target, Lowe's, Kohl's, Petsmart, and more
- Easy access from/to I-435 (1 mile west)