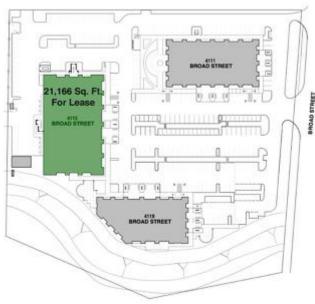

## +/- 21,166 sq. ft. of Office Space at the Creekside Campus: 4115 Broad Street, San Luis Obispo, CA 93401

- +/- 21,166 sq. ft., LEED Platinum, Fiber Connected
- Entire Second Floor; Elevator served
- 17 large perimeter offices, operable windows
- +/- 10 private offices; white board walls
- Conference rooms; large kitchen area
- Monument signage; large reciprocal parking
- Multiple restrooms and private restrooms with showers
- Excellent location in the heart of San Luis
   Obispo's business and tech core
- Lease rate: \$1.70 sq. ft., NNN (\$0.57)

\*This offering can be combined with separate available suites in the adjacent building: 4111, up to +/- 14,079 sq. ft. Includes: Suite A: +/- 7,566 sq. ft., Suite F: +/- 6,513. ft. For a total of approximately 35,245 sq. ft. within the Campus.