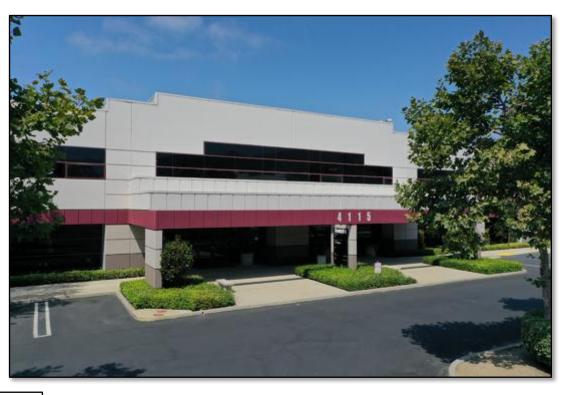

## +/- 21,166 sq. ft. of Office Space at the Creekside Campus: 4115 Broad Street, San Luis Obispo, CA 93401

- +/- 21,166 sq. ft., LEED Platinum, Fiber Connected
- Entire Second Floor; Elevator served
- 17 large perimeter offices, operable windows
- +/- 10 private offices; white board walls
- Conference rooms; large kitchen area
- Monument signage; large reciprocal parking
- Multiple restrooms and private restrooms with showers
- Excellent location in the heart of San Luis
   Obispo's business and tech core
- Lease rate: \$1.70 sq. ft., NNN (\$0.57)

# +/- 21,166 sq. ft. of Office Space at the Creekside Campus: 4115 Broad Street, San Luis Obispo, CA 93401

## +/- 21,166 sq. ft. of Office Space at the Creekside Campus: 4115 Broad Street, San Luis Obispo, CA 93401