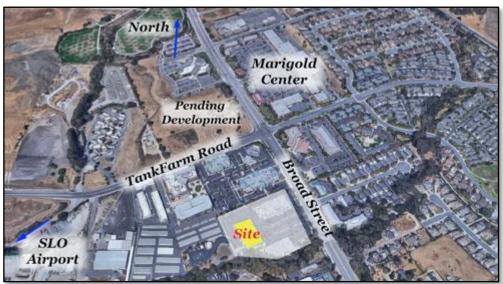

## +/- 21,166 sq. ft. of Office Space at the Creekside Campus: 4115 Broad Street, San Luis Obispo, CA 93401

- +/- 21,166 sq. ft., LEED Platinum, Fiber Connected
- Entire Second Floor; Elevator served
- 17 large perimeter offices, operable windows
- +/- 10 private offices; white board walls
- Conference rooms; large kitchen area
- Monument signage; large reciprocal parking
- Multiple restrooms and private restrooms with showers
- Excellent location in the heart of San Luis
   Obispo's business and tech core
- Lease rate: \$1.70 sq. ft., NNN (\$0.57)