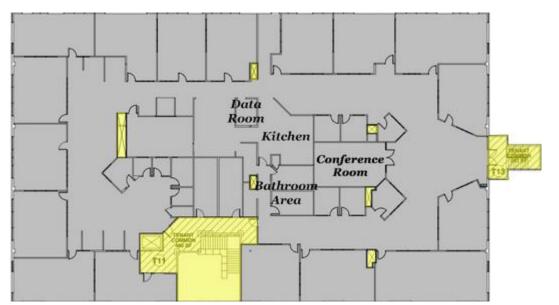

## +/- 21,166 sq. ft. of Office Space at the Creekside Campus: 4115 Broad Street, San Luis Obispo, CA 93401

- +/- 21,166 sq. ft., LEED Platinum, Fiber Connected
- Entire Second Floor; Elevator served
- 17 large perimeter offices, operable windows
- +/- 10 private offices; white board walls
- Conference rooms; large kitchen area
- Monument signage; large reciprocal parking
- Multiple restrooms and private restrooms with showers
- Excellent location in the heart of San Luis
   Obispo's business and tech core
- Lease rate: \$1.70 sq. ft., NNN (\$0.57)

# +/- 21,166 sq. ft. of Office Space at the Creekside Campus: 4115 Broad Street, San Luis Obispo, CA 93401

## +/- 21,166 sq. ft. of Office Space at the Creekside Campus: 4115 Broad Street, San Luis Obispo, CA 93401