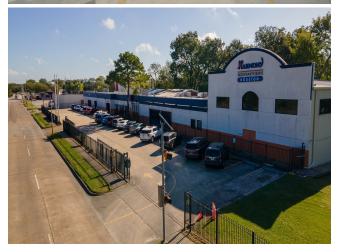

#### **Property**

\$3,500,000

This property is for sale or lease. The property is located in one of the busy sides of Houston. It is easily accessible by buses, with minimum or no traffic, and in a prime and good location. It was used as a school building, and still primarily occupied as an

administrative building and in good use until sold....

- This is a 23,715.3 SF (1.4 acres) property, with parking lot, a field for playground and a sport court.
- It is easily accessible by buses, with minimum or no traffic, and in a prime and good location.
- It was used as a school building, and still primarily occupied as an administrative building and in good use until sold.
- This property is located in the Southwest of Houston.
- The Property is for sale or lease.