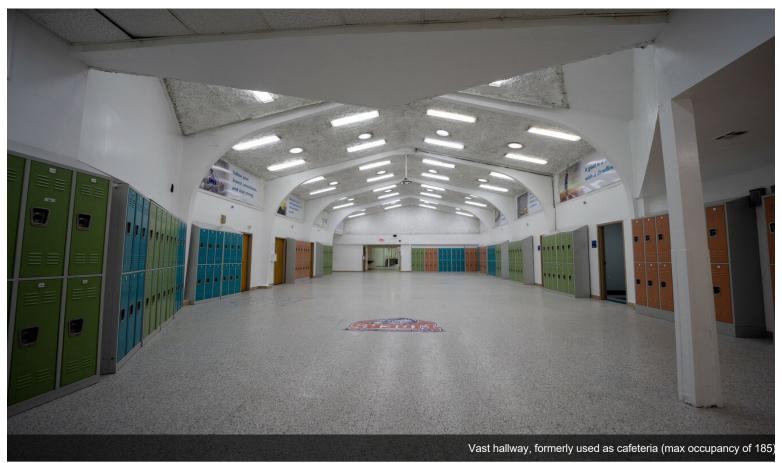

#### **Property**

\$3,500,000

This property is for sale or lease. The property is located in one of the busy sides of Houston. It is easily accessible by buses, with minimum or no traffic, and in a prime and good location. It was used as a school building, and still primarily occupied as an

administrative building and in good use until sold....

- This is a 23,715.3 SF (1.4 acres) property, with parking lot, a field for playground and a sport court.
- It is easily accessible by buses, with minimum or no traffic, and in a prime and good location.
- It was used as a school building, and still primarily occupied as an administrative building and in good use until sold.
- This property is located in the Southwest of Houston.
- The Property is for sale or lease.