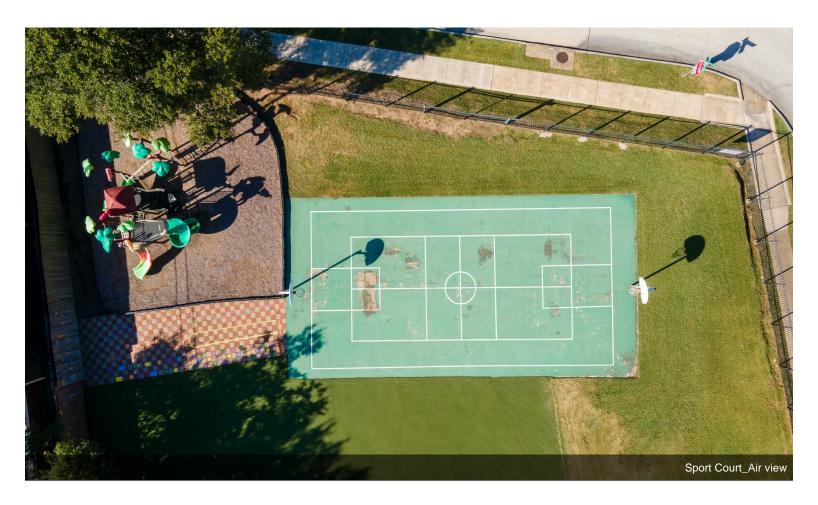

administrative building and in good use until sold....

- This is a 23,715.3 SF (1.4 acres) property, with parking lot, a field for playground and a sport court.
- It is easily accessible by buses, with minimum or no traffic, and in a prime and good location.
- It was used as a school building, and still primarily occupied as an administrative building and in good use until sold.
- This property is located in the Southwest of Houston.
- The Property is for sale or lease.