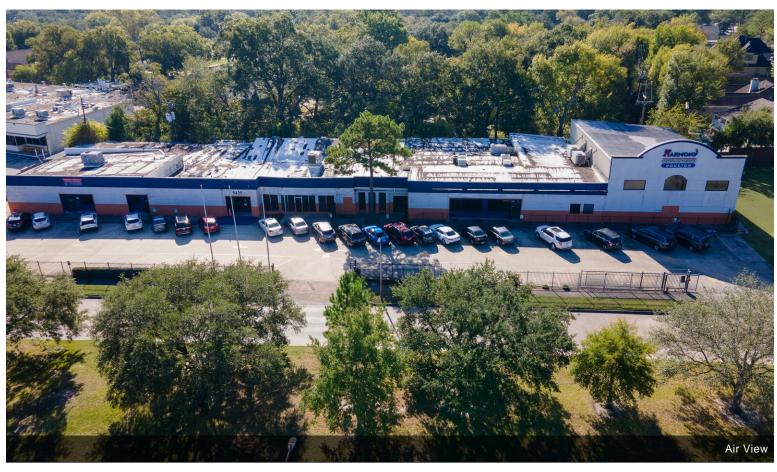

#### **Property**

\$3,500,000

This property is for sale or lease. The property is located in one of the busy sides of Houston. It is easily accessible by buses, with minimum or no traffic, and in a prime and good location. It was used as a school building, and still primarily occupied as an

administrative building and in good use until sold....

- This is a 23,715.3 SF (1.4 acres) property, with parking lot, a field for playground and a sport court.
- It is easily accessible by buses, with minimum or no traffic, and in a prime and good location.
- It was used as a school building, and still primarily occupied as an administrative building and in good use until sold.
- This property is located in the Southwest of Houston.
- The Property is for sale or lease.