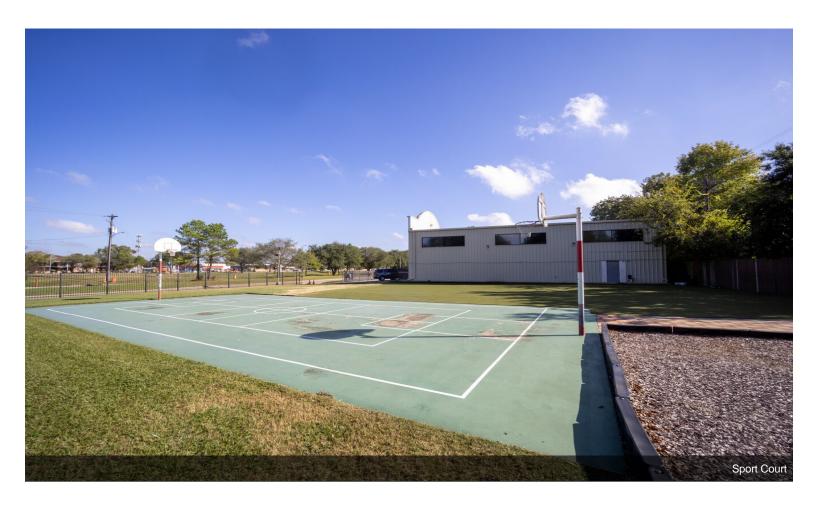

administrative building and in good use until sold....

- This is a 23,715.3 SF (1.4 acres) property, with parking lot, a field for playground and a sport court.
- It is easily accessible by buses, with minimum or no traffic, and in a prime and good location.
- It was used as a school building, and still primarily occupied as an administrative building and in good use until sold.
- This property is located in the Southwest of Houston.
- The Property is for sale or lease.