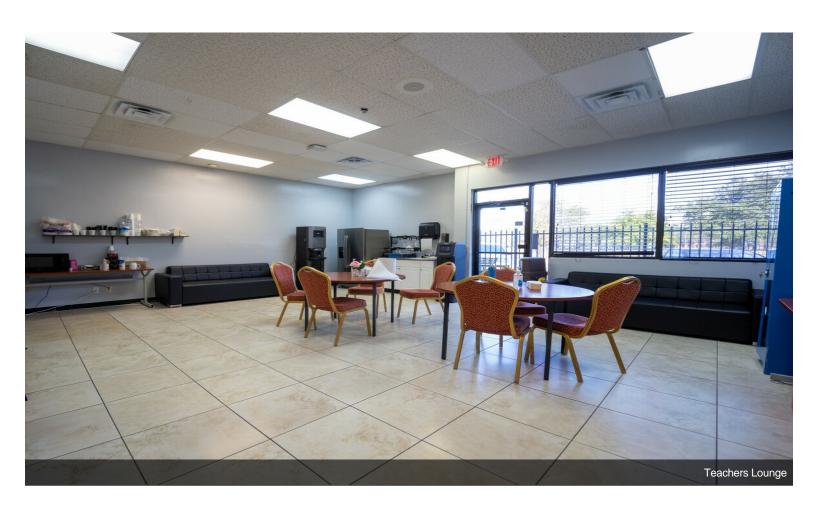

#### **Property**

\$3,500,000

This property is for sale or lease. The property is located in one of the busy sides of Houston. It is easily accessible by buses, with minimum or no traffic, and in a prime and good location. It was used as a school building, and still primarily occupied as an

administrative building and in good use until sold....

- This is a 23,715.3 SF (1.4 acres) property, with parking lot, a field for playground and a sport court.
- It is easily accessible by buses, with minimum or no traffic, and in a prime and good location.
- It was used as a school building, and still primarily occupied as an administrative building and in good use until sold.
- This property is located in the Southwest of Houston.
- The Property is for sale or lease.