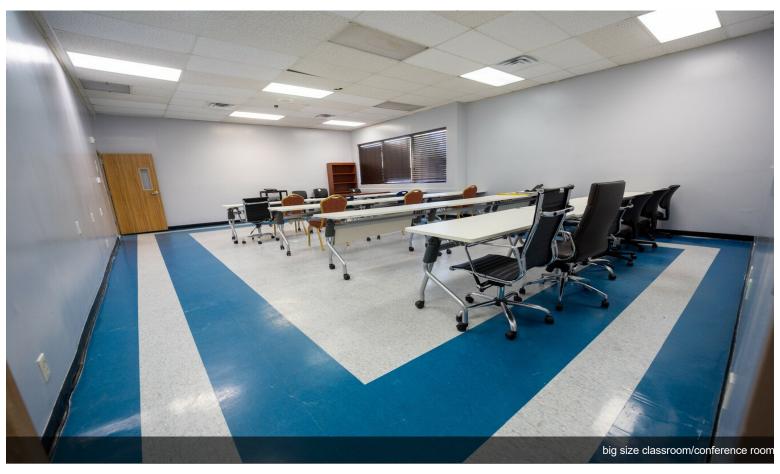

administrative building and in good use until sold....

- This is a 23,715.3 SF (1.4 acres) property, with parking lot, a field for playground and a sport court.
- It is easily accessible by buses, with minimum or no traffic, and in a prime and good location.
- It was used as a school building, and still primarily occupied as an administrative building and in good use until sold.
- This property is located in the Southwest of Houston.
- The Property is for sale or lease.