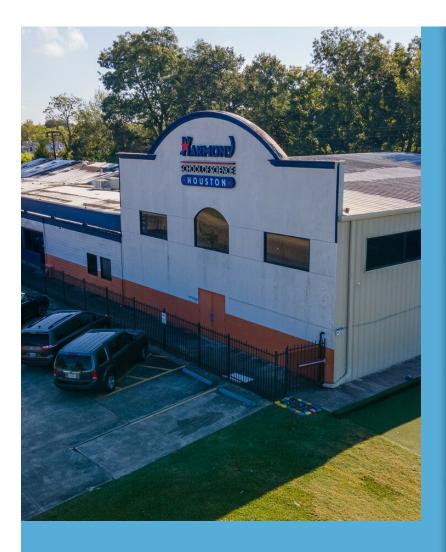

#### **Property**

\$3,500,000

This property is for sale or lease. The property is located in one of the busy sides of Houston. It is easily accessible by buses, with minimum or no traffic, and in a prime and good location. It was used as a school building, and still primarily occupied as an

administrative building and in good use until sold....

- This is a 23,715.3 SF (1.4 acres) property, with parking lot, a field for playground and a sport court.
- It is easily accessible by buses, with minimum or no traffic, and in a prime and good location.
- It was used as a school building, and still primarily occupied as an administrative building and in good use until sold.
- This property is located in the Southwest of Houston.
- The Property is for sale or lease.