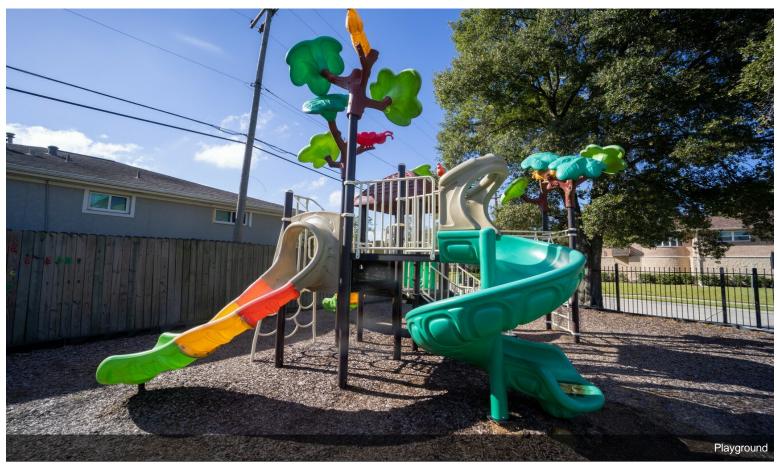

administrative building and in good use until sold....

- This is a 23,715.3 SF (1.4 acres) property, with parking lot, a field for playground and a sport court.
- It is easily accessible by buses, with minimum or no traffic, and in a prime and good location.
- It was used as a school building, and still primarily occupied as an administrative building and in good use until sold.
- This property is located in the Southwest of Houston.
- The Property is for sale or lease.