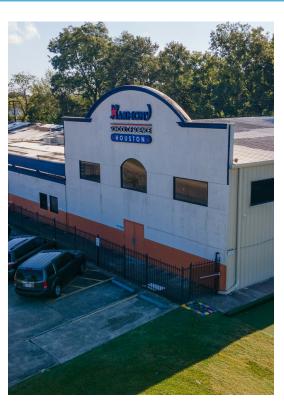

#### **Property**

\$3,500,000

This property is for sale or lease. The property is located in one of the busy sides of Houston. It is easily accessible by buses, with minimum or no traffic, and in a prime and good location. It was used as a school building, and still primarily occupied as an

administrative building and in good use until sold....

- This is a 23,715.3 SF (1.4 acres) property, with parking lot, a field for playground and a sport court.
- It is easily accessible by buses, with minimum or no traffic, and in a prime and good location.
- It was used as a school building, and still primarily occupied as an administrative building and in good use until sold.
- This property is located in the Southwest of Houston.
- The Property is for sale or lease.