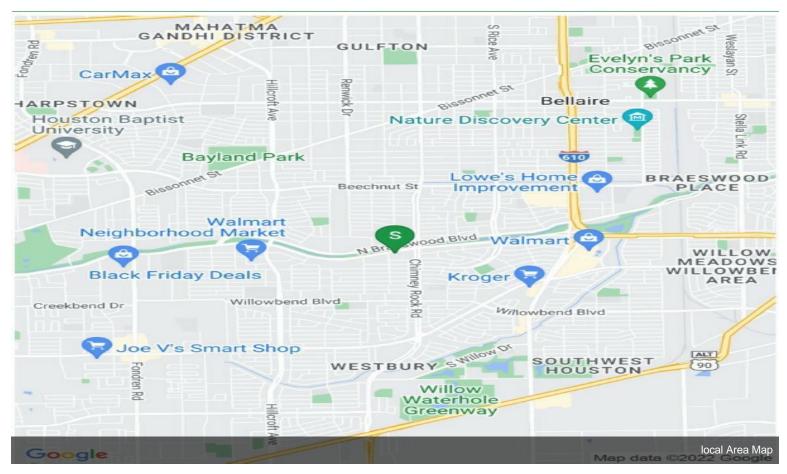

**Property** 5435 S Braeswood Blvd, Houston, TX 77096

Amine Elhiyat Harmony Public Schools 9321 W Sam Houston Pky S,Houston, TX 77099

<u>aelhiyat@harmonytx.org</u> (p)(713) 343-3333 Ext: 1112 (m)(713)842-0084

#### **Property**

\$3,500,000

This property is for sale or lease. The property is located in one of the busy sides of Houston. It is easily accessible by buses, with minimum or no traffic, and in a prime and good location. It was used as a school building, and still primarily occupied as an

administrative building and in good use until sold....

- This is a 23,715.3 SF (1.4 acres) property, with parking lot, a field for playground and a sport court.
- It is easily accessible by buses, with minimum or no traffic, and in a prime and good location.
- It was used as a school building, and still primarily occupied as an administrative building and in good use until sold.
- This property is located in the Southwest of Houston.
- The Property is for sale or lease.

5435 S Braeswood Blvd, Houston, TX 77096