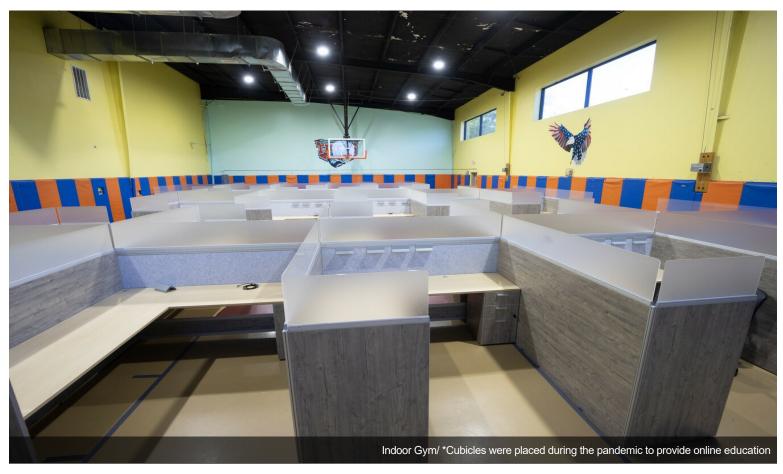

#### **Property**

\$3,500,000

This property is for sale or lease. The property is located in one of the busy sides of Houston. It is easily accessible by buses, with minimum or no traffic, and in a prime and good location. It was used as a school building, and still primarily occupied as an

administrative building and in good use until sold....

- This is a 23,715.3 SF (1.4 acres) property, with parking lot, a field for playground and a sport court.
- It is easily accessible by buses, with minimum or no traffic, and in a prime and good location.
- It was used as a school building, and still primarily occupied as an administrative building and in good use until sold.
- This property is located in the Southwest of Houston.
- The Property is for sale or lease.