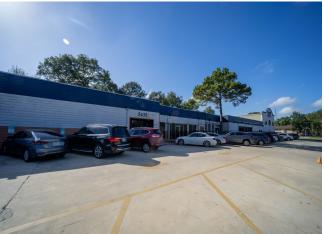

administrative building and in good use until sold....

- This is a 23,715.3 SF (1.4 acres) property, with parking lot, a field for playground and a sport court.
- It is easily accessible by buses, with minimum or no traffic, and in a prime and good location.
- It was used as a school building, and still primarily occupied as an administrative building and in good use until sold.
- This property is located in the Southwest of Houston.
- The Property is for sale or lease.