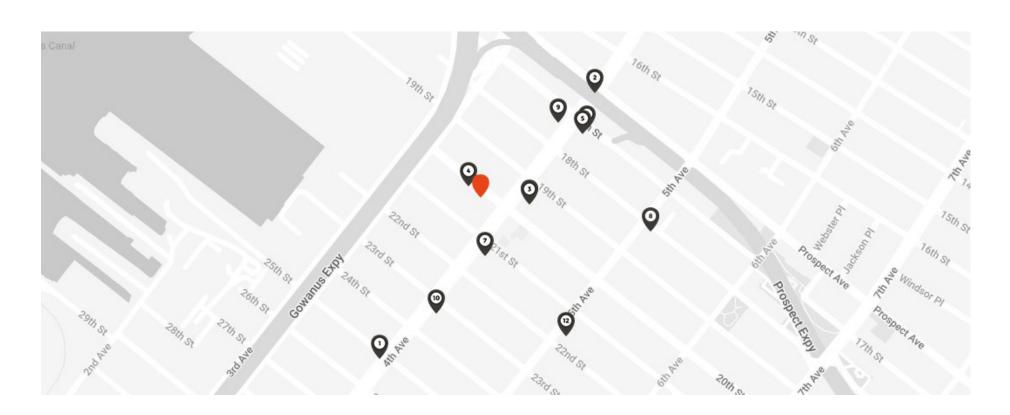

### **NEIGHBORS**

- 1 R TRAIN 25TH ST
- 2 R TRAIN PROSPECT AVE
- 3 BROTHERS PIZZA
- 4 COMFORT INN PROSPECT PARK
- 5 PEP BAKEHOUSE & COFFEE SHOP 11 ONE STOP DELI & GRILL
- 6 EARTH'S BASKET

- 7 GODOG (DOG WALKING/SITTER)
- 8 ROOTS CAFE
- 9 BREAD & JOE
- 10 TIN CUP CAFE
- 12 SEA WITCH SOUTH SLOPE