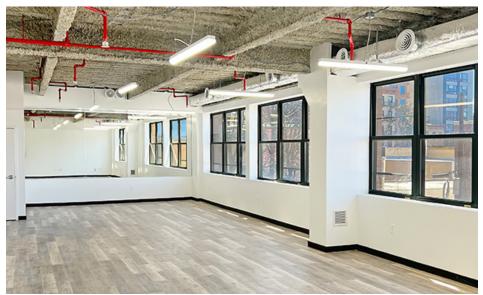

### **PROPERTY DETAILS**

**\$37 PSF** 

1,400 SF OFFICE

**NEGOTIABLE TERM** 

TURN KEY OFFICE SPACE

IMMEDIATE AVAILABILITY

KITCHENETTE IN PLACE

POTENTIAL PRIVATE OFFICE AND RESTROOM WITH SEPARATE ACCESS

PARKING SPACE INCLUDED

SEPARATE PRIVATE RESTROOM WITH SHOWER

**GREAT NATURAL LIGHT** 

LANDLORD WILLING TO ADD **PARTITIONS** 