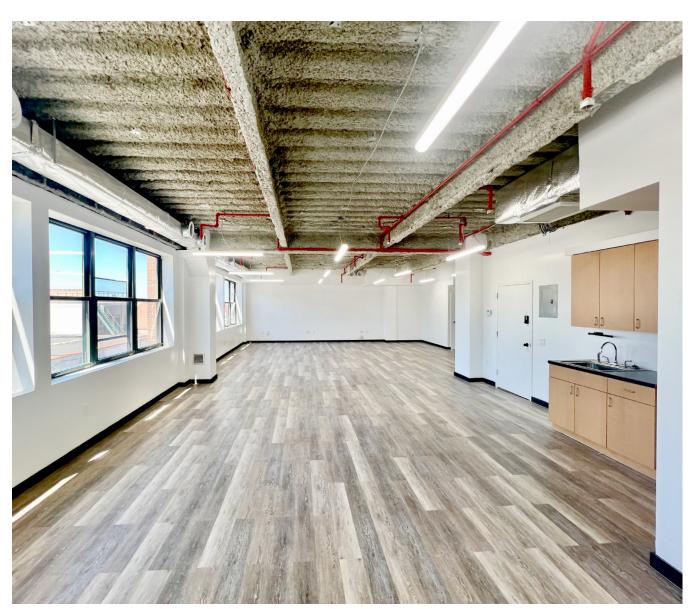

### **PROPERTY DETAILS**

**\$37 PSF** 

1,400 SF OFFICE

**NEGOTIABLE TERM** 

TURN KEY OFFICE SPACE

IMMEDIATE AVAILABILITY

KITCHENETTE IN PLACE

POTENTIAL PRIVATE OFFICE AND RESTROOM WITH SEPARATE ACCESS

PARKING SPACE INCLUDED

SEPARATE PRIVATE RESTROOM WITH SHOWER

**GREAT NATURAL LIGHT** 

LANDLORD WILLING TO ADD **PARTITIONS** 