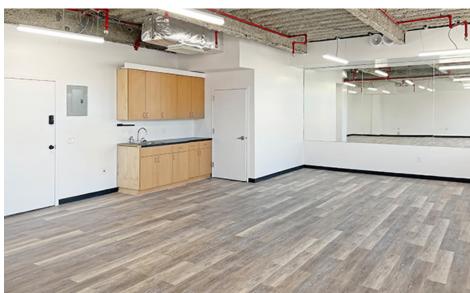

### **PROPERTY DETAILS**

**\$37 PSF** 

1,400 SF OFFICE

**NEGOTIABLE TERM** 

TURN KEY OFFICE SPACE

IMMEDIATE AVAILABILITY

KITCHENETTE IN PLACE

POTENTIAL PRIVATE OFFICE AND RESTROOM WITH SEPARATE ACCESS

PARKING SPACE INCLUDED

SEPARATE PRIVATE RESTROOM WITH SHOWER

**GREAT NATURAL LIGHT** 

LANDLORD WILLING TO ADD **PARTITIONS** 