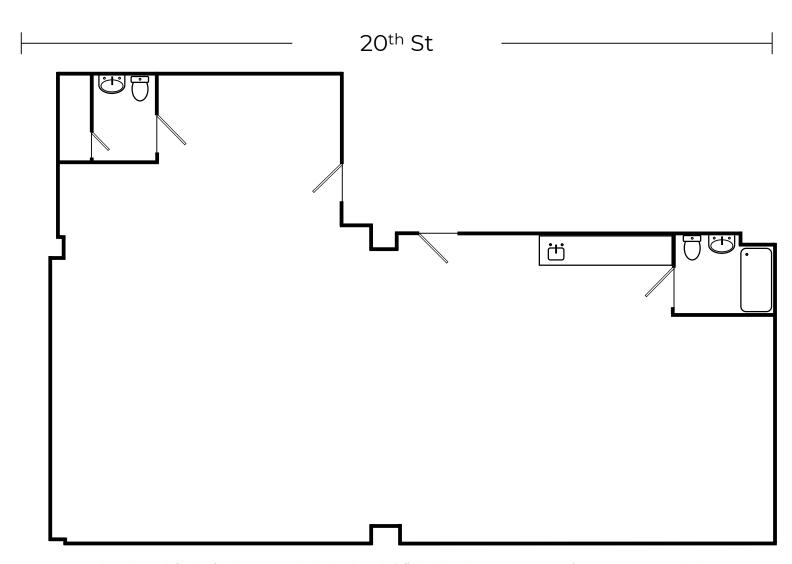

### **PROPERTY DETAILS**

**\$37 PSF** 

1,400 SF OFFICE

**NEGOTIABLE TERM** 

TURN KEY OFFICE SPACE

IMMEDIATE AVAILABILITY

KITCHENETTE IN PLACE

POTENTIAL PRIVATE OFFICE AND RESTROOM WITH SEPARATE ACCESS

PARKING SPACE INCLUDED

SEPARATE PRIVATE RESTROOM WITH SHOWER

**GREAT NATURAL LIGHT** 

LANDLORD WILLING TO ADD **PARTITIONS** 