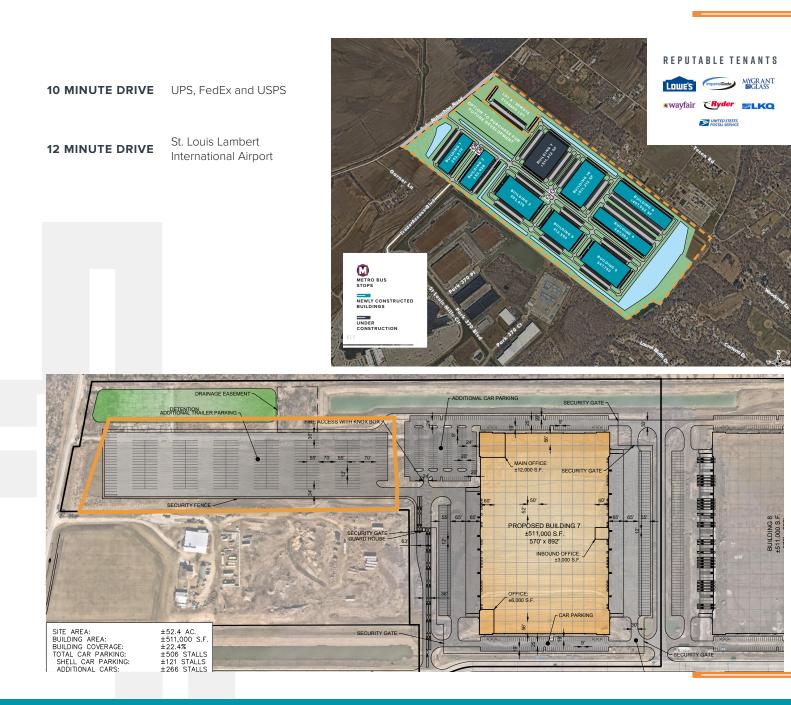

## LAND FOR SALE OR BUILD-TO-SUIT ±20.39 ACRES

LOCATED IN A 355 ACRE, ±3.8 MILLION SF MASTER PLANNED INDUSTRIAL PARK IN HAZELWOOD, MO 63042

NorthPoint

CBRE

SUBJECT PROPERTY

LOT 8, 4680 AUBUCHON RD., HAZELWOOD, MO

## HAZELWOOD TRADEPORT Lot 8 specs | for sale

- $\pm 20.39$  acres ( $\pm 14.88$  usable) for sale or build-to-suit
- Site can support up to a ±200,000 SF building
- Metro Bus stop located less than a quarter mile from property
- Outside storage possible with Conditional Use Permit
- Strategically located off Hwy 370 with convenient access to I-270, I-70 and I-170
- Sale Price: \$4,400,000