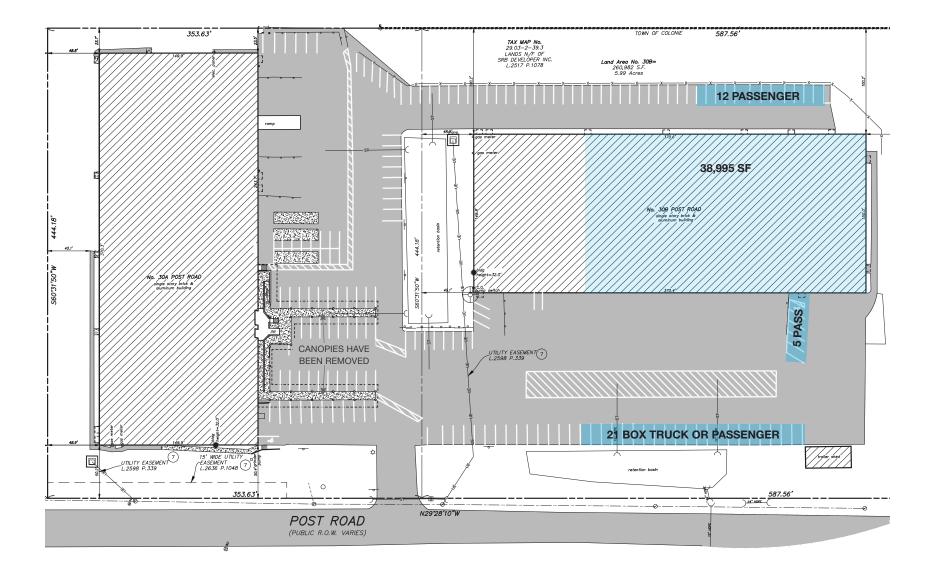

| \$8.50/SF NNN                                         |  |
|-------------------------------------------------------|--|
| \$3.53/SF                                             |  |
| June 2025                                             |  |
| 2 OHDs (14'x16' & 20'x16')                            |  |
| 6 Docks                                               |  |
| ±36'x36'                                              |  |
| Total Parking 17 Passenger, 21 Passenger or Box Truck |  |
| 28' Clear                                             |  |
|                                                       |  |

#### DANIEL SLOTE, SIOR

Associate Real Éstate Broker M: (518) 322-9752 O: (518) 618-0590, ext. 404 E: dslote@standardbrokerageco.com

PARKING