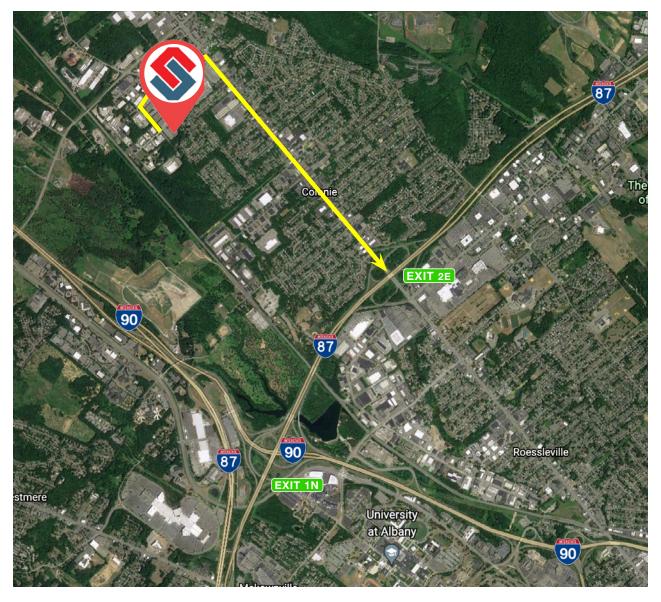

#### **CONNECTIVITY:**

## **Excellent Access**

Located off the desirable Central Avenue corridor with easy access to Interstates 87 and 90.

| Downtown Albany              | ±8 miles      |
|------------------------------|---------------|
| I-90 (Exit 1N)               | ±5 miles      |
| I-87 (Exit 2E)               | Under 3 miles |
| Albany International Airport | Under 4 miles |