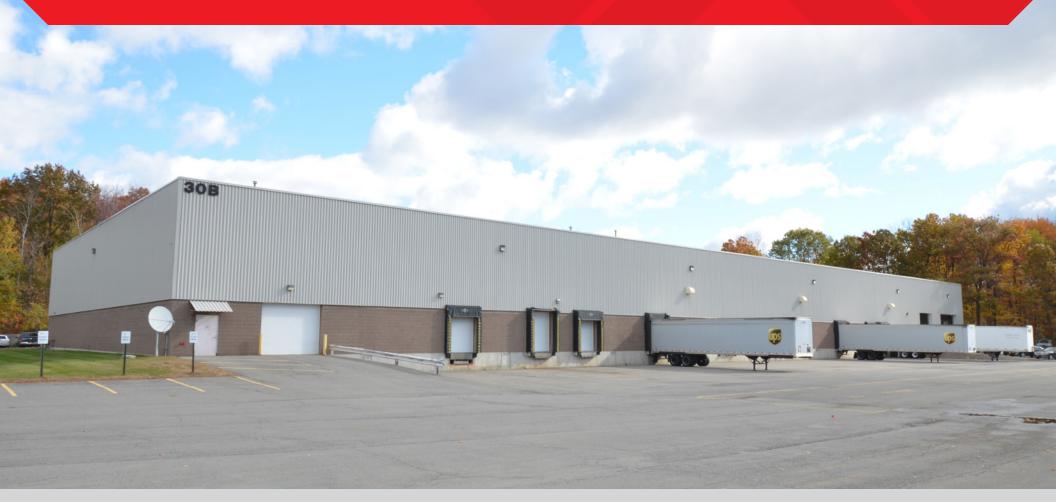

# 38,995 SF WAREHOUSE/DISTRIBUTION SPACE

## FOR LEASE 30B POST ROAD, COLONIE, NY 12205

PROXIMATE TO I-87 AND I-90

JUNE 2025 DELIVERY

# **Property Overview**

Spaces can be leased individually or combined for a single tenant. Large truck court and additional parking on the north side of the building. Existing office and loading can be reconfigured to suit tenants needs. Class A Industrial building owned and managed by Rosenblum Companies. Rosenblum owns over 490,000 SF of industrial space within this park. Park co-tenants include: Amazon, USPS, LKQ, Spectrum, All Star Auto Parts, AirGas, Trible's Inc., Seko Logistics, IGT, Premier Express, and Kaba Fusion (Anthem Health Supply).

| Construction        | Block                       |
|---------------------|-----------------------------|
| Roof                | Rubber                      |
| Total Building Size | 55,600 SF                   |
| Available Space 1   | 8,401 SF (±2,900 SF Office) |
| Available Space 2   | 30,594 SF (±800 SF Office)  |
| Lot Size            | 9.06 Acres                  |