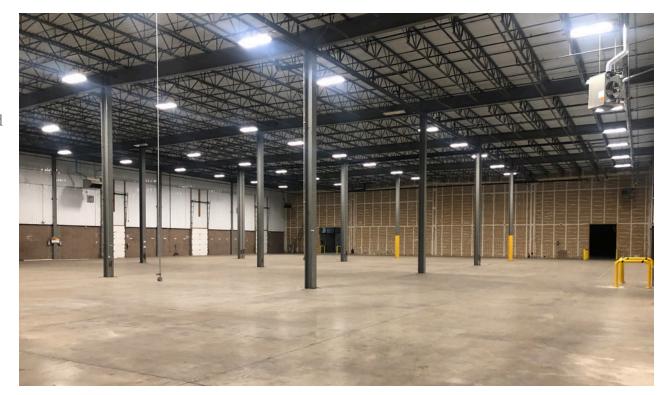

# **Property Overview**

Spaces can be leased individually or combined for a single tenant. Large truck court and additional parking on the north side of the building. Existing office and loading can be reconfigured to suit tenants needs. Class A Industrial building owned and managed by Rosenblum Companies. Rosenblum owns over 490,000 SF of industrial space within this park. Park co-tenants include: Amazon, USPS, LKQ, Spectrum, All Star Auto Parts, AirGas, Trible's Inc., Seko Logistics, IGT, Premier Express, and Kaba Fusion (Anthem Health Supply).

| Lighting                   | LED                         |
|----------------------------|-----------------------------|
| Sprinkler                  | Wet                         |
| Electrical                 | 3 Phase, 600 Amp            |
| Utilities (Gas & Electric) | National Grid               |
| Heat                       | GFHA                        |
| Water & Sewer              | Municipal                   |
| Zoning                     | Industrial, Town of Colonie |
|                            |                             |