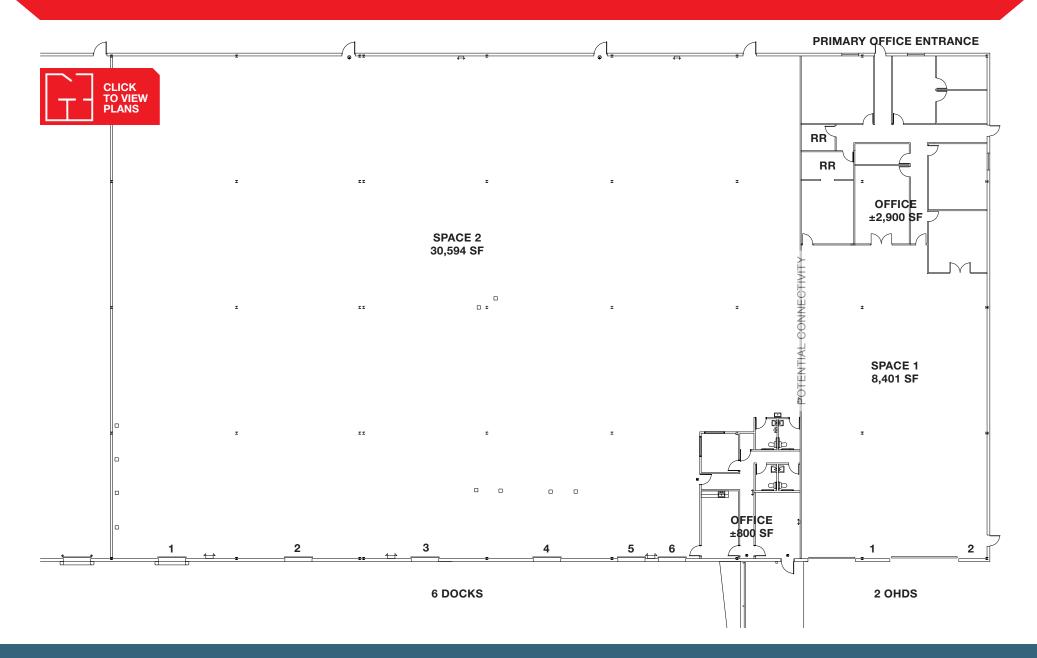

# **Property Overview**

Spaces can be leased individually or combined for a single tenant. Large truck court and additional parking on the north side of the building. Existing office and loading can be reconfigured to suit tenants needs. Class A Industrial building owned and managed by Rosenblum Companies. Rosenblum owns over 490,000 SF of industrial space within this park. Park co-tenants include: Amazon, USPS, LKQ, Spectrum, All Star Auto Parts, AirGas, Trible's Inc., Seko Logistics, IGT, Premier Express, and Kaba Fusion (Anthem Health Supply).

| Construction        | Block                       |
|---------------------|-----------------------------|
| Roof                | Rubber                      |
| Total Building Size | 55,600 SF                   |
| Available Space 1   | 8,401 SF (±2,900 SF Office) |
| Available Space 2   | 30,594 SF (±800 SF Office)  |
| Lot Size            | 9.06 Acres                  |

| \$8.50/SF NNN                                         |  |
|-------------------------------------------------------|--|
| \$3.53/SF                                             |  |
| June 2025                                             |  |
| 2 OHDs (14'x16' & 20'x16')                            |  |
| 6 Docks                                               |  |
| ±36'x36'                                              |  |
| Total Parking 17 Passenger, 21 Passenger or Box Truck |  |
| 28' Clear                                             |  |
|                                                       |  |