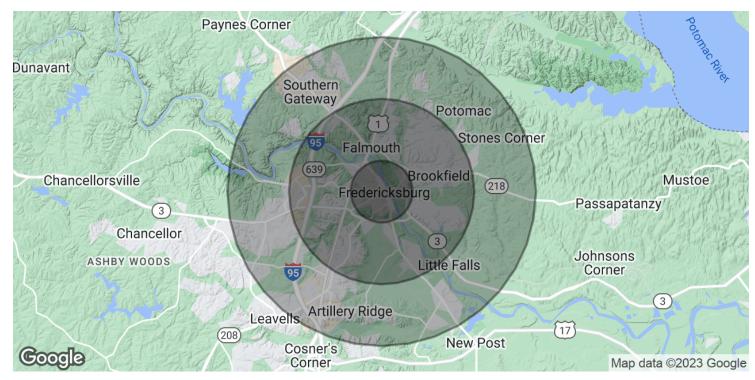

### **1010 CHARLES STREET**

1010 Charles Street, Fredericksburg, VA 22401

| POPULATION           | 1 MILE    | 3 MILES   | 5 MILES   |
|----------------------|-----------|-----------|-----------|
| Total Population     | 10,443    | 48,148    | 93,194    |
| Average age          | 32.8      | 33.8      | 35.0      |
| Average age (Male)   | 31.4      | 33.3      | 34.2      |
| Average age (Female) | 33.6      | 34.4      | 35.6      |
| HOUSEHOLDS & INCOME  | 1 MILE    | 3 MILES   | 5 MILES   |
| Total households     | 3,711     | 18,002    | 34,142    |
| # of persons per HH  | 2.8       | 2.7       | 2.7       |
| Average HH income    | \$86,683  | \$78,951  | \$82,210  |
| Average house value  | \$483,450 | \$374,128 | \$340,940 |