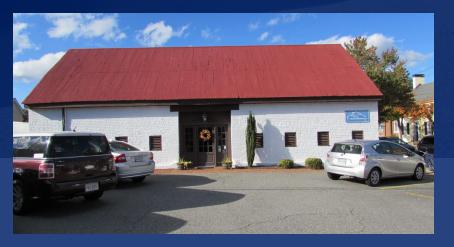

### **1010 CHARLES STREET**

\$20.00 SF/yr (NNN)

1010 Charles Street Fredericksburg, VA 22401

AVAILABLE SPACE 2,422 SF

### **PROPERTY OVERVIEW**

A hidden gem nestled in a Carriage House located in the heart of historic downtown featuring 2,422 sf of versatile office space on 2 levels, ready for some TLC and a Tenant's vision. 1st floor features open reception 2 conference rooms, kitchenette and bath. 2nd floor features 4 private offices with additional desk space. 4 exclusive off-street parking and 4 customer parking spaces available shared with Olde Towne Butcher. Flexible Commercial Downtown zoning allows you to bring your creative vision to life. Whether you envision an inspiring office space or a captivating retail experience, this property provides the opportunity to make your mark in the heart of Fredericksburg's historic district. Property leased in it's as is condition. Build to suit options available.

### **PROPERTY HIGHLIGHTS**

- Prime Downtown Location
- Free Standing Office Building
- · Versatile Space with Flexible Zoning
- Exclusive Parking Available
- Signage Opportunities