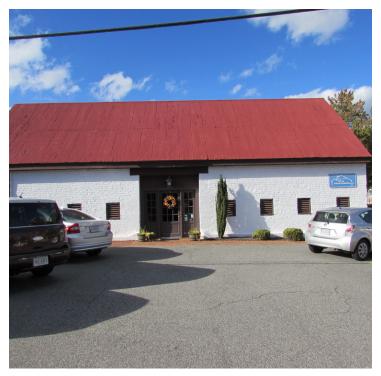

### **1010 CHARLES STREET**

\$20.00 SF/yr (NNN)

1010 Charles Street Fredericksburg, VA 22401

AVAILABLE SPACE 2,422 SF

### **PROPERTY OVERVIEW**

A hidden gem nestled in a Carriage House located in the heart of historic downtown featuring 2,422 sf of versatile office space on 2 levels, ready for some TLC and a Tenant's vision. 1st floor features open reception 2 conference rooms, kitchenette and bath. 2nd floor features 4 private offices with additional desk space. 4 exclusive off-street parking and 4 customer parking spaces available shared with Olde Towne Butcher. Flexible Commercial Downtown zoning allows you to bring your creative vision to life. Whether you envision an inspiring office space or a captivating retail experience, this property provides the opportunity to make your mark in the heart of Fredericksburg's historic district. Property leased in it's as is condition. Build to suit options available.

### **PROPERTY HIGHLIGHTS**

- Prime Downtown Location
- Free Standing Office Building
- · Versatile Space with Flexible Zoning
- Exclusive Parking Available
- Signage Opportunities