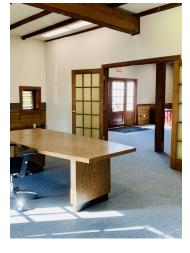

### **PROPERTY OVERVIEW**

A hidden gem nestled in a Carriage House located in the heart of historic downtown featuring 2,422 sf of versatile office space on 2 levels, ready for some TLC and a Tenant's vision. 1st floor features open reception 2 conference rooms, kitchenette and bath. 2nd floor features 4 private offices with additional desk space. 4 exclusive off-street parking and 4 customer parking spaces available shared with Olde Towne Butcher. Flexible Commercial Downtown zoning allows you to bring your creative vision to life. Whether you envision an inspiring office space or a captivating retail experience, this property provides the opportunity to make your mark in the heart of Fredericksburg's historic district. Property leased in it's as is condition. Build to suit options available.