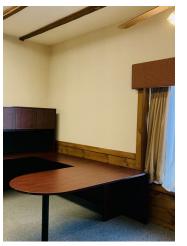

### **PROPERTY OVERVIEW**

A hidden gem nestled in a Carriage House located in the heart of historic downtown featuring 2,422 sf of versatile office space on 2 levels, ready for some TLC and a Tenant's vision. 1st floor features open reception 2 conference rooms, kitchenette and bath. 2nd floor features 4 private offices with additional desk space. 4 exclusive off-street parking and 4 customer parking spaces available shared with Olde Towne Butcher. Flexible Commercial Downtown zoning allows you to bring your creative vision to life. Whether you envision an inspiring office space or a captivating retail experience, this property provides the opportunity to make your mark in the heart of Fredericksburg's historic district. Property leased in it's as is condition. Build to suit options available.