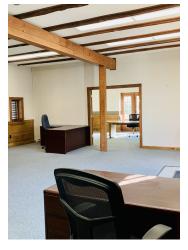

### **PROPERTY OVERVIEW**

A hidden gem nestled in a Carriage House located in the heart of historic downtown featuring 2,422 sf of versatile office space on 2 levels, ready for some TLC and a Tenant's vision. 1st floor features open reception 2 conference rooms, kitchenette and bath. 2nd floor features 4 private offices with additional desk space. 4 exclusive off-street parking and 4 customer parking spaces available shared with Olde Towne Butcher. Flexible Commercial Downtown zoning allows you to bring your creative vision to life. Whether you envision an inspiring office space or a captivating retail experience, this property provides the opportunity to make your mark in the heart of Fredericksburg's historic district. Property leased in it's as is condition. Build to suit options available.