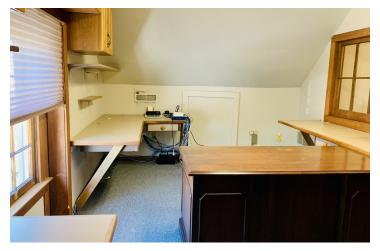

### **PROPERTY OVERVIEW**

A hidden gem nestled in a Carriage House located in the heart of historic downtown featuring 2,422 sf of versatile office space on 2 levels, ready for some TLC and a Tenant's vision. 1st floor features open reception 2 conference rooms, kitchenette and bath. 2nd floor features 4 private offices with additional desk space. 4 exclusive off-street parking and 4 customer parking spaces available shared with Olde Towne Butcher. Flexible Commercial Downtown zoning allows you to bring your creative vision to life. Whether you envision an inspiring office space or a captivating retail experience, this property provides the opportunity to make your mark in the heart of Fredericksburg's historic district. Property leased in it's as is condition. Build to suit options available.