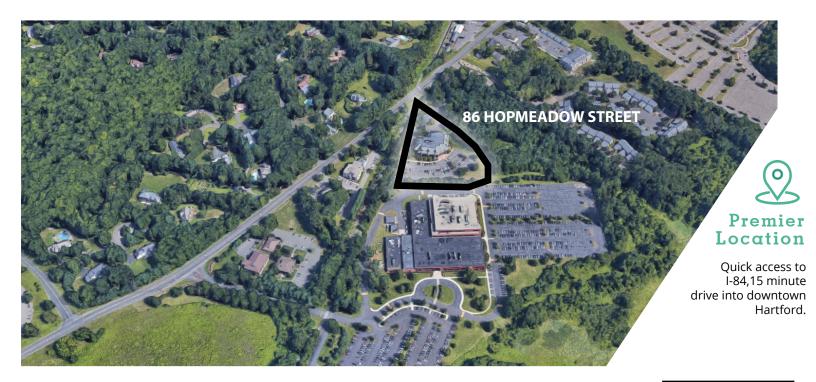

### **BUILDING FEATURES**

- Signature office building with excellent
  Simsbury location on Route 10.
- Magnificent setting with dramatic views of Talcott Mountain.
- 4 per 1,000 parking ratio.
- Located within one mile of Route 44 Retail Corridor.
- Full building currently available.
- Asking Lease Rate of \$20.00 PSF Gross.