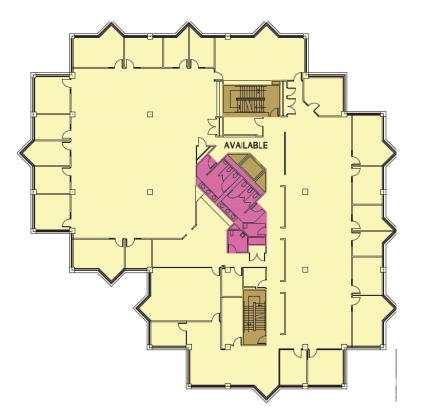

### FULL BUILDING AVAILABILITY

**86 Hopmeadow Street** in Simsbury, Connecticut is a three-story, 39,475 square foot Class A office property located in a corporate campus environment in a beautiful suburban setting.

86 Hopmeadow Street offers modern, highend finishes and dramatic views of Talcott Mountain.The entire building is available for lease but can also be subdivided into suites as small as 2,000 SF.