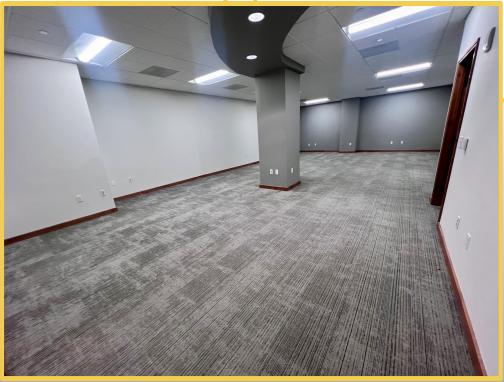

# Suite 248:

- Newly remodeled in 2021
- New carpet, LVT, paint and lighting
- Open office area with a large conference room
- City Parking less than a block away off Tin Pan Alley
- Common area showers on the 4<sup>th</sup> floor for tenants use
- Exterior building signage on both Franklin and Bond entrances