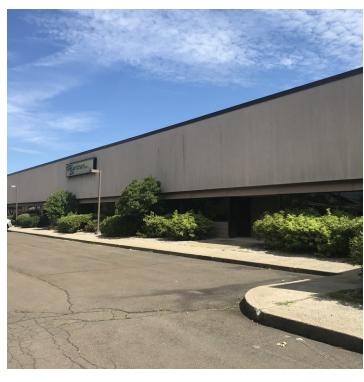

#### PROPERTY DESCRIPTION

Sentry Commercial is pleased to present 250 Nutmeg Road South (Units J, K, L & M), South Windsor CT for lease. This 12,800 square foot industrial condominium has attractive offices, 9,196 SF of engineering space and is 100% air conditioned.

#### LAND

| Lot Size | 5 Acres |
|----------|---------|
| Rail     | N/A     |
| Zoning   | I-P     |

**DAVID MURDOCK** 860.983.0029 murdock@sentrycommercial.com