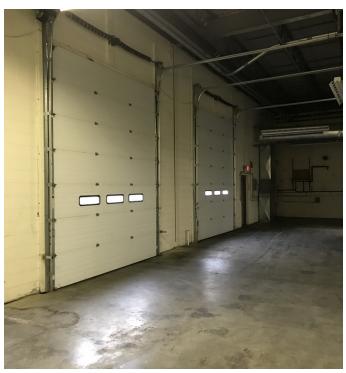

#### PROPERTY HIGHLIGHTS

- 2,236 SF of attractive office space
- 100% air conditioned
- 9,196 square feet of engineering space
- Two 12' x 14' drive-in doors

DAVID MURDOCK

860.983.0029 murdock@sentrycommercial.com

### \$6.75 NNN

| BUILDING SPECIFICATIONS |                 |
|-------------------------|-----------------|
| Building Size           | 12,800 SF       |
| Engineering Space       | 9,916 SF        |
| Office                  | 2,236 SF        |
| Warehouse               | 1,368 SF        |
| Ceiling Height          | 18'             |
| Drives                  | 2 (12' x 14')   |
| Roof                    | Rubber Membrane |
| Column Spacing          | Varies          |
| Year Built              | 1989            |
|                         |                 |