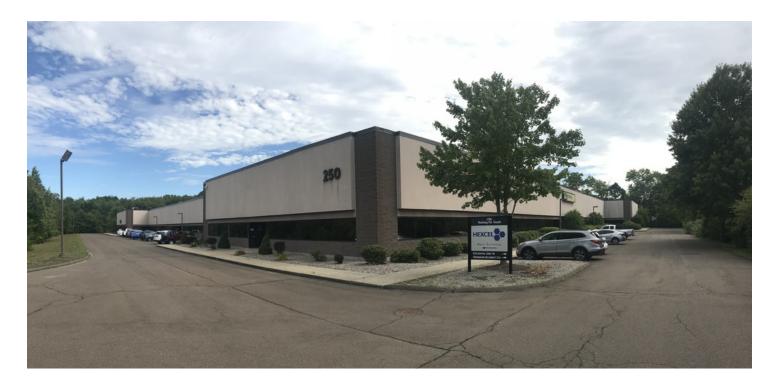

#### PROPERTY DESCRIPTION

Sentry Commercial is pleased to present 250 Nutmeg Road South (Units J, K, L & M), South Windsor CT for lease. This 12,800 square foot industrial condominium has attractive offices, 9,196 SF of engineering space and is 100% air conditioned.

### 12,800 SF INDUSTRIAL / FLEX SPACE