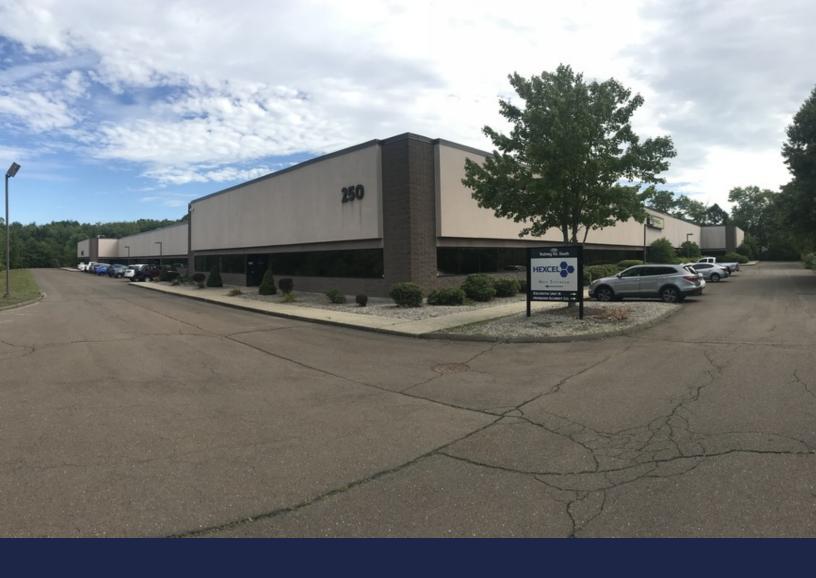

#### PROPERTY DESCRIPTION

Sentry Commercial is pleased to present 250 Nutmeg Road South (Units J, K, L & M), South Windsor CT for lease. This 12,800 square foot industrial condominium has attractive offices, 9,196 SF of engineering space and is 100% air conditioned.

### 250 NUTMEG ROAD SOUTH | SOUTH WINDSOR, CT 06074