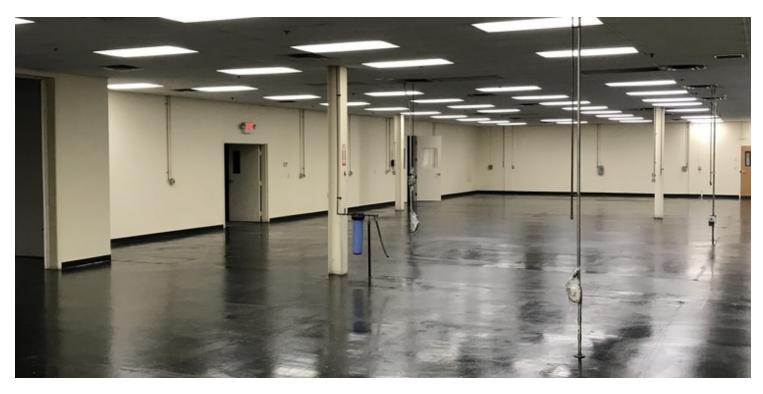

#### PROPERTY DESCRIPTION

Sentry Commercial is pleased to present 250 Nutmeg Road South (Units J, K, L & M), South Windsor CT for lease. This 12,800 square foot industrial condominium has attractive offices, 9,196 SF of engineering space and is 100% air conditioned.

#### PROPERTY HIGHLIGHTS

- 2,236 SF of attractive office space
- 100% air conditioned
- 9,196 square feet of engineering space
- Two 12' x 14' drive-in doors

DAVID MURDOCK

860.983.0029 murdock@sentrycommercial.com

### \$6.75 NNN

| BUILDING SPECIFICATIONS |                 |
|-------------------------|-----------------|
| Building Size           | 12,800 SF       |
| Engineering Space       | 9,916 SF        |
| Office                  | 2,236 SF        |
| Warehouse               | 1,368 SF        |
| Ceiling Height          | 18'             |
| Drives                  | 2 (12' x 14')   |
| Roof                    | Rubber Membrane |
| Column Spacing          | Varies          |
| Year Built              | 1989            |
|                         |                 |