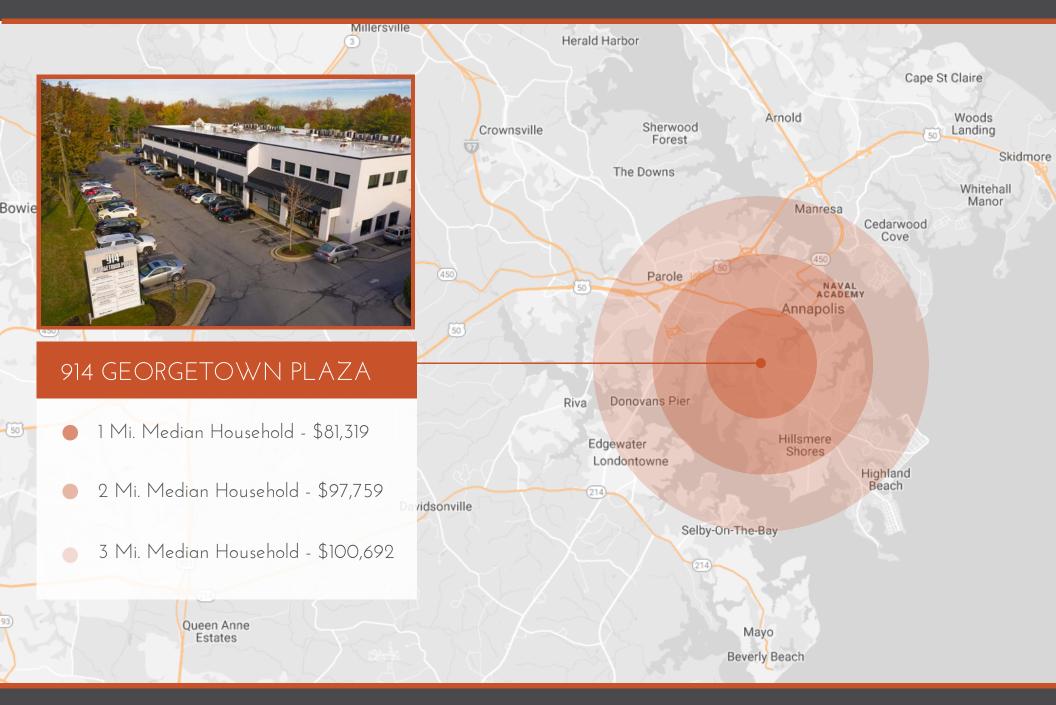

This sought after property offers the opportunity to serve a densely populated, affluent market with a high barrier to entry.

Georgetown Plaza boasts 37,000 SF + of commercial space with a strong mix of co-tenancy including Main & Market, The Gateway Florist, Nationwide Insurance, & many more.