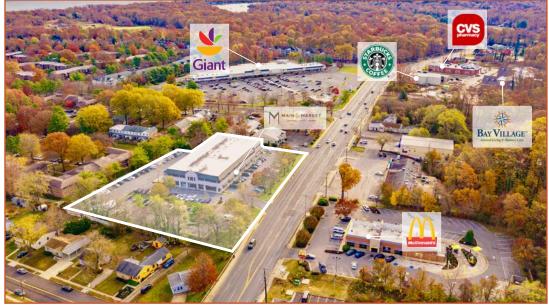

This sought after property offers the opportunity to serve a densely populated, affluent market with a high barrier to entry.

Georgetown Plaza boasts 37,000 SF + of commercial space with a strong mix of co-tenancy including Main & Market, The Gateway Florist, Nationwide Insurance, & many more.