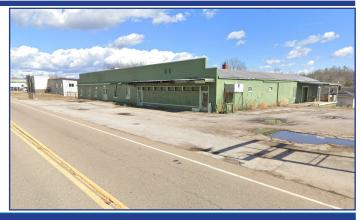

## Loudon Mechanical Shop 925 Mulberry Street Loudon, TN 37774 Loudon County

**Property Type:** Machine Shop/Flex

**Building Size:** 12,200 SF

**Sales Price:** \$350,000

Sale Condition: As-Is

## **Property Description:**

Located on Hwy 11 in the heart of Loudon, the property features rare frontage on the main street through downtown. Between the Loudon County Schools and Downtown Loudon, customer traffic is guaranteed with numerous commercial and retail locations nearby. Property is offered in As-Is condition. Deferred maintenance throughout. Building features dock platform with 4 doors and (1) leveller, a dock platform for box truck loading, and ample parking space. Located 3.4 miles from I-75 via exit 72.