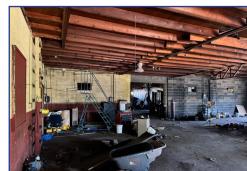

## **Property Description:**

Located on Hwy 11 in the heart of Loudon, the property features rare frontage on the main street through downtown. Between the Loudon County Schools and Downtown Loudon, customer traffic is guaranteed with numerous commercial and retail locations nearby. Property is offered in As-Is condition. Deferred maintenance throughout. Building features dock platform with 4 doors and (1) leveller, a dock platform for box truck loading, and ample parking space. Located 3.4 miles from I-75 via exit 72.