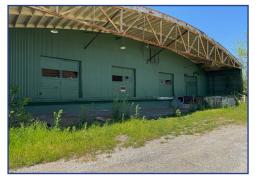

## **Property Description:**

Located on Hwy 11 in the heart of Loudon, the property features rare frontage on the main street through downtown. Between the Loudon County Schools and Downtown Loudon, customer traffic is guaranteed with numerous commercial and retail locations nearby. Property is offered in As-Is condition. Deferred maintenance throughout. Building features dock platform with 4 doors and (1) leveller, a dock platform for box truck loading, and ample parking space. Located 3.4 miles from I-75 via exit 72.