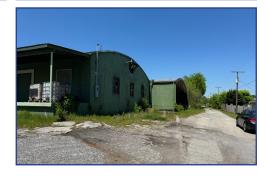

## Loudon Mechanical Shop 925 Mulberry Street Loudon, TN 37774 Loudon County

**Property Type:** Machine Shop/Flex

**Building Size:** 12,200 SF

**Sales Price:** \$350,000

Sale Condition: As-Is

## **Property Description:**

Located on Hwy 11 in the heart of Loudon, the property features rare frontage on the main street through downtown. Between the Loudon County Schools and Downtown Loudon, customer traffic is guaranteed with numerous commercial and retail locations nearby. Property is offered in As-Is condition. Deferred maintenance throughout. Building features dock platform with 4 doors and (1) leveller, a dock platform for box truck loading, and ample parking space. Located 3.4 miles from I-75 via exit 72.