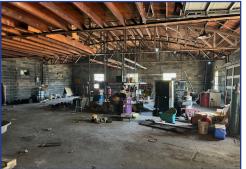

## **Property Description:**

Located on Hwy 11 in the heart of Loudon, the property features rare frontage on the main street through downtown. Between the Loudon County Schools and Downtown Loudon, customer traffic is guaranteed with numerous commercial and retail locations nearby. Property is offered in As-Is condition. Deferred maintenance throughout. Building features dock platform with 4 doors and (1) leveller, a dock platform for box truck loading, and ample parking space. Located 3.4 miles from I-75 via exit 72.