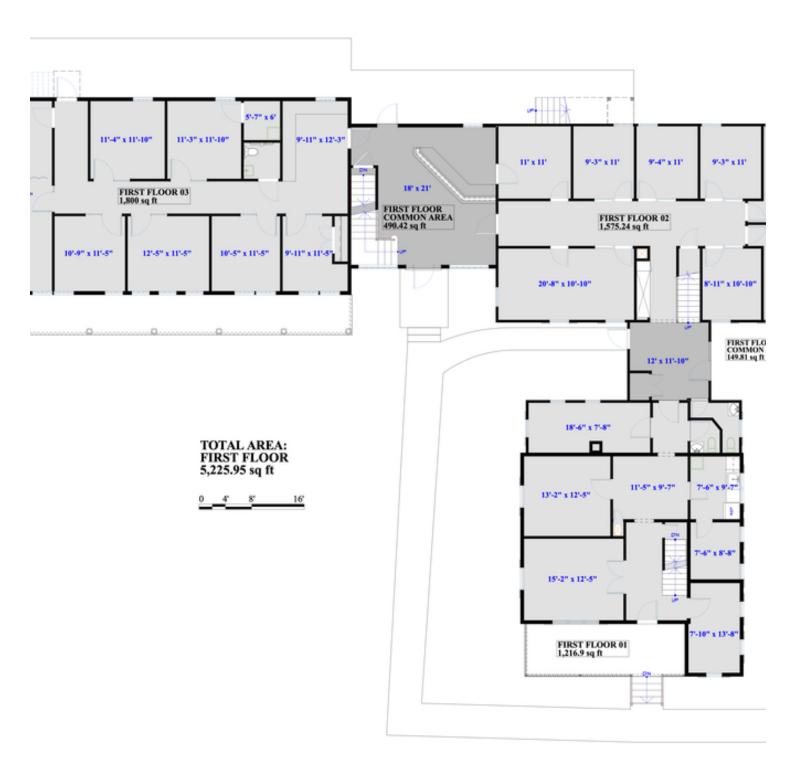

### **PROPERTY HIGHLIGHTS**

- Up to 5 suites, 3 with separate entrance options
- Suite sizes range from 1200 SF to 1900 SF
- Asking Rent \$19/PSF NNN
- Zoned TC (Town Center)
- Perfect for Medical, Daycare, Assisted Living, Professional Office and Retail
- Excellent Visibility Along Maryland Route 4
- Close Proximity to Local Amenities
- Flexible Floor Plan
- **Ample Parking**
- Located 30 Miles from Washington, D.C.