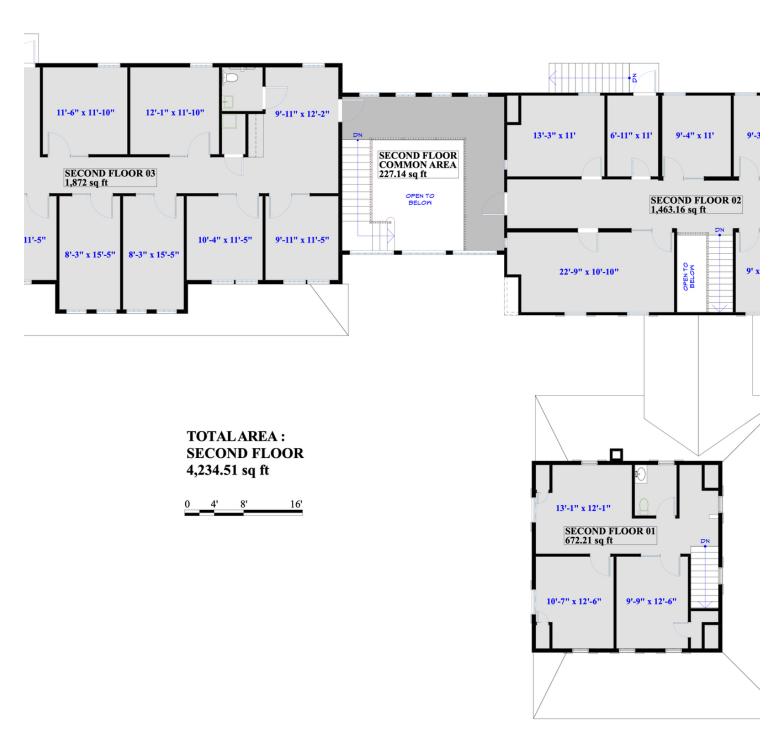

### **PROPERTY HIGHLIGHTS**

- Up to 5 suites, 3 with separate entrance options
- Suite sizes range from 1200 SF to 1900 SF
- Asking Rent \$19/PSF NNN
- Zoned TC (Town Center)
- Perfect for Medical, Daycare, Assisted Living, Professional Office and Retail
- Excellent Visibility Along Maryland Route 4
- Close Proximity to Local Amenities
- Flexible Floor Plan
- **Ample Parking**
- Located 30 Miles from Washington, D.C.