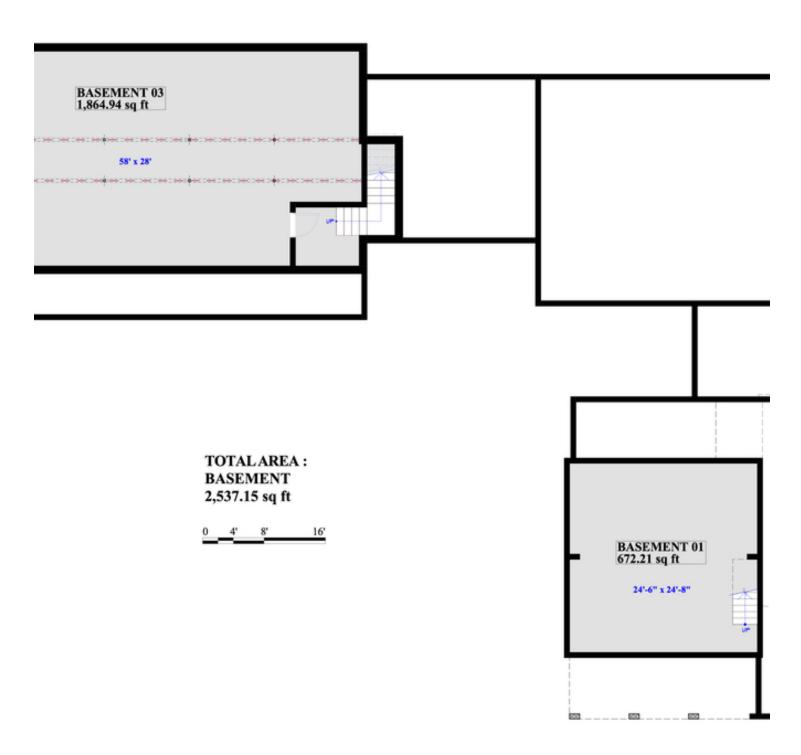

Up To 9,460 Sf Of Office Space 10425 Southern Maryland Blvd. | Dunkirk, MD 210754

### **PROPERTY HIGHLIGHTS**

- Up to 5 suites, 3 with separate entrance options
- Suite sizes range from 1200 SF to 1900 SF
- Asking Rent \$19/PSF NNN
- Zoned TC (Town Center)
- Perfect for Medical, Daycare, Assisted Living, Professional Office and Retail
- Excellent Visibility Along Maryland Route 4
- Close Proximity to Local Amenities
- Flexible Floor Plan
- **Ample Parking**
- Located 30 Miles from Washington, D.C.