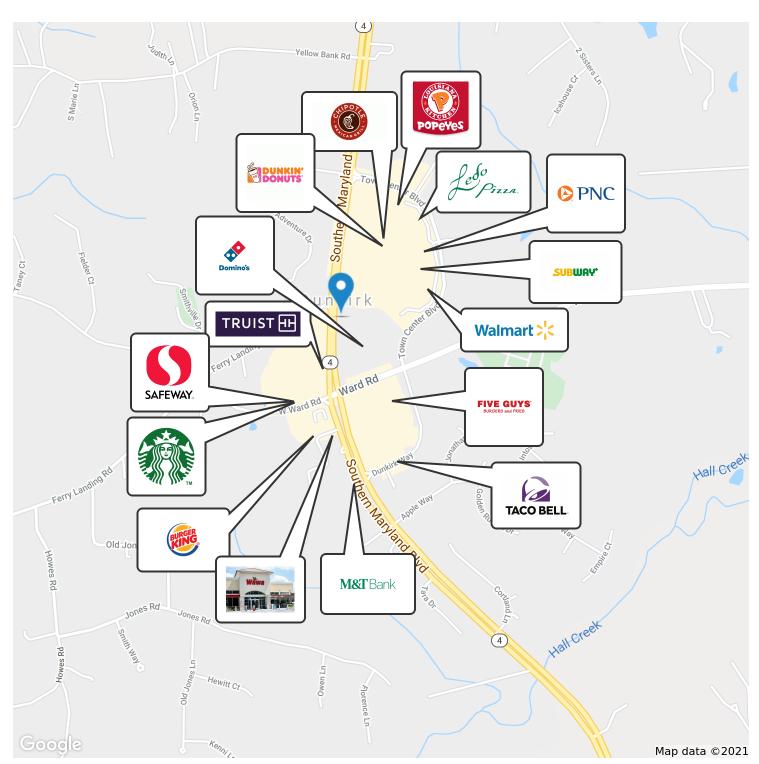

### **PROPERTY HIGHLIGHTS**

- Up to 5 suites, 3 with separate entrance options
- Suite sizes range from 1200 SF to 1900 SF
- Asking Rent \$19/PSF NNN
- Zoned TC (Town Center)
- Perfect for Medical, Daycare, Assisted Living, Professional Office and Retail
- Excellent Visibility Along Maryland Route 4
- Close Proximity to Local Amenities
- Flexible Floor Plan
- **Ample Parking**
- Located 30 Miles from Washington, D.C.