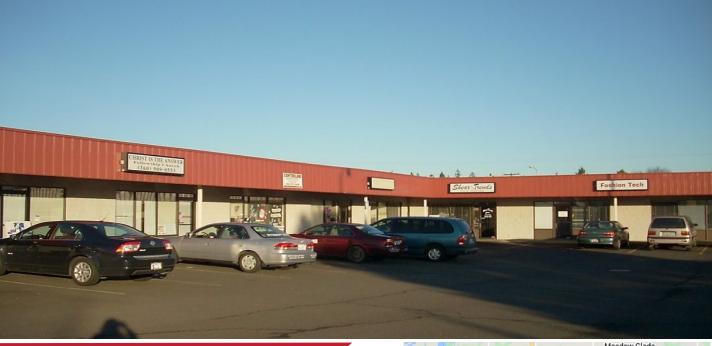

## PROPERTY HIGHLIGHTS

- Location: Located in Hazel Dell just off I-5 and 11 minutes to Portland
- Building: Attractive and well-maintained single story commercial building that offers a professional and productive work environment for most any office or retail user.
- Availability: Suite H 800 SF
- Parking: 4/1,000
- Lease Rate: \$14.00/SF, NNN (\$5.00/SF)
- Nearby retailers include: