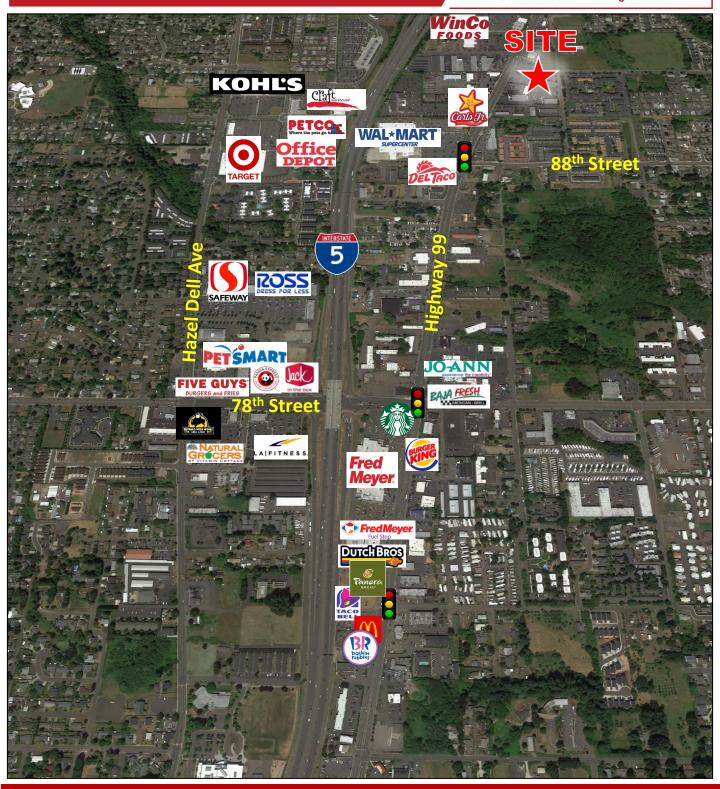

## PROPERTY HIGHLIGHTS

- Location: Located in Hazel Dell just off I-5 and 11 minutes to Portland
- Building: Attractive and well-maintained single story commercial building that offers a professional and productive work environment for most any office or retail user.
- Availability: Suite H 800 SF
- Parking: 4/1,000
- Lease Rate: \$14.00/SF, NNN (\$5.00/SF)
- Nearby retailers include: