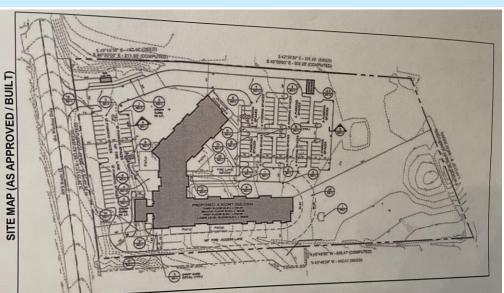

## Price Just Reduced from \$3,150,000 to \$2,995,000

Property is +/- 6.78 Acres/ 294,553 SF; Located along the easterly side of Windsor Highway between Union Avenue and Devitt Circle in the Town of Windsor. It is zoned wholly within the High Commercial District ("HC"). Previously approved to be developed into a 4-Story 117,365 SF Assisted Senior Living Facility that will operate 79 private pay assisted living beds in 63 units, 24 assisted living program (A:P) beds in 12 units and 85 memory care beds in 57 units on secure wings. Conditional approvals are in place and have been extended through February 2025 for a 132-unit, 188-licensed-bed assisted living facility. It is possible, without additional approval from the Town, to convert 24 or 48 units from memory care beds to assisted living. ID: 334800.009.025; Lot: 15; Block: 1; Taxes: +/-\$25,000; Owners are open to holding significant paper for a qualified buyer with the ability to move process forward in a timely manner. This develop property has the potential for senior housing approval.