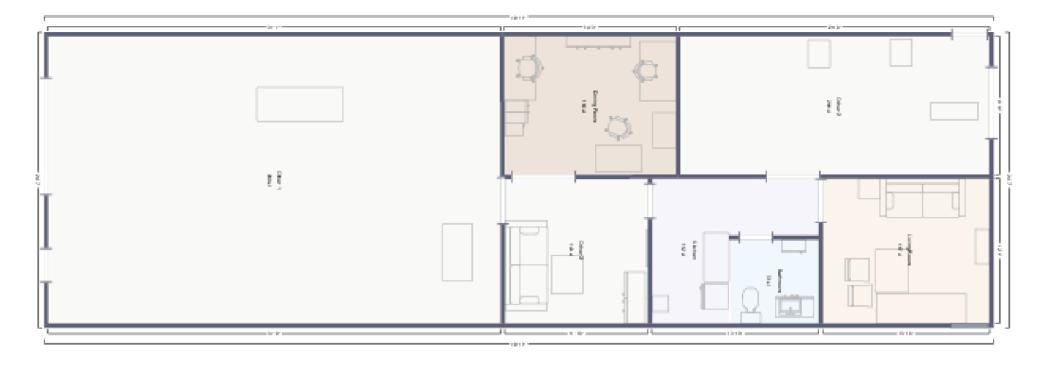

# **FLOORPLAN**

JUSTIN HORWITZ, SIOR

C: 480.220.2674 justin.horwitz@svn.com RICHARD LEWIS JR.

C: 602.327.0064 richard.lewis@svn.com SEAN ALDERMAN

C: 602.785.1919

sean. alder man@svn.com

### PROPERTY DESCRIPTION

SVN is pleased to present for sublease 7707 E Acoma Dr #110. Located in the Scottsdale Airpark submarket, this property offers an ideal location and flex space layout. This modern flex suite has multiple private offices, a reception area, and a warehouse. This space is fully AC'd and offers one roll-up door with a clear height of 16'. There is currently a sublease in place, expiring on October 31st; however, the owner is willing to entertain direct deals, as well.