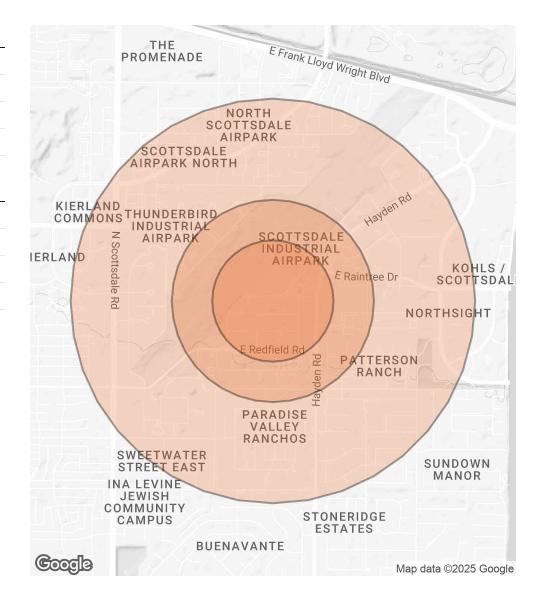

### **DEMOGRAPHICS MAP & REPORT**

| POPULATION                            | 0.3 MILES          | 0.5 MILES        | 1 MILE              |
|---------------------------------------|--------------------|------------------|---------------------|
| TOTAL POPULATION                      | 11                 | 176              | 3,325               |
| AVERAGE AGE                           | 43                 | 43               | 44                  |
| AVERAGE AGE (MALE)                    | 43                 | 43               | 43                  |
| AVERAGE AGE (FEMALE)                  | 44                 | 44               | 44                  |
|                                       |                    |                  |                     |
|                                       |                    |                  |                     |
| HOUSEHOLDS & INCOME                   | 0.3 MILES          | 0.5 MILES        | 1 MILE              |
| HOUSEHOLDS & INCOME  TOTAL HOUSEHOLDS | <b>0.3 MILES</b> 5 | <b>0.5 MILES</b> | <b>1 MILE</b> 1,538 |
|                                       |                    |                  |                     |
| TOTAL HOUSEHOLDS                      | 5                  | 80               | 1,538               |

<sup>\*</sup> Demographic data derived from 2020 ACS - US Census

JUSTIN HORWITZ, SIOR

C: 480.220.2674

justin.horwitz@svn.com

RICHARD LEWIS JR.

C: 602.327.0064 richard.lewis@svn.com SEAN ALDERMAN

C: 602.785.1919