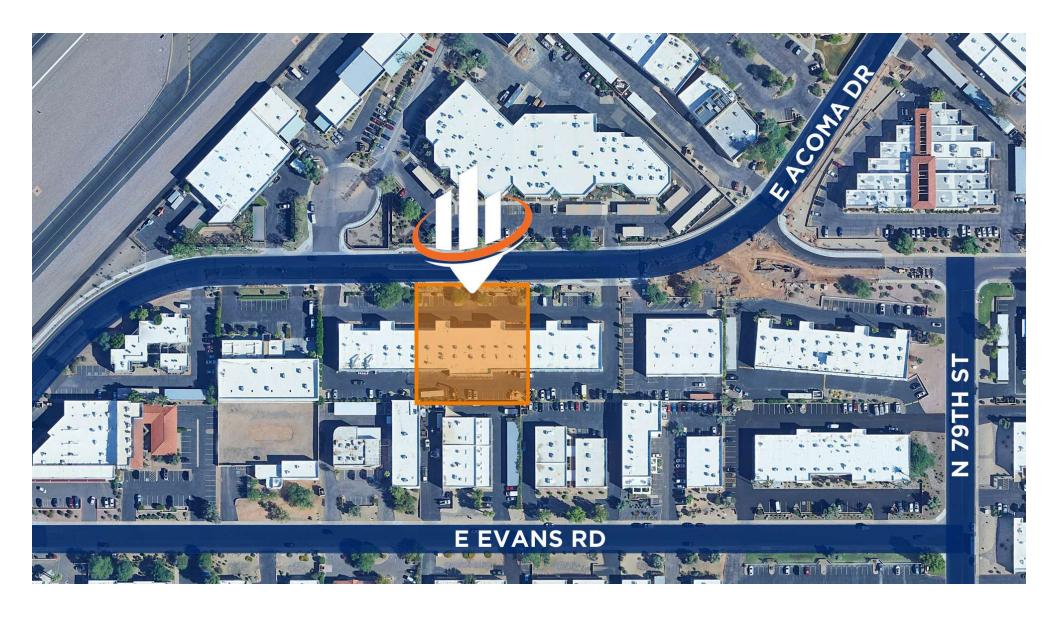

## PROPERTY AERIAL

JUSTIN HORWITZ, SIOR

C: 480.220.2674 justin.horwitz@svn.com RICHARD LEWIS JR.

C: 602.327.0064 richard.lewis@svn.com SEAN ALDERMAN

C: 602.785.1919 sean.alderman@svn.com

### PROPERTY DESCRIPTION

SVN is pleased to present for sublease 7707 E Acoma Dr #110. Located in the Scottsdale Airpark submarket, this property offers an ideal location and flex space layout. This modern flex suite has multiple private offices, a reception area, and a warehouse. This space is fully AC'd and offers one roll-up door with a clear height of 16'. There is currently a sublease in place, expiring on October 31st; however, the owner is willing to entertain direct deals, as well.