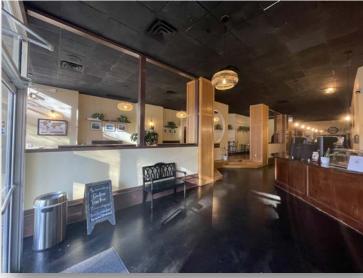

## **Property Details**

- Size: 3,500 SF
- Rate: \$20.02/SF NNN
- Lease Term: 3–5 Years
- Available by January 2025
- Open floor-plan with 12+ foot ceilings
- Large dining room with high ceilings, patio space for outdoor seating, full kitchen, excellent street frontage
- Full kitchen with hood vent, grease trap, gas/plumbing hookups