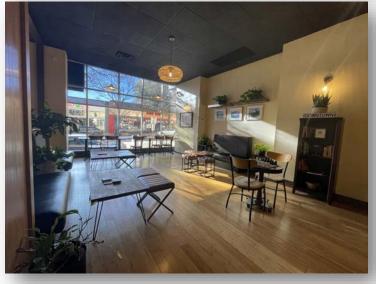

## **Property Details**

- Size: 3,500 SF
- Rate: \$20.02/SF NNN
- Lease Term: 3–5 Years
- Available by January 2025
- Open floor-plan with 12+ foot ceilings
- Large dining room with high ceilings, patio space for outdoor seating, full kitchen, excellent street frontage
- Full kitchen with hood vent, grease trap, gas/plumbing hookups