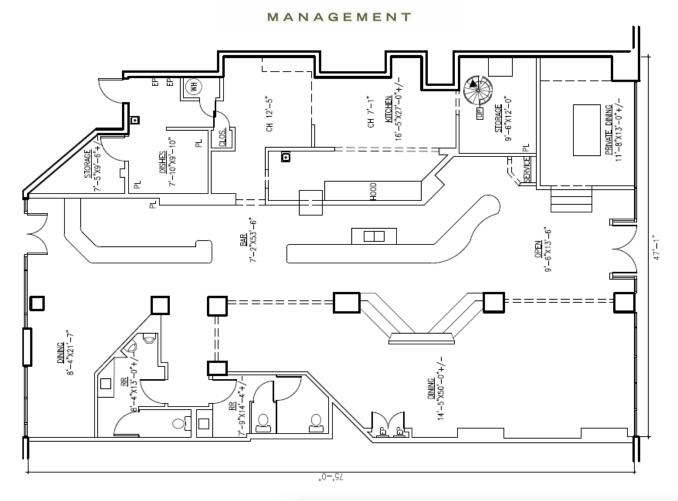

## **Property Details**

- Size: 3,500 SF
- Rate: \$20.02/SF NNN
- Lease Term: 3–5 Years
- Available by January 2025
- Open floor-plan with 12+ foot ceilings
- Large dining room with high ceilings, patio space for outdoor seating, full kitchen, excellent street frontage
- Full kitchen with hood vent, grease trap, gas/plumbing hookups