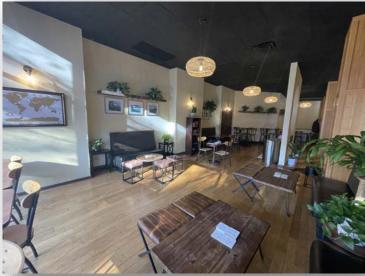

## **Property Details**

- Size: 3,500 SF
- Rate: \$20.02/SF NNN
- Lease Term: 3–5 Years
- Available by January 2025
- Open floor-plan with 12+ foot ceilings
- Large dining room with high ceilings, patio space for outdoor seating, full kitchen, excellent street frontage
- Full kitchen with hood vent, grease trap, gas/plumbing hookups