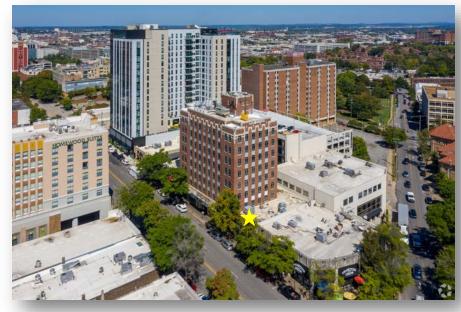

## Surrounding Area

- Located in the heart of Five Points South
- Connected to public parking deck
- Same block as a 17-story student housing apartment and two highend hotels
- 20+ restaurants/bars within one block