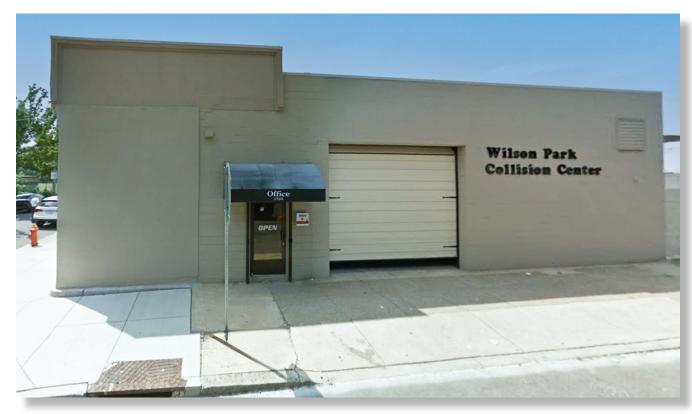

#### 2,000 +/- SF GARAGE AVAILABLE FOR LEASE

# **CORNER OF 25TH & MOORE, SOUTH OF WASHINGTON AVE**

MALLIN PANCHELLI NADEL

South Philadelphia 19145

#### \$3,500/mo + NNN

- » 2,000 +/- SF garage for lease on the corner of Moore Street
- » Open Floor Plan
- » Garage roll up door and retail entryway
- » 60' of frontage on 25th St
- » Zoning I-2
- » Easy access to I-76, I-95, SEPTA bus stops and the Snyder stop of SEPTA Broad Street line