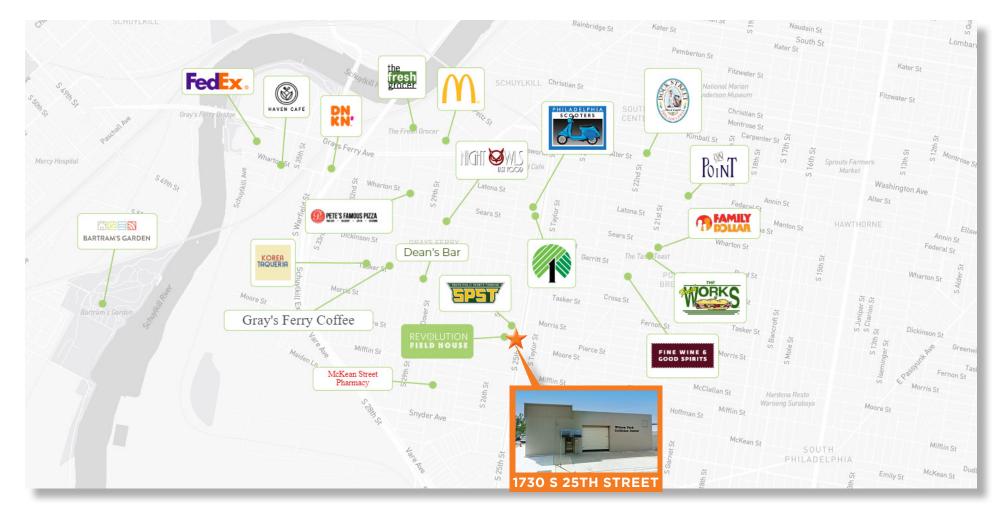

# **CORNER OF 25TH & MOORE, SOUTH OF WASHINGTON AVE**

South Philadelphia 19145

#### **Retail Map**