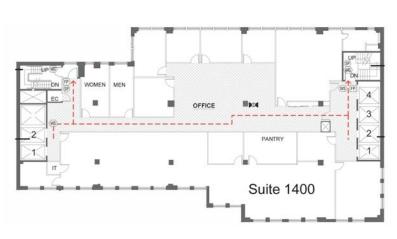

### Facts

- 5,100 rentable sq ft open plan
- Bright front-facing corner unit
- 1 office, 2 conference rooms
- Mint condition kitchen
- Welcoming reception desk
- Mix of carpet and concrete floors