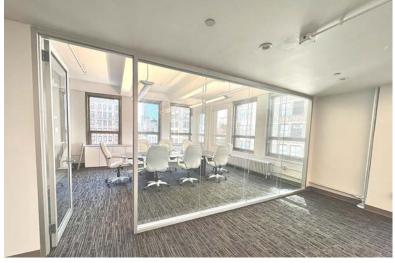

### Facts

- 5,100 rentable sq ft open plan
- Bright front-facing corner unit
- 1 office, 2 conference rooms
- Mint condition kitchen
- Welcoming reception desk
- Mix of carpet and concrete floors