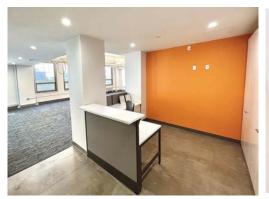

### Facts

- 5,100 rentable sq ft open plan
- Bright front-facing corner unit
- 1 office, 2 conference rooms
- Mint condition kitchen
- Welcoming reception desk
- Mix of carpet and concrete floors