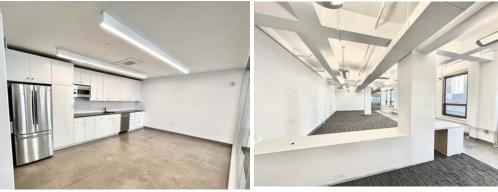

### Facts

- 5,100 rentable sq ft open plan
- Bright front-facing corner unit
- 1 office, 2 conference rooms
- Mint condition kitchen
- Welcoming reception desk
- Mix of carpet and concrete floors

#### Terms

- Possession: Immediate
- Rent: Negotiable
- Landlord will modify/upgrade
- Electric submetered
- Tenant controlled air cooled a/c