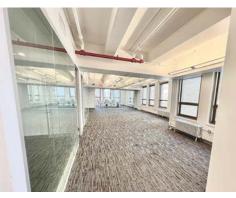

### Facts

- 5,100 rentable sq ft open plan
- Bright front-facing corner unit
- 1 office, 2 conference rooms
- Mint condition kitchen
- Welcoming reception desk
- Mix of carpet and concrete floors